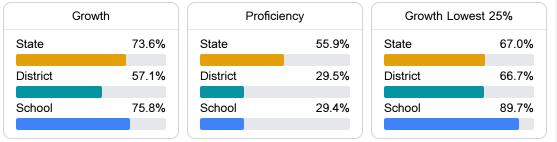

#### Math

Measurements of student performance on the statewide math assessment.