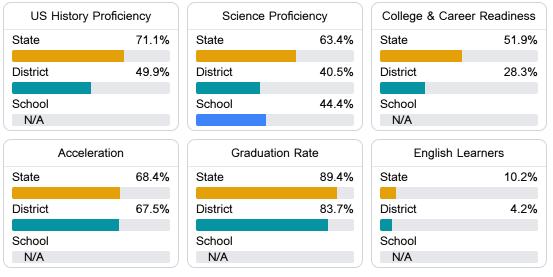

#### Other Measures

Other measurements of student performance that factor into the accountability grade.

Teacher Data

17.0