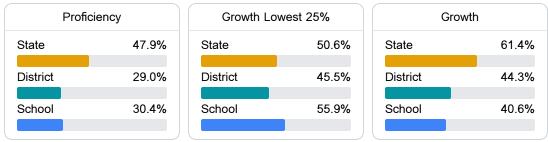

#### English

Measurements of student performance on the statewide English language arts (ELA) assessment.