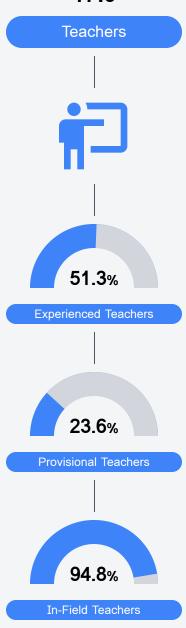

#### Other Measures

Other measurements of student performance that factor into the accountability grade.

Teacher Data

17.0