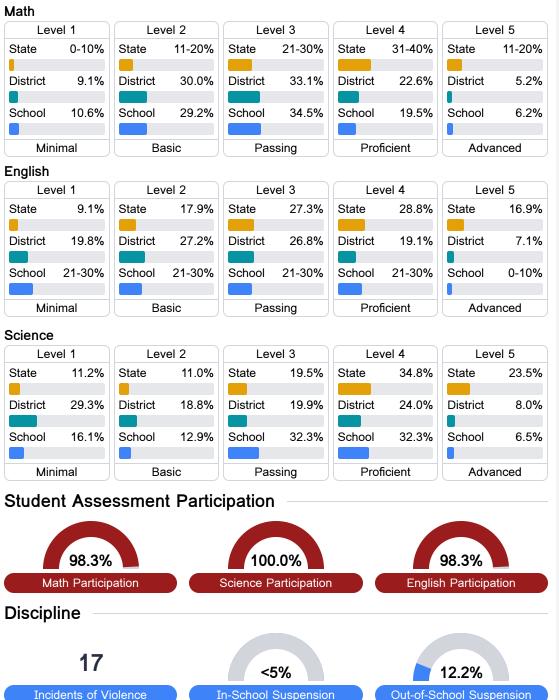

## **Detailed Assessment and Other Data**

#### Student Performance

The following information shows each level of student performance on statewide assessments.

Other Data

Chronic Absenteeism

\$12,437.89 Per-Pupil Expenditure