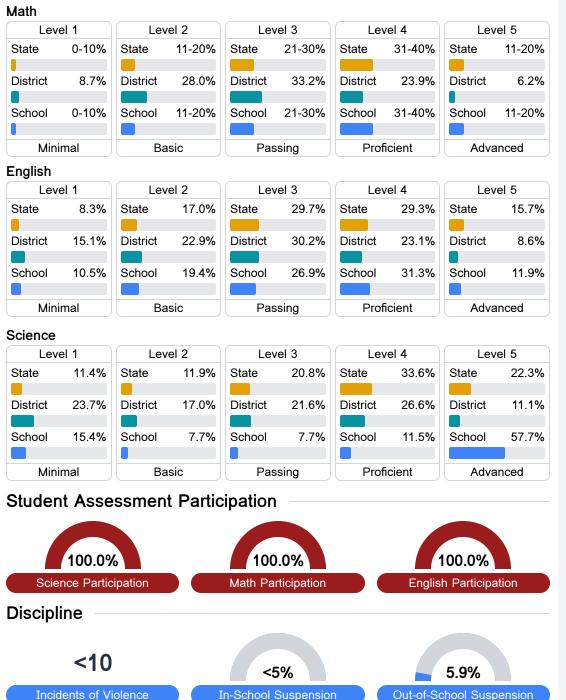

## **Detailed Assessment and Other Data**

#### Student Performance

The following information shows each level of student performance on statewide assessments.

Other Data

Chronic Absenteeism

\$13,824.52 Per-Pupil Expenditure