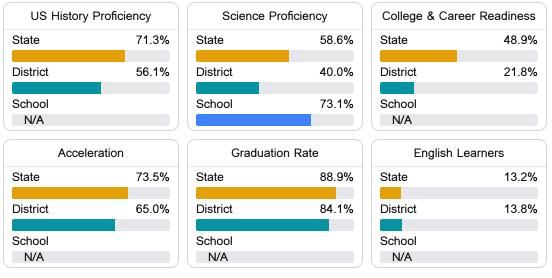

#### Other Measures

Other measurements of student performance that factor into the accountability grade.

Teacher Data

12.4