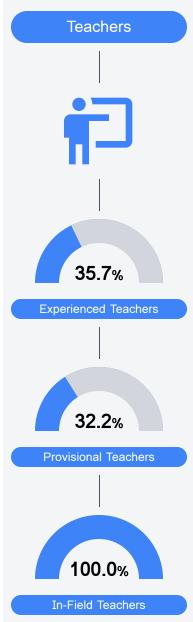

#### Other Measures

Other measurements of student performance that factor into the accountability grade.

Teacher Data

12.4