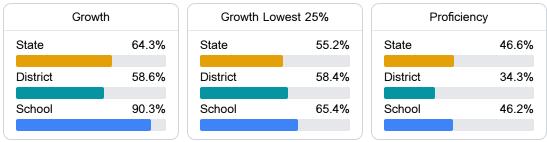

#### English

Measurements of student performance on the statewide English language arts (ELA) assessment.