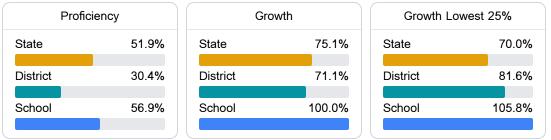

#### Math

Measurements of student performance on the statewide math assessment.