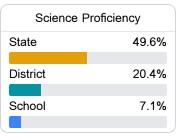

in testing, and other academic measures. COVID - 19 pandemic disruptions continue to be reflected in 2021 - 2022 accountability data, particularly growth data.

### Math

Measurements of student performance on the statewide math assessment.

| Proficiency |       |  |
|-------------|-------|--|
| State       | 36.0% |  |
| District    | 9.1%  |  |
| School      | 5.2%  |  |
|             |       |  |

### **English**

Measurements of student performance on the statewide English language arts (ELA) assessment.



### Other Measures

Other measurements of student performance that factor into the accountability grade.

| US History Proficiency |       |
|------------------------|-------|
| State                  | 47.8% |
| District               | 23.0% |
| School<br>N/A          |       |









### Teacher Data

16.7





**In-Field Teachers** 



### **Detailed Assessment and Other Data**

### Student Performance

The following information shows each level of student performance on statewide assessments.

### Math



### **English**



### Science



### Student Assessment Participation



### Discipline



<sup>\*</sup> Source: 2017-2018 Civil Rights Data Collection

# Other Data 51.9 % Chronic Absenteeism



Per-Pupil Expenditure