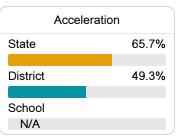

esting, and other academic measures. COVID - 19 pandemic disruptions continue to be reflected in 2021 - 2022 accountability data, particularly growth data.

### Math

Measurements of student performance on the statewide math assessment.

| Proficiency |       |  |
|-------------|-------|--|
| State       | 36.0% |  |
| District    | 9.1%  |  |
| School      | 5.2%  |  |
|             |       |  |

### **English**

Measurements of student performance on the statewide English language arts (ELA) assessment.



### Other Measures

Other measurements of student performance that factor into the accountability grade.

| US History Proficiency |       |
|------------------------|-------|
| State                  | 47.8% |
| District               | 23.0% |
| School<br>N/A          |       |









### Teacher Data

16.7





**In-Field Teachers** 



### **Detailed Assessment and Other Data**

### Student Performance

The following information shows each level of student performance on statewide assessments.

### Math



### **English**



### Science



### Student Assessment Participation



### Discipline



<sup>\*</sup> Source: 2017-2018 Civil Rights Data Collection

# Other Data 51.9 % Chronic Absenteeism



Per-Pupil Expenditure