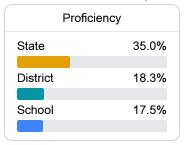

### **English**

Measurements of student performance on the statewide English language arts (ELA) assessment.