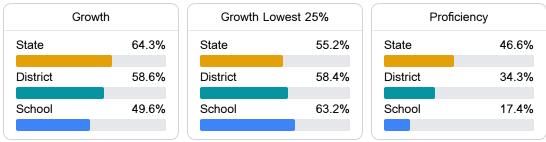

#### English

Measurements of student performance on the statewide English language arts (ELA) assessment.