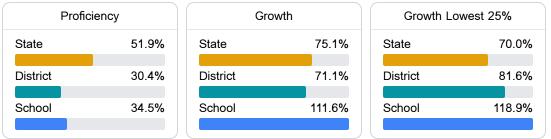

# School Report Card 2022 - 2023

For more detailed information, please visit https://msrc.mdek12.org.

Lanier High School Jackson Public School District

833 W MAPLE STREET
Jackson, MS 39203

• Dr. Valerie Bradley

valbradley@jackson.k12.ms.us

### School Accountability Grade Components

Mississippi's accountability system assigns "A" through "F" letter grades for schools and districts. Grades are based on student achievement, student growth, student participation in testing, and other academic measures.

### Math

Measurements of student performance on the statewide math assessment.



#### English

Measurements of student performance on the statewide English language arts (ELA) assessment.



### Other Measures

Other measurements of student performance that factor into the accountability grade.





Teacher Data

46.7

Teachers

Page 1 of 2



## Lanier High School

## **Detailed Assessment and Other Data**

#### Student Performance

The following information shows each level of student performance on statewide assessments.



## Other Data

Page 2 of 2