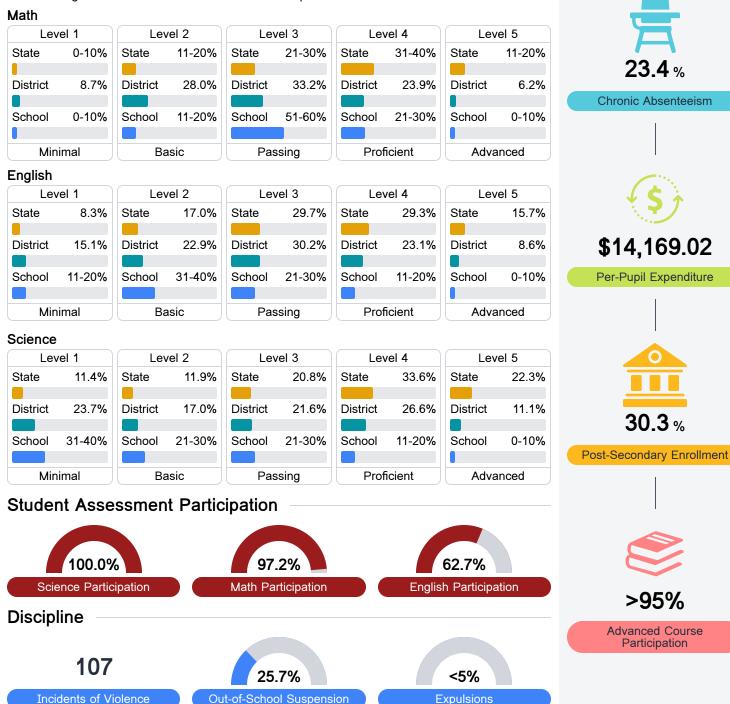

#### Student Performance

The following information shows each level of student performance on statewide assessments.

## Other Data

Page 2 of 2