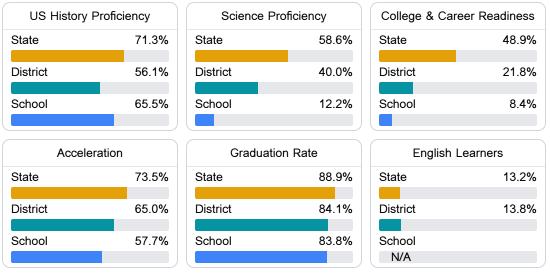

### Other Measures

Other measurements of student performance that factor into the accountability grade.

Teacher Data

46.7

Teachers

Page 1 of 2