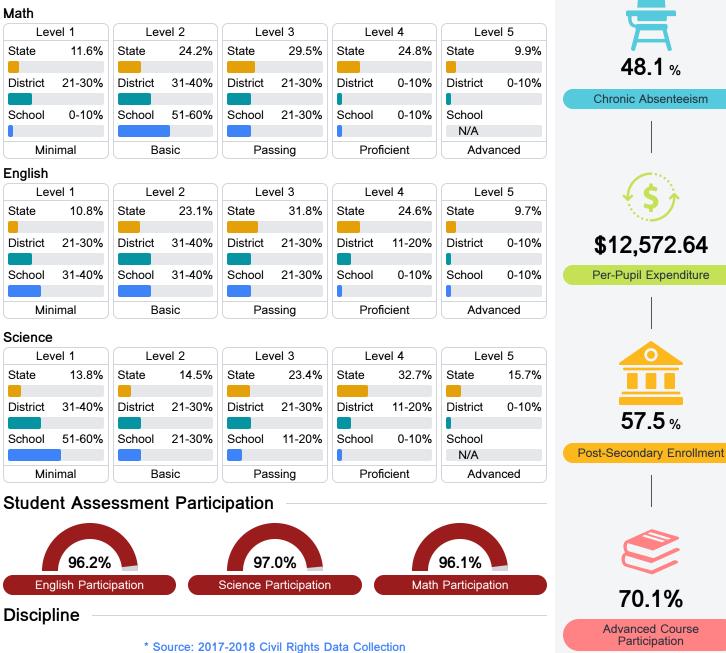

### Student Performance

The following information shows each level of student performance on statewide assessments.

Other Data

%