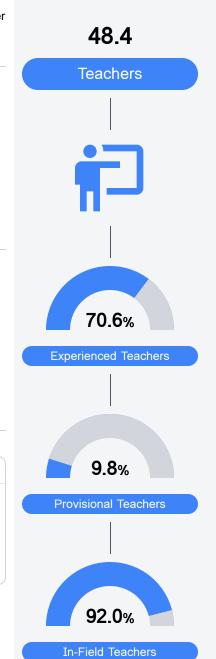

**Teacher Data** 

School

To access user guide and see more detailed information, please visit https://msrc.mdek12.org. Last updated 04/07/2025.

71.3%