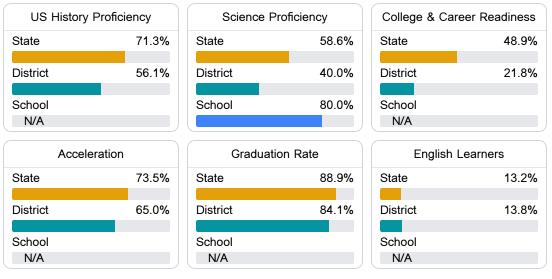

### Other Measures

Other measurements of student performance that factor into the accountability grade.

Teacher Data

17.8