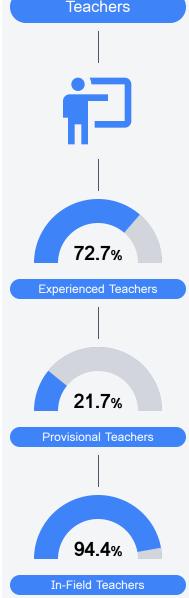

### Other Measures

Other measurements of student performance that factor into the accountability grade.

Teacher Data

17.8