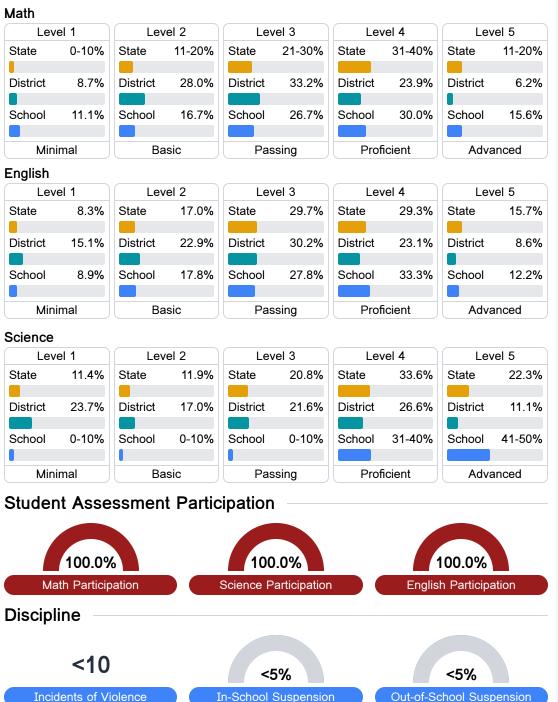

## **Detailed Assessment and Other Data**

#### Student Performance

The following information shows each level of student performance on statewide assessments.

Chronic Absenteeism

\$13,214.73 Per-Pupil Expenditure