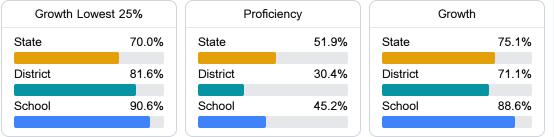

# School Report Card 2022 - 2023

For more detailed information, please visit https://msrc.mdek12.org.

A Lake Elementary School Jackson Public School District

472 MT VERNON AVENUE Jackson, MS 39209 Yasontas Burton

yburton@jackson.k12.ms.us

## School Accountability Grade Components

Mississippi's accountability system assigns "A" through "F" letter grades for schools and districts. Grades are based on student achievement, student growth, student participation in testing, and other academic measures.

### Math

Measurements of student performance on the statewide math assessment.



#### English

Measurements of student performance on the statewide English language arts (ELA) assessment.



### Other Measures

Other measurements of student performance that factor into the accountability grade.





Teacher Data

17.8



## **Detailed Assessment and Other Data**

#### Student Performance

The following information shows each level of student performance on statewide assessments.







Chronic Absenteeism

\$13,214.73 Per-Pupil Expenditure