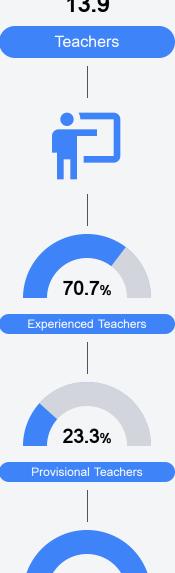

on, please visit https://msrc.mdek12.org.



# **Key Elementary School**

Jackson Public School District



699 W. MCDOWELL ROAD Jackson, MS 39204



Elana Tate eltate@jackson.k12.ms.us

# School Accountability Grade Components

Mississippi's accountability system assigns "A" through "F" letter grades for schools and districts. Grades are based on student achievement, student growth, student participation in testing, and other academic measures.

#### Math

Measurements of student performance on the statewide math assessment.







### **English**

Measurements of student performance on the statewide English language arts (ELA) assessment.







#### Other Measures

Other measurements of student performance that factor into the accountability grade.













#### Teacher Data

13.9





**In-Field Teachers** 

## **Detailed Assessment and Other Data**

#### Student Performance

The following information shows each level of student performance on statewide assessments.

#### Math



#### English



#### Science



#### Student Assessment Participation



#### Discipline



#### Other Data



Chronic Absenteeism



\$14,217.18

Per-Pupil Expenditure