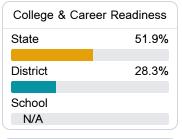

#### Other Measures

Other measurements of student performance that factor into the accountability grade.