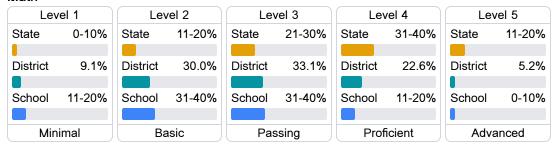

#### Student Performance

The following information shows each level of student performance on statewide assessments.

#### Math