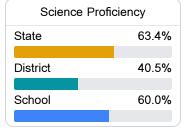

- 2024

For more detailed information, please visit https://msrc.mdek12.org.



# **Key Elementary School**

Jackson Public School District



699 W. MCDOWELL ROAD Jackson, MS 39204



Elana Tate eltate@jackson.k12.ms.us

# School Accountability Grade Components

Mississippi's accountability system assigns "A" through "F" letter grades for schools and districts. Grades are based on student achievement, student growth, student participation in testing, and other academic measures.

#### Math

Measurements of student performance on the statewide math assessment.







### **English**

Measurements of student performance on the statewide English language arts (ELA) assessment.







#### Other Measures

Other measurements of student performance that factor into the accountability grade.













#### Teacher Data

13.9





**In-Field Teachers** 

## **Detailed Assessment and Other Data**

#### Student Performance

The following information shows each level of student performance on statewide assessments.

#### Math



#### English



#### Science



#### Student Assessment Participation



#### Discipline



#### Other Data



Chronic Absenteeism



\$14,217.18

Per-Pupil Expenditure