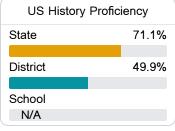

#### Student Performance

The following information shows each level of student performance on statewide assessments.