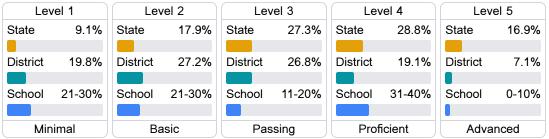

#### Student Performance

The following information shows each level of student performance on statewide assessments.

#### English