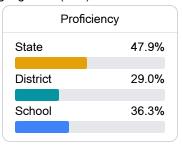

# School Report Card 2023 - 2024

For more detailed information, please visit https://msrc.mdek12.org.



# **Key Elementary School**

Jackson Public School District



699 W. MCDOWELL ROAD Jackson, MS 39204



Elana Tate eltate@jackson.k12.ms.us

# School Accountability Grade Components

Mississippi's accountability system assigns "A" through "F" letter grades for schools and districts. Grades are based on student achievement, student growth, student participation in testing, and other academic measures.

#### Math

Measurements of student performance on the statewide math assessment.







### **English**

Measurements of student performance on the statewide English language arts (ELA) assessment.







#### Other Measures

Other measurements of student performance that factor into the accountability grade.













#### Teacher Data

13.9





**In-Field Teachers** 

## **Detailed Assessment and Other Data**

#### Student Performance

The following information shows each level of student performance on statewide assessments.

#### Math



#### English



#### Science



#### Student Assessment Participation



#### Discipline



#### Other Data



Chronic Absenteeism



\$14,217.18

Per-Pupil Expenditure