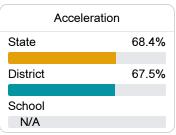

#### Other Measures

Other measurements of student performance that factor into the accountability grade.