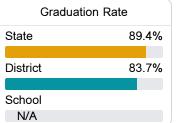

#### Other Measures

Other measurements of student performance that factor into the accountability grade.