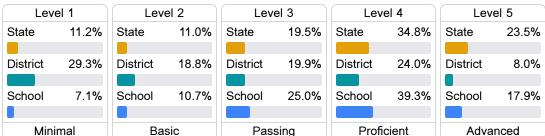

#### Student Performance

The following information shows each level of student performance on statewide assessments.

#### Math