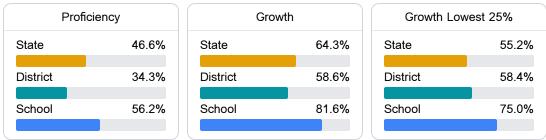

#### English

Measurements of student performance on the statewide English language arts (ELA) assessment.