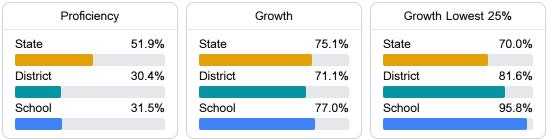

# School Report Card 2022 - 2023

For more detailed information, please visit https://msrc.mdek12.org.



Jackson, MS 39204

Jackson Public School District

Key Elementary School

Elana Tate eltate@jackson.k12.ms.us

# School Accountability Grade Components

Mississippi's accountability system assigns "A" through "F" letter grades for schools and districts. Grades are based on student achievement, student growth, student participation in testing, and other academic measures.

## Math

Measurements of student performance on the statewide math assessment.



#### English

Measurements of student performance on the statewide English language arts (ELA) assessment.



### Other Measures

Other measurements of student performance that factor into the accountability grade.





Teacher Data

13.9



# **Detailed Assessment and Other Data**

#### Student Performance

The following information shows each level of student performance on statewide assessments.



Other Data



Chronic Absenteeism

\$13,416.01 Per-Pupil Expenditure