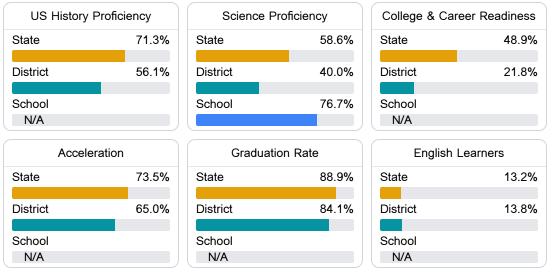

### Other Measures

Other measurements of student performance that factor into the accountability grade.

Teacher Data

13.9