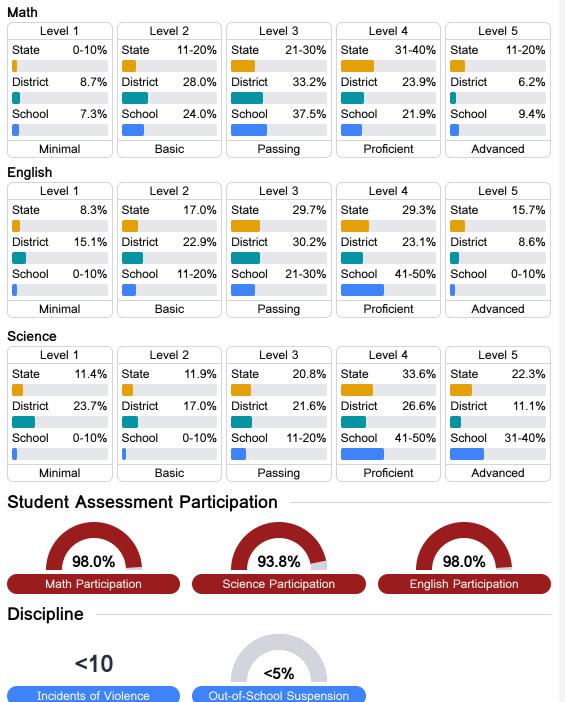

# **Detailed Assessment and Other Data**

#### Student Performance

The following information shows each level of student performance on statewide assessments.

Other Data

Chronic Absenteeism

\$13,416.01 Per-Pupil Expenditure