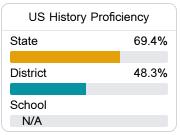

lic School District



699 W. MCDOWELL ROAD Jackson, MS 39204



Elana Tate eltate@jackson.k12.ms.us

## **School Accountability Grade Components**

Mississippi's accountability system assigns "A" through "F" letter grades for schools and districts. Grades are based on student achievement, student growth, student participation in testing, and other academic measures. COVID - 19 pandemic disruptions continue to be reflected in 2021 - 2022 accountability data, particularly growth data.

## Math

Measurements of student performance on the statewide math assessment.







### **English**

Measurements of student performance on the statewide English language arts (ELA) assessment.







#### Other Measures

Other measurements of student performance that factor into the accountability grade.













### **Teacher Data**

14.3















## **Detailed Assessment and Other Data**

#### Student Performance

The following information shows each level of student performance on statewide assessments.

#### Math



#### English



#### Science



#### Student Assessment Participation



## Discipline







Chronic Absenteeism



\$10,891.12

Per-Pupil Expenditure