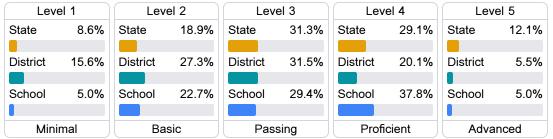

#### Student Performance

The following information shows each level of student performance on statewide assessments.

#### English