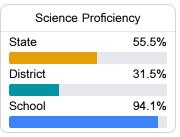

c School District



699 W. MCDOWELL ROAD Jackson, MS 39204



Elana Tate eltate@jackson.k12.ms.us

## **School Accountability Grade Components**

Mississippi's accountability system assigns "A" through "F" letter grades for schools and districts. Grades are based on student achievement, student growth, student participation in testing, and other academic measures. COVID - 19 pandemic disruptions continue to be reflected in 2021 - 2022 accountability data, particularly growth data.

## Math

Measurements of student performance on the statewide math assessment.







### **English**

Measurements of student performance on the statewide English language arts (ELA) assessment.







#### Other Measures

Other measurements of student performance that factor into the accountability grade.













### **Teacher Data**

14.3















## **Detailed Assessment and Other Data**

#### Student Performance

The following information shows each level of student performance on statewide assessments.

#### Math



#### English



#### Science



#### Student Assessment Participation



## Discipline







Chronic Absenteeism



\$10,891.12

Per-Pupil Expenditure