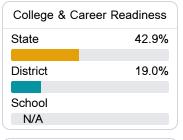

#### Other Measures

Other measurements of student performance that factor into the accountability grade.