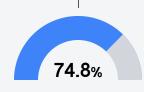

D Jackson, MS 39204



Elana Tate eltate@jackson.k12.ms.us

## **School Accountability Grade Components**

Mississippi's accountability system assigns "A" through "F" letter grades for schools and districts. Grades are based on student achievement, student growth, student participation in testing, and other academic measures. COVID - 19 pandemic disruptions continue to be reflected in 2021 - 2022 accountability data, particularly growth data.

## Math

Measurements of student performance on the statewide math assessment.







### **English**

Measurements of student performance on the statewide English language arts (ELA) assessment.







#### Other Measures

Other measurements of student performance that factor into the accountability grade.













### **Teacher Data**

14.3















## **Detailed Assessment and Other Data**

#### Student Performance

The following information shows each level of student performance on statewide assessments.

#### Math



#### English



#### Science



#### Student Assessment Participation



## Discipline







Chronic Absenteeism



\$10,891.12

Per-Pupil Expenditure