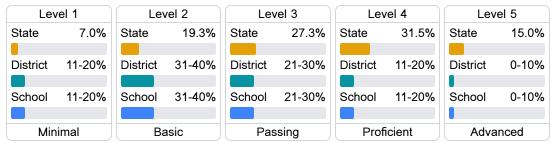

#### Student Performance

The following information shows each level of student performance on statewide assessments.

#### Math