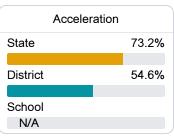

#### Other Measures

Other measurements of student performance that factor into the accountability grade.