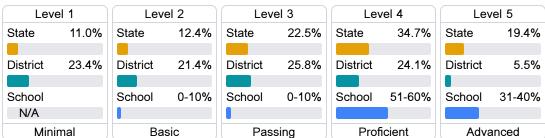

#### Student Performance

The following information shows each level of student performance on statewide assessments.

#### Science