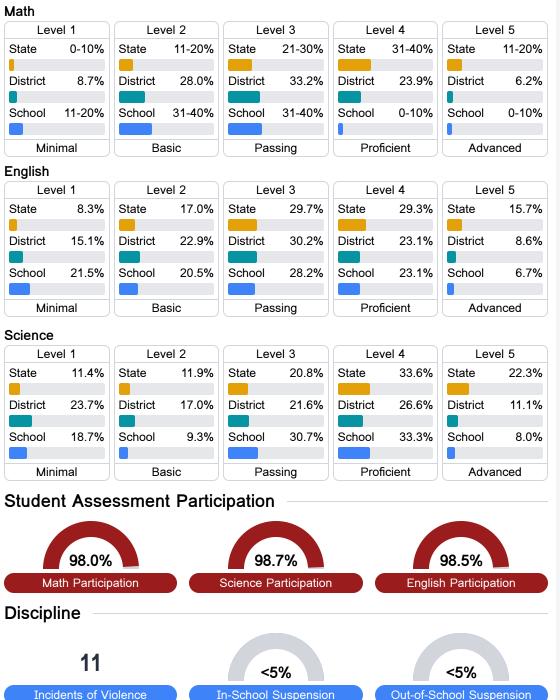

#### Student Performance

The following information shows each level of student performance on statewide assessments.

Other Data

Chronic Absenteeism

\$13,112.58 Per-Pupil Expenditure