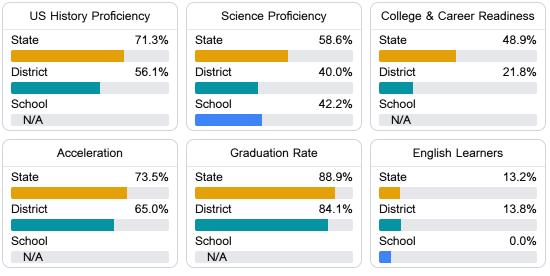

#### Other Measures

Other measurements of student performance that factor into the accountability grade.

Teacher Data

26.1