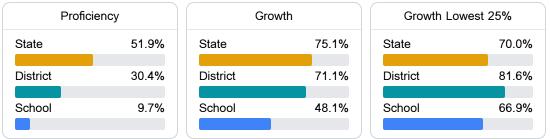

#### Math

Measurements of student performance on the statewide math assessment.