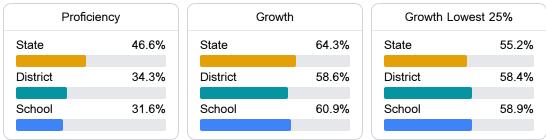

#### English

Measurements of student performance on the statewide English language arts (ELA) assessment.