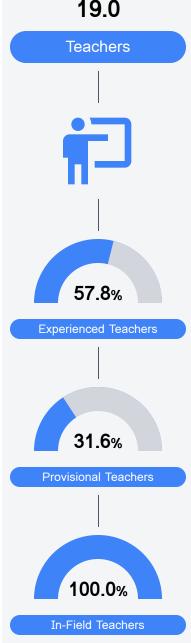

#### Other Measures

Other measurements of student performance that factor into the accountability grade.

Teacher Data