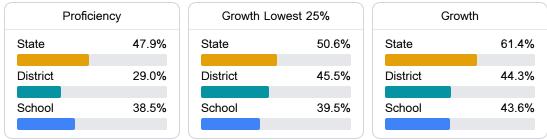

#### English

Measurements of student performance on the statewide English language arts (ELA) assessment.