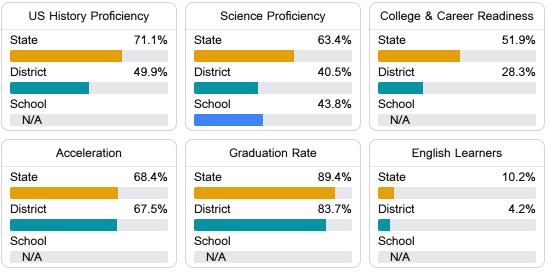

#### Other Measures

Other measurements of student performance that factor into the accountability grade.

Teacher Data