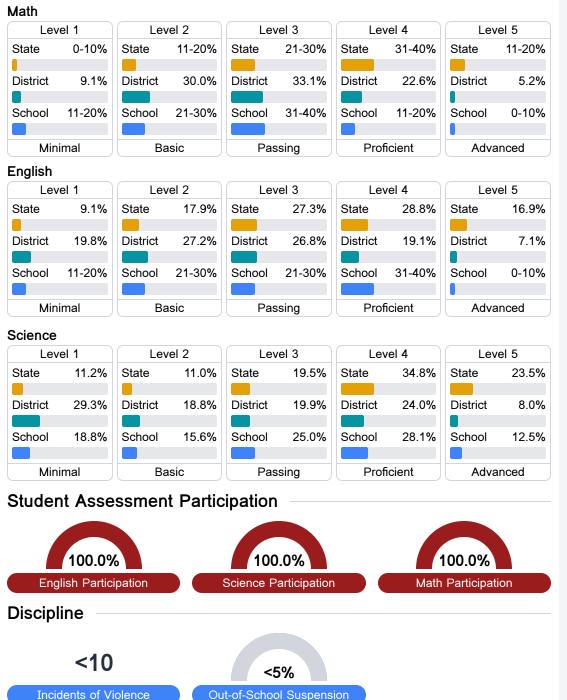

## **Detailed Assessment and Other Data**

#### Student Performance

The following information shows each level of student performance on statewide assessments.

Other Data

Chronic Absenteeism

\$13,564.55 Per-Pupil Expenditure