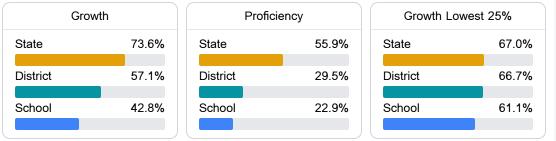

#### Math

Measurements of student performance on the statewide math assessment.