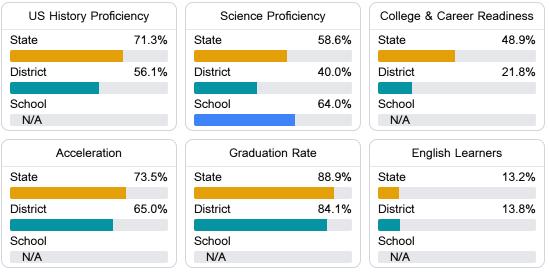

## Other Measures

Other measurements of student performance that factor into the accountability grade.

Teacher Data