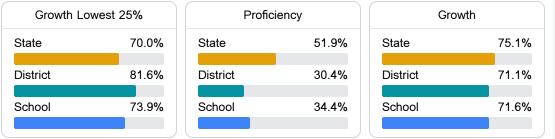

# School Report Card 2022 - 2023

For more detailed information, please visit https://msrc.mdek12.org.



Jackson Public School District

1339 Oakpark Drive Jackson, MS 39213

Guyniesha Johnson

gjohnson@jackson.k12.ms.us

# School Accountability Grade Components

B

Mississippi's accountability system assigns "A" through "F" letter grades for schools and districts. Grades are based on student achievement, student growth, student participation in testing, and other academic measures.

# Math

Measurements of student performance on the statewide math assessment.



#### English

Measurements of student performance on the statewide English language arts (ELA) assessment.



## Other Measures

Other measurements of student performance that factor into the accountability grade.





Teacher Data



# **Detailed Assessment and Other Data**

## Student Performance

The following information shows each level of student performance on statewide assessments.



Other Data



Chronic Absenteeism

\$13,083.30 Per-Pupil Expenditure