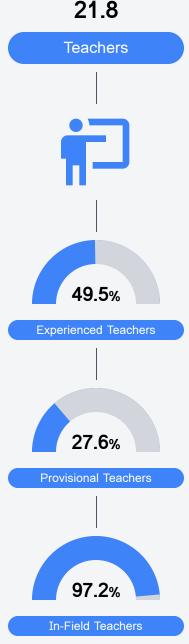

## Other Measures

Other measurements of student performance that factor into the accountability grade.

Teacher Data