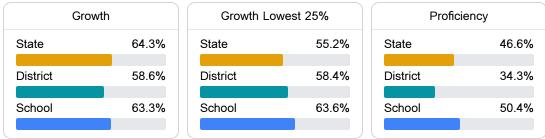

#### English

Measurements of student performance on the statewide English language arts (ELA) assessment.