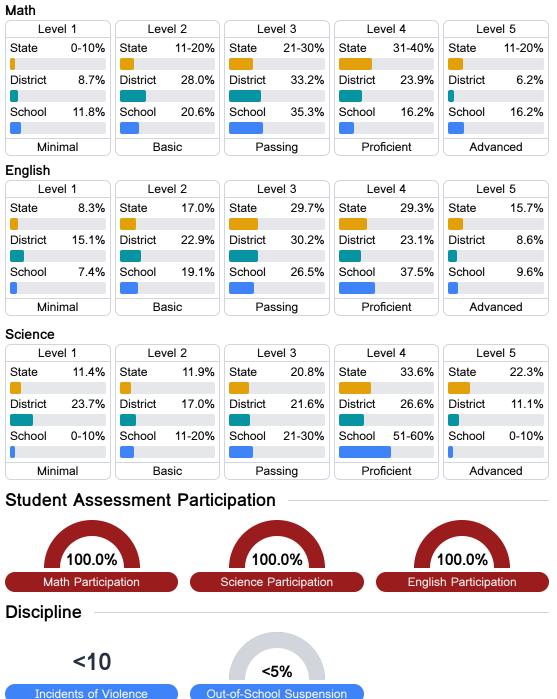

# **Detailed Assessment and Other Data**

## Student Performance

The following information shows each level of student performance on statewide assessments.

Other Data

Chronic Absenteeism

\$13,083.30 Per-Pupil Expenditure