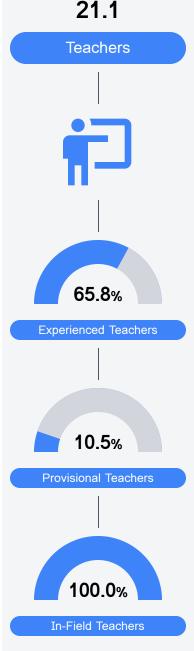

#### Other Measures

Other measurements of student performance that factor into the accountability grade.

Teacher Data