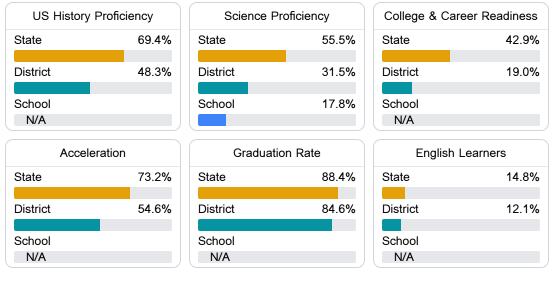

#### Other Measures

Other measurements of student performance that factor into the accountability grade.

Teacher Data