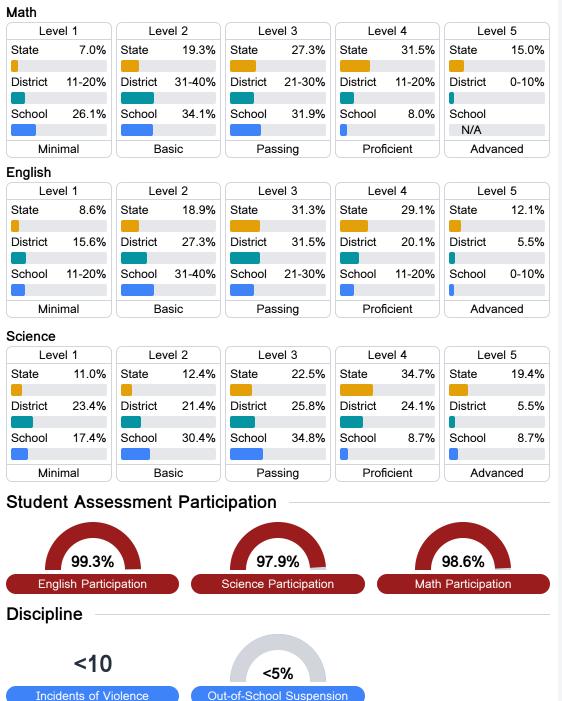

### **Detailed Assessment and Other Data**

#### Student Performance

The following information shows each level of student performance on statewide assessments.

Chronic Absenteeism

\$11,581.90 Per-Pupil Expenditure