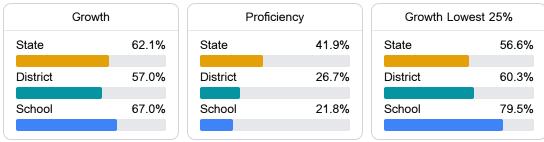

#### English

Measurements of student performance on the statewide English language arts (ELA) assessment.