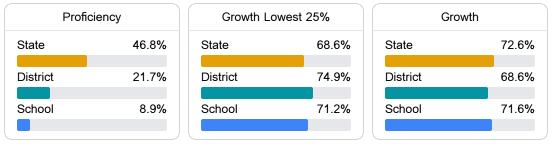

## Math

Measurements of student performance on the statewide math assessment.

С