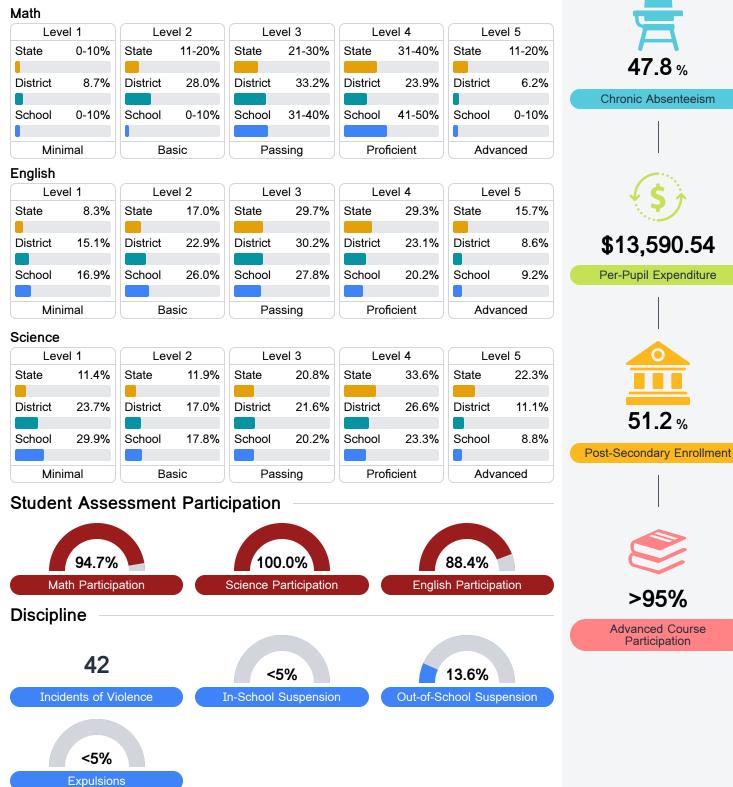

#### Student Performance

The following information shows each level of student performance on statewide assessments.

Other Data