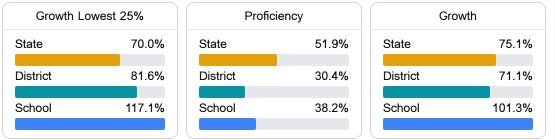

# School Report Card 2022 - 2023

For more detailed information, please visit https://msrc.mdek12.org.

Jim Hill High School

Jackson Public School District

В

2185 Coach Fred Harris Dr Jackson, MS 39204 Bobby D. Brown

bdbrown@jackson.k12.ms.us

## School Accountability Grade Components

Mississippi's accountability system assigns "A" through "F" letter grades for schools and districts. Grades are based on student achievement, student growth, student participation in testing, and other academic measures.

### Math

Measurements of student performance on the statewide math assessment.



#### English

Measurements of student performance on the statewide English language arts (ELA) assessment.



### Other Measures

Other measurements of student performance that factor into the accountability grade.

| US History Proficiency |            | Science Proficiency |                  | College & Career Readiness |                  |
|------------------------|------------|---------------------|------------------|----------------------------|------------------|
| State                  | 71.3%      | State               | 58.6%            | State                      | 48.9%            |
| District               | 56.1%      | District            | 40.0%            | District                   | 21.8%            |
| School                 | 57.3%      | School              | 30.9