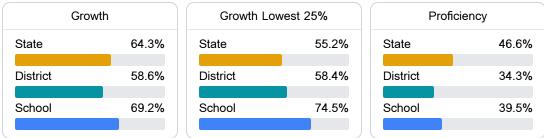

#### English

Measurements of student performance on the statewide English language arts (ELA) assessment.