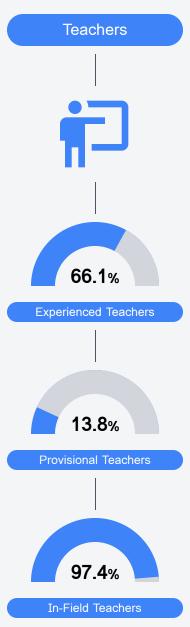

| 48.9%            |
| District               | 56.1%      | District            | 40.0%            | District                   | 21.8%            |
| School                 | 57.3%      | School              | 30.9%            | School                     | 28.1%            |
| Acceleration           |            |                     |                  |                            |                  |
| Acceleratio            | 'n         | Graduat             | on Rate          | English L                  | earners          |
| Acceleratio<br>State   | n<br>73.5% | Graduat             | on Rate<br>88.9% | English L<br>State         | earners<br>13.2% |
|                        |            |                     |                  |                            |                  |



Teacher Data

70.1



## Jim Hill High School

## **Detailed Assessment and Other Data**

#### Student Performance

The following information shows each level of student performance on statewide assessments.





Other Data