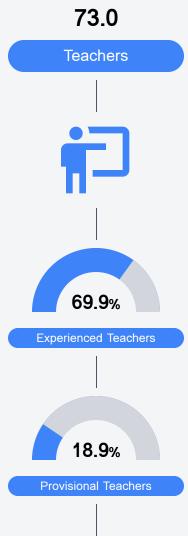

#### Student Performance

The following information shows each level of student performance on statewide assessments.

Other Data