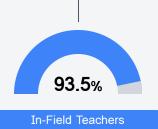

#### Student Performance

The following information shows each level of student performance on statewide assessments.

Other Data