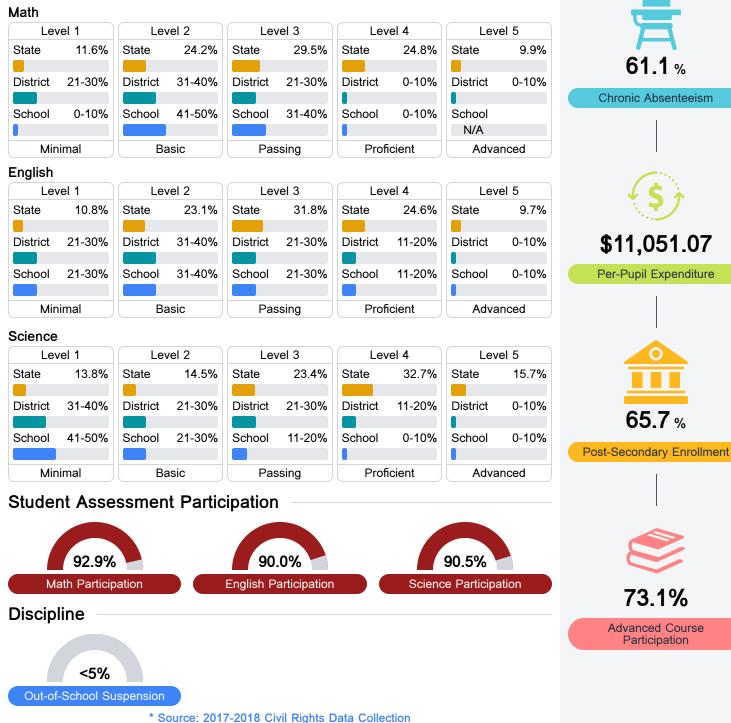

## **Detailed Assessment and Other Data**

#### Student Performance

The following information shows each level of student performance on statewide assessments.

Other Data