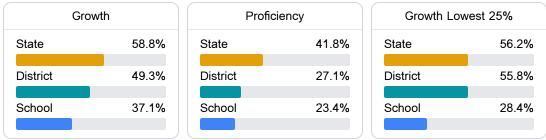

### English

Measurements of student performance on the statewide English language arts (ELA) assessment.