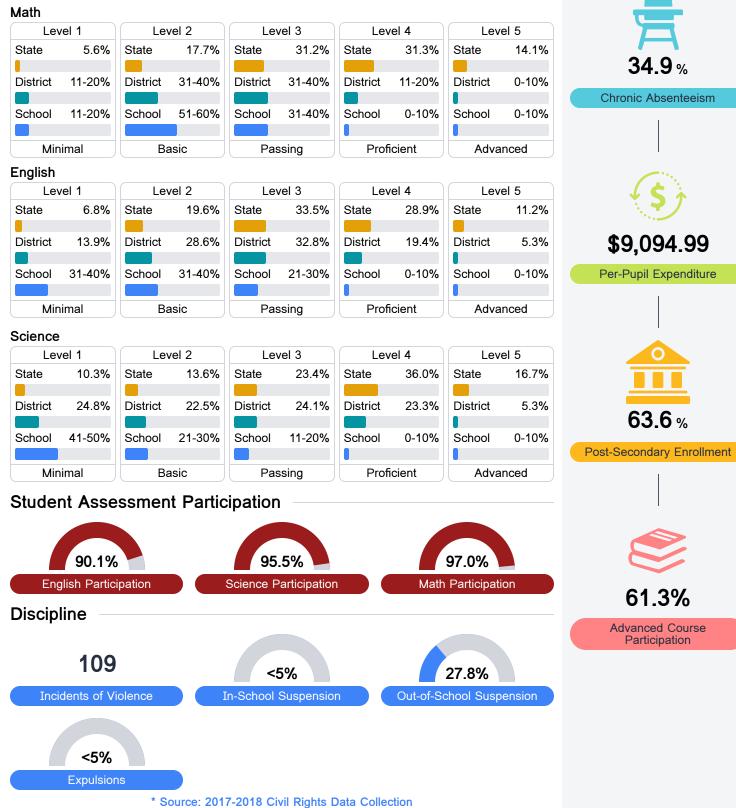

#### Student Performance

The following information shows each level of student performance on statewide assessments.

Other Data