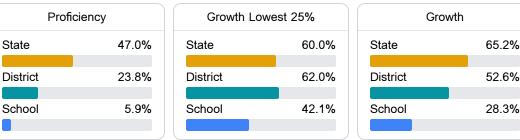

# School Report Card 2018 - 2019

For more detailed information, please visit https://msrc.mdek12.org.



Identified for

Additional Targeted Support and Improvement

### School Accountability Grade Components

Mississippi's accountability system assigns "A" through "F" letter grades for schools and districts. Grades are based on student achievement, student growth, student participation in testing, and other academic measures.

# Math

Measurements of student performance on the statewide math assessment.



### English

Measurements of student performance on the statewide English language arts (ELA) assessment.



### Other Measures

Other measurements of student performance that factor into the accountability grade.

| US History Proficiency |       | Science Proficiency |       | College & Career Readines |      |
|------------------------|-------|---------------------|-------|---------------------------|------|
| State                  | 55.7% | State               | 56.2% | State                     | 37.4 |
| District               | 33.1% | District            | 40.7% | District                  | 15.8 |
| School                 | 31.6% | School              | 24.1% | School                    | 21.5 |
|                        |       |                     |       |