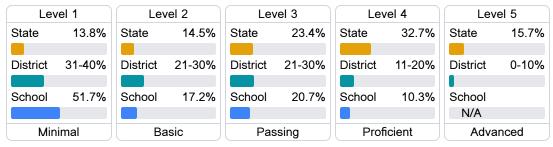

udent performance on the statewide math assessment.



### **English**

Measurements of student performance on the statewide English language arts (ELA) assessment.



### Other Measures

Other measurements of student performance that factor into the accountability grade.

| US History Proficiency |       |
|------------------------|-------|
| State                  | 47.8% |
| District               | 23.0% |
| School                 |       |
| N/A                    |       |









### **Teacher Data**

20.6

**Teachers** 











**Provisional Teachers** 

In-Field Teachers



### **Detailed Assessment and Other Data**

### Student Performance

The following information shows each level of student performance on statewide assessments.

### Math



### **English**



### Science



### Student Assessment Participation



### Discipline



\* Source: 2017-2018 Civil Rights Data Collection

# Other Data 31.8 % Chronic Absenteeism



Per-Pupil Expenditure