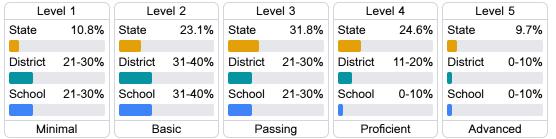

surements of student performance on the statewide math assessment.



### **English**

Measurements of student performance on the statewide English language arts (ELA) assessment.



### Other Measures

Other measurements of student performance that factor into the accountability grade.

| US History Proficiency |       |
|------------------------|-------|
| State                  | 47.8% |
| District               | 23.0% |
| School                 |       |
| N/A                    |       |









### **Teacher Data**

20.6

**Teachers** 











**Provisional Teachers** 

In-Field Teachers



### **Detailed Assessment and Other Data**

### Student Performance

The following information shows each level of student performance on statewide assessments.

### Math



### **English**



### Science



### Student Assessment Participation



### Discipline



\* Source: 2017-2018 Civil Rights Data Collection

# Other Data 31.8 % Chronic Absenteeism



Per-Pupil Expenditure