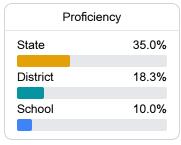

### **English**

Measurements of student performance on the statewide English language arts (ELA) assessment.