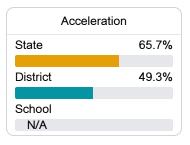

### Other Measures

Other measurements of student performance that factor into the accountability grade.

| US History Proficiency |       |
|------------------------|-------|
| State                  | 47.8% |
| District               | 23.0% |
| School                 |       |
| N/A                    |       |