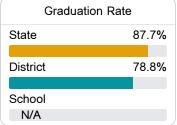

### Other Measures

Other measurements of student performance that factor into the accountability grade.

| US History Proficiency |       |
|------------------------|-------|
| State                  | 47.8% |
| District               | 23.0% |
| School                 |       |
| N/A                    |       |