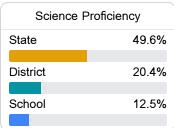

h "F" letter grades for schools and districts. Grades are based on student achievement, student growth, student participation in testing, and other academic measures. COVID - 19 pandemic disruptions continue to be reflected in 2021 - 2022 accountability data, particularly growth data.

### Math

Measurements of student performance on the statewide math assessment.



### **English**

Measurements of student performance on the statewide English language arts (ELA) assessment.



### Other Measures

Other measurements of student performance that factor into the accountability grade.

| US History Proficiency |       |
|------------------------|-------|
| State                  | 47.8% |
| District               | 23.0% |
| School                 |       |
| N/A                    |       |









### **Teacher Data**

20.6

**Teachers** 











**Provisional Teachers** 

In-Field Teachers



### **Detailed Assessment and Other Data**

### Student Performance

The following information shows each level of student performance on statewide assessments.

### Math



### **English**



### Science



### Student Assessment Participation



### Discipline



\* Source: 2017-2018 Civil Rights Data Collection

# Other Data 31.8 % Chronic Absenteeism



Per-Pupil Expenditure