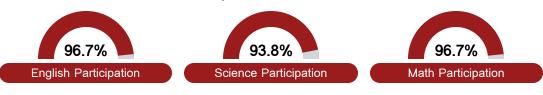

assessment.



### **English**

Measurements of student performance on the statewide English language arts (ELA) assessment.



### Other Measures

Other measurements of student performance that factor into the accountability grade.

| US History Proficiency |       |
|------------------------|-------|
| State                  | 47.8% |
| District               | 23.0% |
| School                 |       |
| N/A                    |       |









### **Teacher Data**

20.6

**Teachers** 











**Provisional Teachers** 

In-Field Teachers



### **Detailed Assessment and Other Data**

### Student Performance

The following information shows each level of student performance on statewide assessments.

### Math



### **English**



### Science



### Student Assessment Participation



### Discipline



\* Source: 2017-2018 Civil Rights Data Collection

# Other Data 31.8 % Chronic Absenteeism



Per-Pupil Expenditure