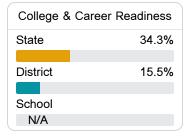

### Other Measures

Other measurements of student performance that factor into the accountability grade.

| US History Proficiency |       |
|------------------------|-------|
| State                  | 47.8% |
| District               | 23.0% |
| School                 |       |
| N/A                    |       |