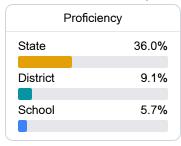

t Card 2020 - 2021

For more detailed information, please visit <a href="https://msrc.mdek12.org">https://msrc.mdek12.org</a>.



# **Green Elementary School**

Jackson Public School District



610 FOREST AVENUE Jackson, MS 39206



Terrence Hill thill@jackson.k12.ms.us

Identified for

Additional Targeted Support and Improvement

### School Accountability Grade Components

Mississippi's accountability system assigns "A" through "F" letter grades for schools and districts. Grades are based on student achievement, student growth, student participation in testing, and other academic measures. COVID - 19 pandemic disruptions continue to be reflected in 2021 - 2022 accountability data, particularly growth data.

### Math

Measurements of student performance on the statewide math assessment.



### **English**

Measurements of student performance on the statewide English language arts (ELA) assessment.



### Other Measures

Other measurements of student performance that factor into the accountability grade.

| US History Proficiency |       |
|------------------------|-------|
| State                  | 47.8% |
| District               | 23.0% |
| School                 |       |
| N/A                    |       |









### **Teacher Data**

20.6

**Teachers** 











**Provisional Teachers** 

In-Field Teachers



### **Detailed Assessment and Other Data**

### Student Performance

The following information shows each level of student performance on statewide assessments.

### Math



### **English**



### Science



### Student Assessment Participation



### Discipl