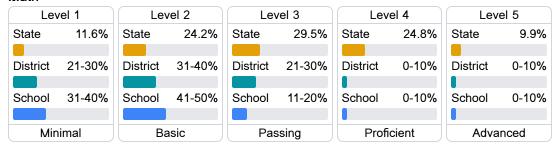

### Student Performance

The following information shows each level of student performance on statewide assessments.

### Math