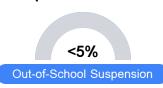

**English**

Measurements of student performance on the statewide English language arts (ELA) assessment.



### Other Measures

Other measurements of student performance that factor into the accountability grade.

| US History Proficiency |       |
|------------------------|-------|
| State                  | 47.8% |
| District               | 23.0% |
| School                 |       |
| N/A                    |       |









### **Teacher Data**

20.6

**Teachers** 











**Provisional Teachers** 

In-Field Teachers



### **Detailed Assessment and Other Data**

### Student Performance

The following information shows each level of student performance on statewide assessments.

### Math



### **English**



### Science



### Student Assessment Participation



### Discipline



\* Source: 2017-2018 Civil Rights Data Collection

# Other Data 31.8 % Chronic Absenteeism



Per-Pupil Expenditure