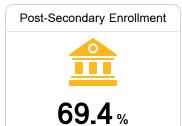

## School Report Card 2019 - 2020

For more detailed information, please visit <a href="https://msrc.mdek12.org">https://msrc.mdek12.org</a>.



## Forest Hill High School

Jackson Public School District



2607 RAYMOND ROAD Jackson, MS 39212



Torrey Hampton tohampton@jackson.k12.ms.us

Identified for

Additional Targeted Support and Improvement

Due to the impact of COVID-19 on school closures in the 2019-20 school year and a waiver from the U.S. Department of Education, the Mississippi Department of Education (MDE) has no assessment and accountability data to report for the 2019-20 school year.









65.2