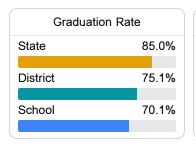

## School Report Card 2019 - 2020

For more detailed information, please visit <a href="https://msrc.mdek12.org">https://msrc.mdek12.org</a>.



## Forest Hill High School

Jackson Public School District



2607 RAYMOND ROAD Jackson, MS 39212



Torrey Hampton tohampton@jackson.k12.ms.us

Identified for

Additional Targeted Support and Improvement

Due to the impact of COVID-19 on school closures in the 2019-20 school year and a waiver from the U.S. Department of Education, the Mississippi Department of Education (MDE) has no assessment and accountability data to report for the 2019-20 school year.









65.2