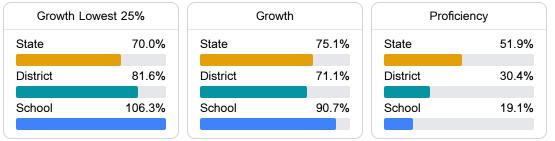

#### Math

Measurements of student performance on the statewide math assessment.