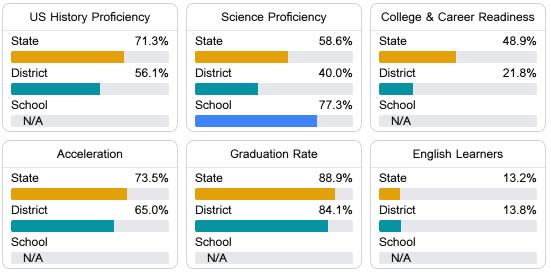

#### Other Measures

Other measurements of student performance that factor into the accountability grade.

Teacher Data