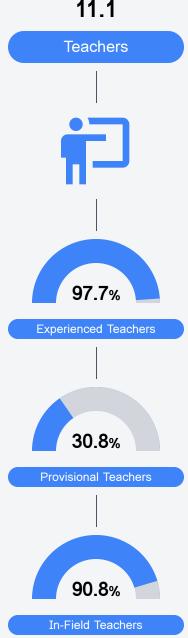

#### Other Measures

Other measurements of student performance that factor into the accountability grade.

Teacher Data