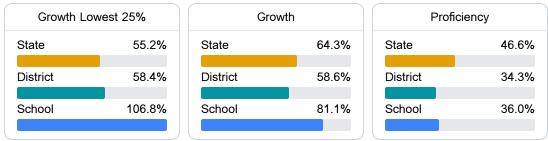

#### English

Measurements of student performance on the statewide English language arts (ELA) assessment.