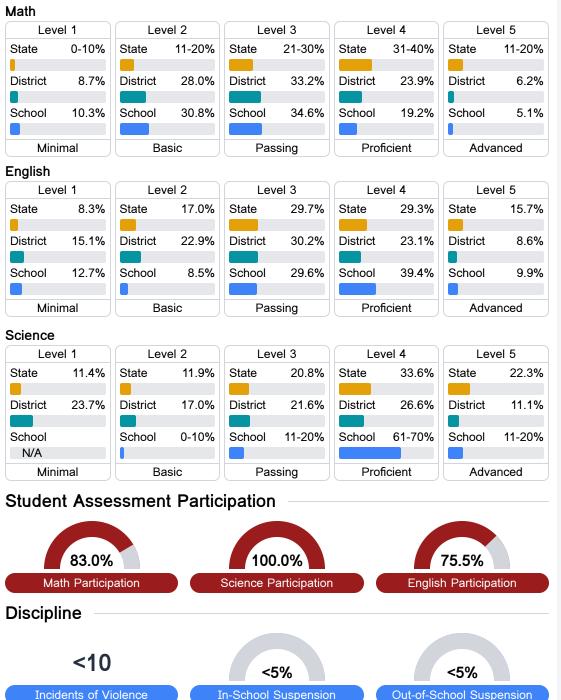

## Detailed Assessment and Other Data

#### Student Performance

The following information shows each level of student performance on statewide assessments.

Other Data

Chronic Absenteeism

\$13,714.74 Per-Pupil Expenditure