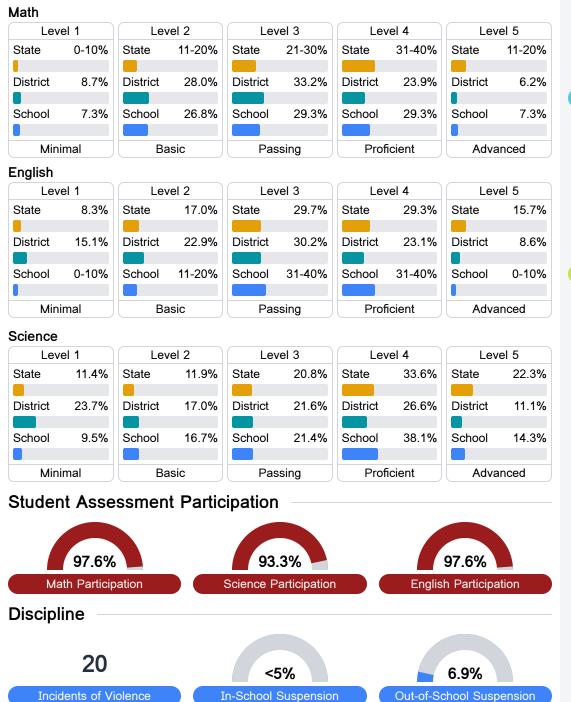

## **Detailed Assessment and Other Data**

#### Student Performance

The following information shows each level of student performance on statewide assessments.

Other Data

Chronic Absenteeism

\$13,661.16 Per-Pupil Expenditure