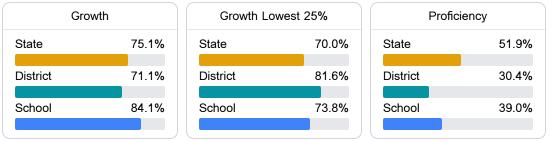

# School Report Card 2022 - 2023

For more detailed information, please visit https://msrc.mdek12.org.



Jackson Public School District

3330 HARLEY STREET Jackson, MS 39209

Carla Baker Thomas cbaker@jackson.k12.ms.us

## School Accountability Grade Components

Α

Mississippi's accountability system assigns "A" through "F" letter grades for schools and districts. Grades are based on student achievement, student growth, student participation in testing, and other academic measures.

### Math

Measurements of student performance on the statewide math assessment.



#### English

Measurements of student performance on the statewide English language arts (ELA) assessment.



### Other Measures

Other measurements of student performance that factor into the accountability grade.





Teacher Data



## **Detailed Assessment and Other Data**

#### Student Performance

The following information shows each level of student performance on statewide assessments.



Other Data



Chronic Absenteeism

\$13,661.16 Per-Pupil Expenditure