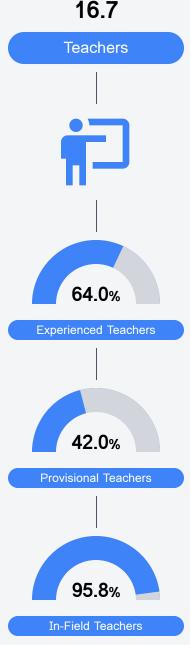

### Other Measures

Other measurements of student performance that factor into the accountability grade.

Teacher Data