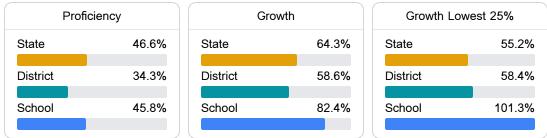

#### English

Measurements of student performance on the statewide English language arts (ELA) assessment.