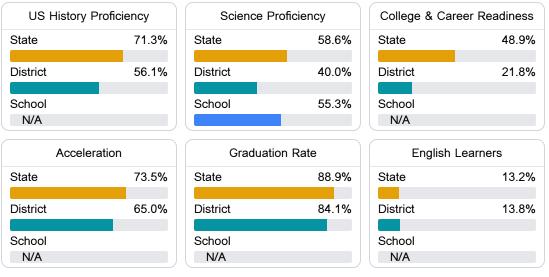

### Other Measures

Other measurements of student performance that factor into the accountability grade.

Teacher Data