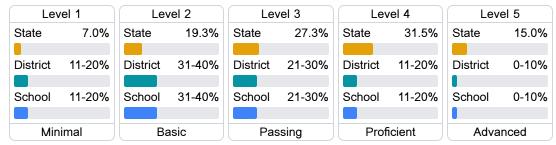

### Student Performance

The following information shows each level of student performance on statewide assessments.

#### Math