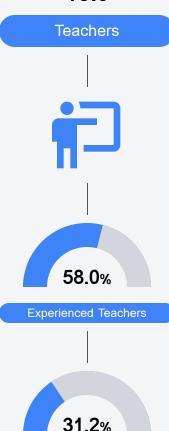

ckson, MS 39209



Carla Baker Thomas cbaker@jackson.k12.ms.us

### School Accountability Grade Components

Mississippi's accountability system assigns "A" through "F" letter grades for schools and districts. Grades are based on student achievement, student growth, student participation in testing, and other academic measures. COVID - 19 pandemic disruptions continue to be reflected in 2021 - 2022 accountability data, particularly growth data.

### Math

Measurements of student performance on the statewide math assessment.







### **English**

Measurements of student performance on the statewide English language arts (ELA) assessment.







#### Other Measures

Other measurements of student performance that factor into the accountability grade.













### **Teacher Data**

19.0





In-Field Teachers



## **Clausell Elementary School**

### **Detailed Assessment and Other Data**

### Student Performance

The following information shows each level of student performance on statewide assessments.

#### Math



### English



### Science



### Student Assessment Participation







Chronic Absenteeism



\$11,595.64

Per-Pupil Expenditure