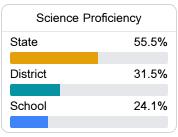

hool District



3330 HARLEY STREET Jackson, MS 39209



Carla Baker Thomas cbaker@jackson.k12.ms.us

### School Accountability Grade Components

Mississippi's accountability system assigns "A" through "F" letter grades for schools and districts. Grades are based on student achievement, student growth, student participation in testing, and other academic measures. COVID - 19 pandemic disruptions continue to be reflected in 2021 - 2022 accountability data, particularly growth data.

### Math

Measurements of student performance on the statewide math assessment.







### **English**

Measurements of student performance on the statewide English language arts (ELA) assessment.







#### Other Measures

Other measurements of student performance that factor into the accountability grade.













### **Teacher Data**

19.0





In-Field Teachers



## **Clausell Elementary School**

### **Detailed Assessment and Other Data**

### Student Performance

The following information shows each level of student performance on statewide assessments.

#### Math



### English



### Science



### Student Assessment Participation







Chronic Absenteeism



\$11,595.64

Per-Pupil Expenditure