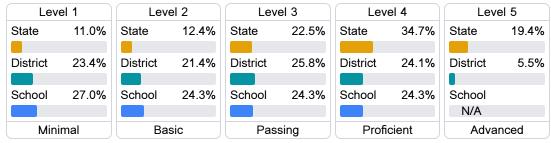

### Student Performance

The following information shows each level of student performance on statewide assessments.

#### Math