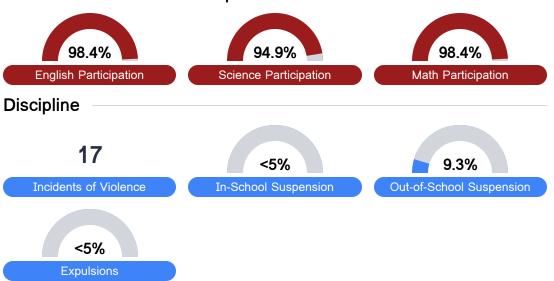

### Student Assessment Participation

Chronic Absenteeism

\$11,595.64

Per-Pupil Expenditure