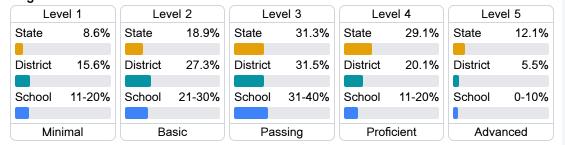

### Student Performance

The following information shows each level of student performance on statewide assessments.

### English