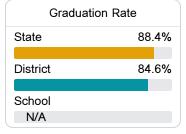

#### Other Measures

Other measurements of student performance that factor into the accountability grade.