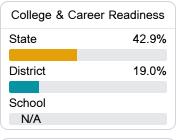

#### Other Measures

Other measurements of student performance that factor into the accountability grade.