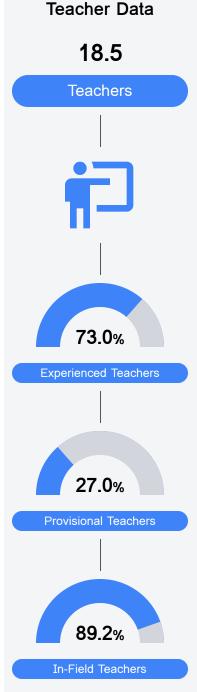

## School Report Card 2019 - 2020

For more detailed information, please visit https://msrc.mdek12.org.



Jackson, MS 39209

Carla Baker Thomas 

cbaker@jackson.k12.ms.us

Due to the impact of COVID-19 on school closures in the 2019-20 school year and a waiver from the U.S. Department of Education, the Mississippi Department of Education (MDE) has no assessment and accountability data to report for the 2019-20 school year.

| Graduation Rate |       | Per-Pupil Expenditure |
|-----------------|-------|-----------------------|
| State           | 85.0% | (E)                   |
| District        | 75.1% |                       |
| School<br>N/A   |       | \$9,335.02            |