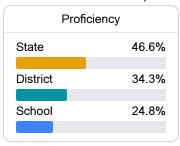

# **English**

Measurements of student performance on the statewide English language arts (ELA) assessment.