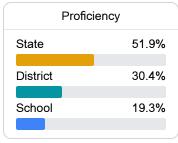

#### Math

Measurements of student performance on the statewide math assessment.