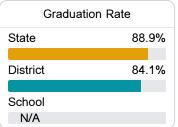

#### Other Measures

Other measurements of student performance that factor into the accountability grade.

| College & Career Readiness |       |
|----------------------------|-------|
| State                      | 48.9% |
|                            |       |
| District                   | 21.8% |
|                            |       |
| School                     |       |
| N/A                        |       |