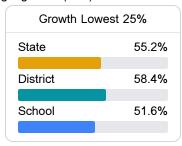

# School Report Card 2022 - 2023

For more detailed information, please visit https://msrc.mdek12.org.



# **Chastain Middle School**

Jackson Public School District



4650 MANHATTAN ROAD Jackson, MS 39206



Sharon Terrell shterrell@jackson.k12.ms.us

# School Accountability Grade Components

Mississippi's accountability system assigns "A" through "F" letter grades for schools and districts. Grades are based on student achievement, student growth, student participation in testing, and other academic measures.

#### Math

Measurements of student performance on the statewide math assessment.







# **English**

Measurements of student performance on the statewide English language arts (ELA) assessment.







#### Other Measures

Other measurements of student performance that factor into the accountability grade.





| College & Career Readiness |       |
|----------------------------|-------|
| State                      | 48.9% |
|                            |       |
| District                   | 21.8% |
|                            |       |
| School                     |       |
| N/A                        |       |







#### **Teacher Data**

50.3



98.7%

**In-Field Teachers** 



# **Detailed Assessment and Other Data**

## Student Performance

The following information shows each level of student performance on statewide assessments.

#### Math



#### English



#### Science



### Student Assessment Participation



## Discipline







Chronic Absenteeism



\$15,320.53

Per