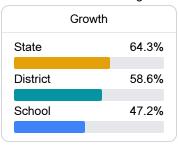

# School Report Card 2022 - 2023

For more detailed information, please visit https://msrc.mdek12.org.



# **Chastain Middle School**

Jackson Public School District



4650 MANHATTAN ROAD Jackson, MS 39206



Sharon Terrell shterrell@jackson.k12.ms.us

# School Accountability Grade Components

Mississippi's accountability system assigns "A" through "F" letter grades for schools and districts. Grades are based on student achievement, student growth, student participation in testing, and other academic measures.

#### Math

Measurements of student performance on the statewide math assessment.







# **English**

Measurements of student performance on the statewide English language arts (ELA) assessment.







#### Other Measures

Other measurements of student performance that factor into the accountability grade.





| College & Career Readiness |       |
|----------------------------|-------|
| State                      | 48.9% |
|                            |       |
| District                   | 21.8% |
|                            |       |
| School                     |       |
| N/A                        |       |







#### **Teacher Data**

50.3



98.7%

**In-Field Teachers** 



# **Detailed Assessment and Other Data**

## Student Performance

The following information shows each level of student performance on statewide assessments.

#### Math



#### English



#### Science



### Student Assessment Participation



## Discipline







Chronic Absenteeism



\$15,320.53

P