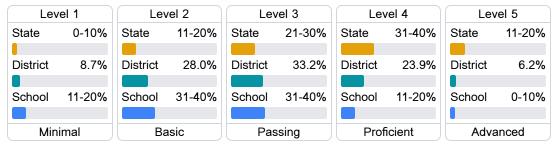

h assessment.







# **English**

Measurements of student performance on the statewide English language arts (ELA) assessment.







#### Other Measures

Other measurements of student performance that factor into the accountability grade.





| College & Career Readiness |       |
|----------------------------|-------|
| State                      | 48.9% |
|                            |       |
| District                   | 21.8% |
|                            |       |
| School                     |       |
| N/A                        |       |







#### **Teacher Data**

50.3



98.7%

**In-Field Teachers** 



# **Detailed Assessment and Other Data**

## Student Performance

The following information shows each level of student performance on statewide assessments.

#### Math



#### English



#### Science



### Student Assessment Participation



## Discipline







Chronic Absenteeism



\$15,320.53

Per-Pupil Expenditure