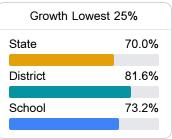

#### Math

Measurements of student performance on the statewide math assessment.