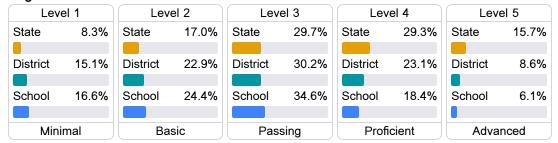

# **English**

Measurements of student performance on the statewide English language arts (ELA) assessment.







#### Other Measures

Other measurements of student performance that factor into the accountability grade.





| College & Career Readiness |       |
|----------------------------|-------|
| State                      | 48.9% |
|                            |       |
| District                   | 21.8% |
|                            |       |
| School                     |       |
| N/A                        |       |







#### **Teacher Data**

50.3



98.7%

**In-Field Teachers** 



# **Detailed Assessment and Other Data**

## Student Performance

The following information shows each level of student performance on statewide assessments.

#### Math



#### English



#### Science



### Student Assessment Participation



## Discipline







Chronic Absenteeism



\$15,320.53

Per-Pupil Expenditure