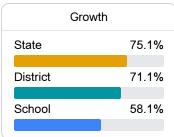

# **English**

Measurements of student performance on the statewide English language arts (ELA) assessment.