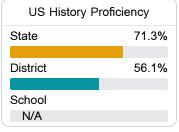

023

For more detailed information, please visit https://msrc.mdek12.org.



# **Chastain Middle School**

Jackson Public School District



4650 MANHATTAN ROAD Jackson, MS 39206



Sharon Terrell shterrell@jackson.k12.ms.us

# School Accountability Grade Components

Mississippi's accountability system assigns "A" through "F" letter grades for schools and districts. Grades are based on student achievement, student growth, student participation in testing, and other academic measures.

#### Math

Measurements of student performance on the statewide math assessment.







# **English**

Measurements of student performance on the statewide English language arts (ELA) assessment.







#### Other Measures

Other measurements of student performance that factor into the accountability grade.





| College & Career Readiness |       |
|----------------------------|-------|
| State                      | 48.9% |
|                            |       |
| District                   | 21.8% |
|                            |       |
| School                     |       |
| N/A                        |       |







#### **Teacher Data**

50.3



98.7%

**In-Field Teachers** 



# **Detailed Assessment and Other Data**

## Student Performance

The following information shows each level of student performance on statewide assessments.

#### Math



#### English



#### Science



### Student Assessment Participation



## Discipline







Chronic Absenteeism



\$15,320.53

Per-Pupil Expenditure