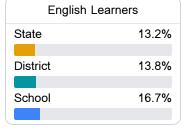

#### Other Measures

Other measurements of student performance that factor into the accountability grade.

| College & Career Readiness |       |
|----------------------------|-------|
| State                      | 48.9% |
|                            |       |
| District                   | 21.8% |
|                            |       |
| School                     |       |
| N/A                        |       |