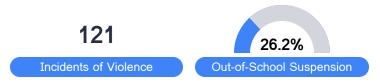

English language arts (ELA) assessment.







#### Other Measures

Other measurements of student performance that factor into the accountability grade.





| College & Career Readiness |       |
|----------------------------|-------|
| State                      | 48.9% |
|                            |       |
| District                   | 21.8% |
|                            |       |
| School                     |       |
| N/A                        |       |







#### **Teacher Data**

50.3



98.7%

**In-Field Teachers** 



# **Detailed Assessment and Other Data**

## Student Performance

The following information shows each level of student performance on statewide assessments.

#### Math



#### English



#### Science



### Student Assessment Participation



## Discipline







Chronic Absenteeism



\$15,320.53

Per-Pupil Expenditure