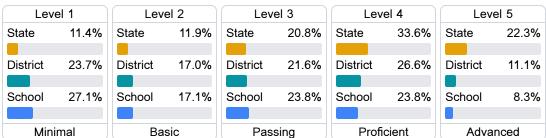

**

Measurements of student performance on the statewide English language arts (ELA) assessment.







#### Other Measures

Other measurements of student performance that factor into the accountability grade.





| College & Career Readiness |       |
|----------------------------|-------|
| State                      | 48.9% |
|                            |       |
| District                   | 21.8% |
|                            |       |
| School                     |       |
| N/A                        |       |







#### **Teacher Data**

50.3



98.7%

**In-Field Teachers** 



# **Detailed Assessment and Other Data**

## Student Performance

The following information shows each level of student performance on statewide assessments.

#### Math



#### English



#### Science



### Student Assessment Participation



## Discipline







Chronic Absenteeism



\$15,320.53

Per-Pupil Expenditure