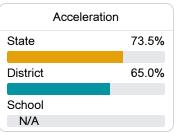

#### Other Measures

Other measurements of student performance that factor into the accountability grade.

| College & Career Readiness |       |
|----------------------------|-------|
| State                      | 48.9% |
|                            |       |
| District                   | 21.8% |
|                            |       |
| School                     |       |
| N/A                        |       |