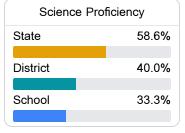

3

For more detailed information, please visit https://msrc.mdek12.org.



# **Chastain Middle School**

Jackson Public School District



4650 MANHATTAN ROAD Jackson, MS 39206



Sharon Terrell shterrell@jackson.k12.ms.us

# School Accountability Grade Components

Mississippi's accountability system assigns "A" through "F" letter grades for schools and districts. Grades are based on student achievement, student growth, student participation in testing, and other academic measures.

#### Math

Measurements of student performance on the statewide math assessment.







# **English**

Measurements of student performance on the statewide English language arts (ELA) assessment.







#### Other Measures

Other measurements of student performance that factor into the accountability grade.





| College & Career Readiness |       |
|----------------------------|-------|
| State                      | 48.9% |
|                            |       |
| District                   | 21.8% |
|                            |       |
| School                     |       |
| N/A                        |       |







#### **Teacher Data**

50.3



98.7%

**In-Field Teachers** 



# **Detailed Assessment and Other Data**

## Student Performance

The following information shows each level of student performance on statewide assessments.

#### Math



#### English



#### Science



### Student Assessment Participation



## Discipline







Chronic Absenteeism



\$15,320.53

Per-Pupil Expenditure