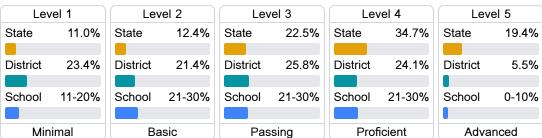

## **Student Performance**

The following information shows each level of student performance on statewide assessments.