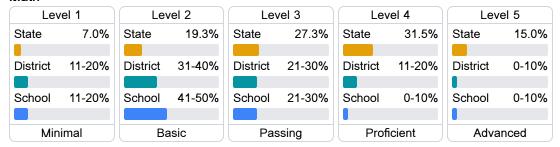

## **Student Performance**

The following information shows each level of student performance on statewide assessments.

#### Math