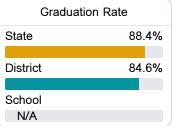

#### Other Measures

Other measurements of student performance that factor into the accountability grade.