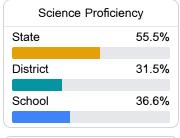

Sharon Terrell shterrell@jackson.k12.ms.us

Identified for

Comprehensive Support and Improvement

## **School Accountability Grade Components**

Mississippi's accountability system assigns "A" through "F" letter grades for schools and districts. Grades are based on student achievement, student growth, student participation in testing, and other academic measures. COVID - 19 pandemic disruptions continue to be reflected in 2021 - 2022 accountability data, particularly growth data.

### Math

Measurements of student performance on the statewide math assessment.







## **English**

Measurements of student performance on the statewide English language arts (ELA) assessment.







#### Other Measures

Other measurements of student performance that factor into the accountability grade.













### **Teacher Data**

50.6

**Teachers** 









Provisional Teachers



In-Field Teachers

## **Detailed Assessment and Other Data**

## **Student Performance**

The following information shows each level of student performance on statewide assessments.

#### Math



#### English



#### Science



## Student Assessment Participation







Chronic Absenteeism



\$12,871.73

Per-Pupil Expenditure