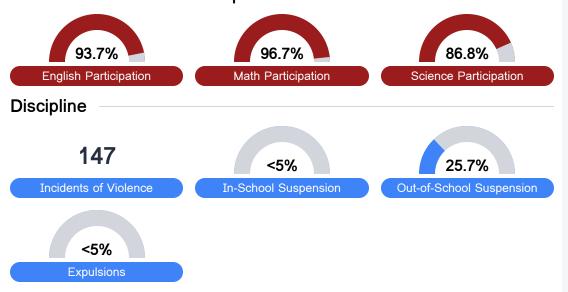

## Student Assessment Participation

Chronic Absenteeism

\$12,871.73

Per-Pupil Expenditure