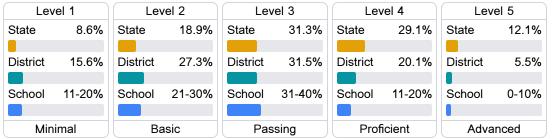

## **Student Performance**

The following information shows each level of student performance on statewide assessments.

#### English