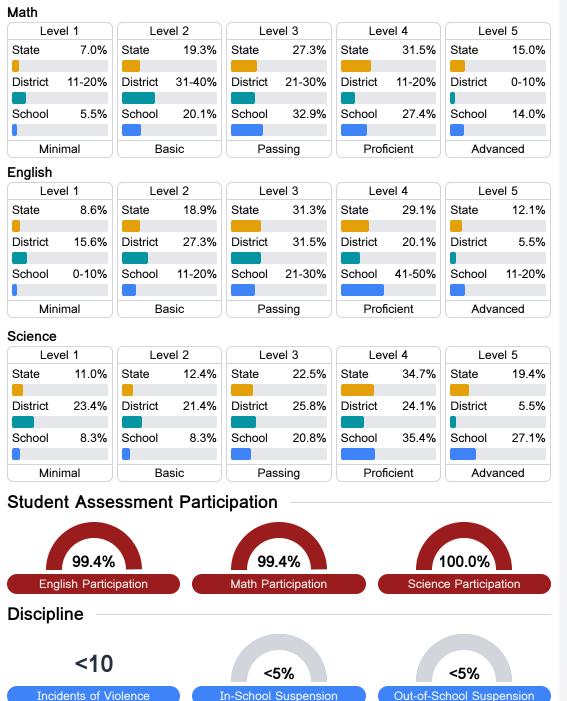

## **Detailed Assessment and Other Data**

#### Student Performance

The following information shows each level of student performance on statewide assessments.