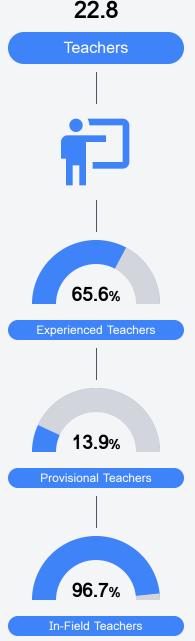

#### Other Measures

Other measurements of student performance that factor into the accountability grade.

Teacher Data