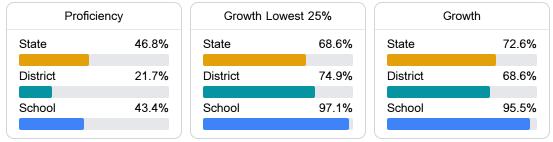

#### Math

Measurements of student performance on the statewide math assessment.

#### Student Performance

The following information shows each level of student performance on statewide assessments.