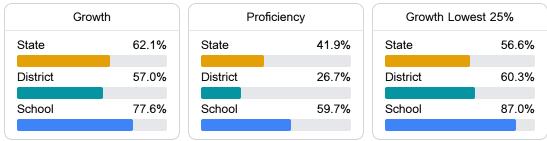

#### English

Measurements of student performance on the statewide English language arts (ELA) assessment.

#### Student Performance

The following information shows each level of student performance on statewide assessments.