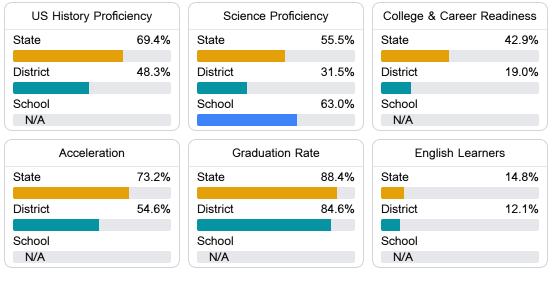

#### Other Measures

Other measurements of student performance that factor into the accountability grade.

Teacher Data

#### Student Performance

The following information shows each level of student performance on statewide assessments.