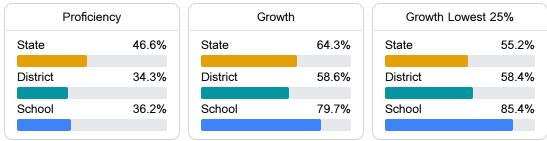

#### English

Measurements of student performance on the statewide English language arts (ELA) assessment.