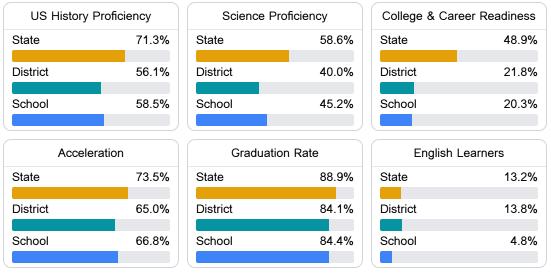

### Other Measures

Other measurements of student performance that factor into the accountability grade.

Teacher Data

54.5