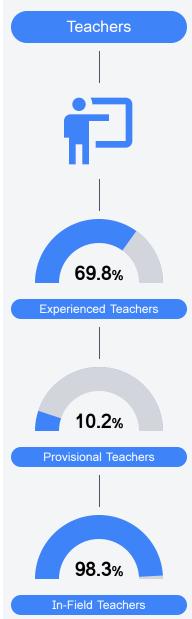

### Other Measures

Other measurements of student performance that factor into the accountability grade.

Teacher Data

54.5