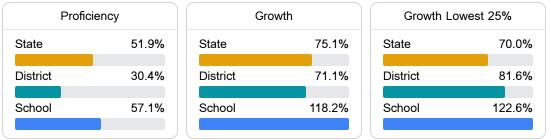

# School Report Card 2022 - 2023

For more detailed information, please visit https://msrc.mdek12.org.

Callaway High School B Jackson Public School District 601 Beasley Rd

Jackson, MS 39206

Dr. Shemeka McClung

smcclung@jackson.k12.ms.us

## School Accountability Grade Components

Mississippi's accountability system assigns "A" through "F" letter grades for schools and districts. Grades are based on student achievement, student growth, student participation in testing, and other academic measures.

### Math

Measurements of student performance on the statewide math assessment.



#### English

Measurements of student performance on the statewide English language arts (ELA) assessment.



### Other Measures

Other measurements of student performance that factor into the accountability grade.





Teacher Data

54.5



## **Detailed Assessment and Other Data**

#### Student Performance

The following information shows each level of student performance on statewide assessments.



MISSISSIPPI

EDUCATION

Other Data