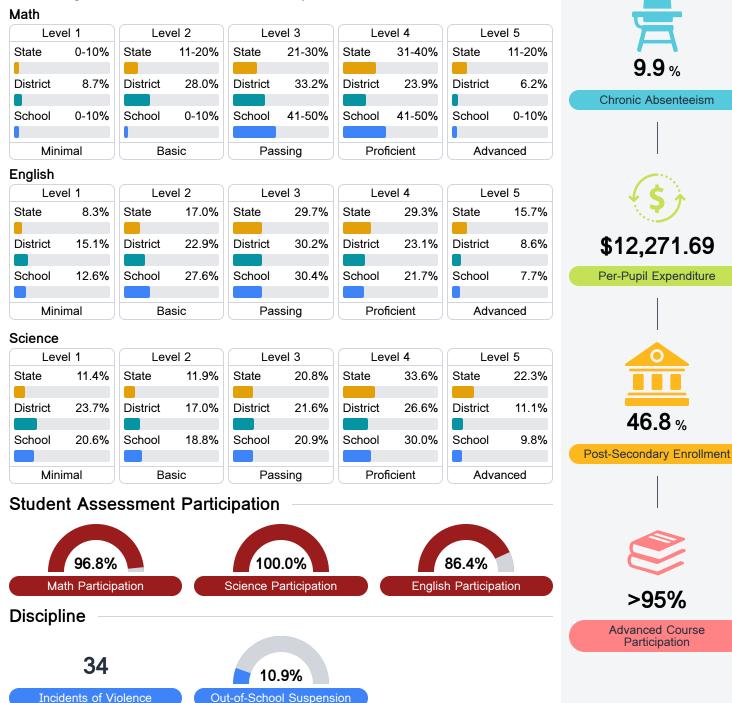

## **Detailed Assessment and Other Data**

#### Student Performance

The following information shows each level of student performance on statewide assessments.

MISSISSIPPI

EDUCATION

Other Data