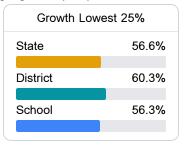

### School Accountability Grade Components

Mississippi's accountability system assigns "A" through "F" letter grades for schools and districts. Grades are based on student achievement, student growth, student participation in testing, and other academic measures. COVID - 19 pandemic disruptions continue to be reflected in 2021 - 2022 accountability data, particularly growth data.