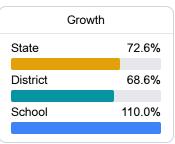

### School Report Card 2021 - 2022

For more detailed information, please visit <a href="https://msrc.mdek12.org">https://msrc.mdek12.org</a>.



# Callaway High School

Jackson Public School District



601 Beasley Rd Jackson, MS 39206



Dr. Shemeka McClung smcclung@jackson.k12.ms.us

### School Accountability Grade Components

Mississippi's accountability system assigns "A" through "F" letter grades for schools and districts. Grades are based on student achievement, student growth, student participation in testing, and other academic measures. COVID - 19 pandemic disruptions continue to be reflected in 2021 - 2022 accountability data, particularly growth data.

#### Math

Measurements of student performance on the statewide math assessment.







#### **English**

Measurements of student performance on the statewide English language arts (ELA) assessment.







#### Other Measures

Other measurements of student performance that factor into the accountability grade.

| US History Proficiency |       |
|------------------------|-------|
| State                  | 69.4% |
| District               | 48.3% |
| School                 | 46.4% |
|                        |       |











#### **Teacher Data**

58.5



98.4%

In-Field Teachers



## Callaway High School

#### **Detailed Assessment and Other Data**

#### Student Performance

The following information shows each level of student performance on statewide assessments.

#### Math



#### English



#### Science



#### Student Assessment Participation









Chronic Abse