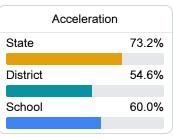

#### Other Measures

Other measurements of student performance that factor into the accountability grade.

| US History Proficiency |       |
|------------------------|-------|
| State                  | 69.4% |
| District               | 48.3% |
| School                 | 46.4% |
|                        |       |