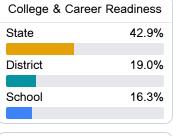

#### Other Measures

Other measurements of student performance that factor into the accountability grade.

| US History Proficiency |       |
|------------------------|-------|
| State                  | 69.4% |
| District               | 48.3% |
| School                 | 46.4% |
|                        |       |