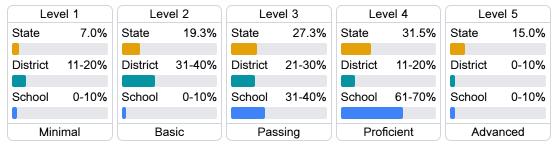

#### Student Performance

The following information shows each level of student performance on statewide assessments.

#### Math