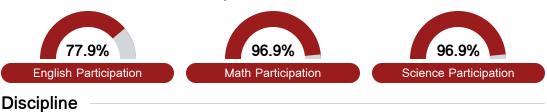

#### Student Assessment Participation

Chronic Absenteeism

\$10,757.24

Per-Pupil Expenditure

Post-Secondary Enrollment

**Advanced Course** Participation