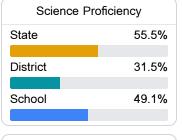

r grades for schools and districts. Grades are based on student achievement, student growth, student participation in testing, and other academic measures. COVID - 19 pandemic disruptions continue to be reflected in 2021 - 2022 accountability data, particularly growth data.

#### Math

Measurements of student performance on the statewide math assessment.







#### **English**

Measurements of student performance on the statewide English language arts (ELA) assessment.







#### Other Measures

Other measurements of student performance that factor into the accountability grade.

| US History Proficiency |       |
|------------------------|-------|
| State                  | 69.4% |
| District               | 48.3% |
| School                 | 46.4% |
|                        |       |











#### **Teacher Data**

58.5



98.4%

In-Field Teachers



## Callaway High School

#### **Detailed Assessment and Other Data**

#### Student Performance

The following information shows each level of student performance on statewide assessments.

#### Math



#### English



#### Science



#### Student Assessment Participation









Chronic Absenteeism



\$10,757.24

Per-Pupil Expenditure



Post-Secondary Enrollment



**Advanced Course** Participation