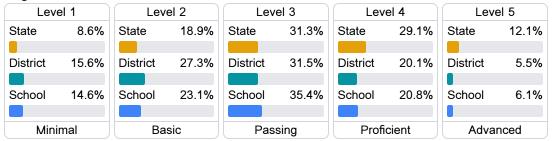

#### Student Performance

The following information shows each level of student performance on statewide assessments.

#### English