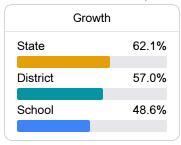

visit <a href="https://msrc.mdek12.org">https://msrc.mdek12.org</a>.



# Callaway High School

Jackson Public School District



601 Beasley Rd Jackson, MS 39206



Dr. Shemeka McClung smcclung@jackson.k12.ms.us

### School Accountability Grade Components

Mississippi's accountability system assigns "A" through "F" letter grades for schools and districts. Grades are based on student achievement, student growth, student participation in testing, and other academic measures. COVID - 19 pandemic disruptions continue to be reflected in 2021 - 2022 accountability data, particularly growth data.

#### Math

Measurements of student performance on the statewide math assessment.







#### **English**

Measurements of student performance on the statewide English language arts (ELA) assessment.







#### Other Measures

Other measurements of student performance that factor into the accountability grade.

| US History Proficiency |       |
|------------------------|-------|
| State                  | 69.4% |
| District               | 48.3% |
| School                 | 46.4% |
|                        |       |











#### **Teacher Data**

58.5



98.4%

In-Field Teachers



## Callaway High School

#### **Detailed Assessment and Other Data**

#### Student Performance

The following information shows each level of student performance on statewide assessments.

#### Math



#### English



#### Science



#### Student Assessment Participation









Chronic Absenteeism



\$10,757.24

Per-Pupil Expenditure



Post-Secondary Enrollment



**Advanced Course** Participation