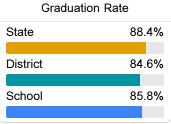

#### Other Measures

Other measurements of student performance that factor into the accountability grade.

| US History Proficiency |       |
|------------------------|-------|
| State                  | 69.4% |
| District               | 48.3% |
| School                 | 46.4% |
|                        |       |