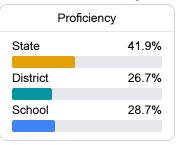

#### Math

Measurements of student performance on the statewide math assessment.