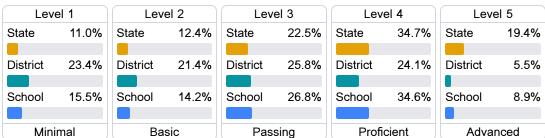

#### Student Performance

The following information shows each level of student performance on statewide assessments.

#### Science