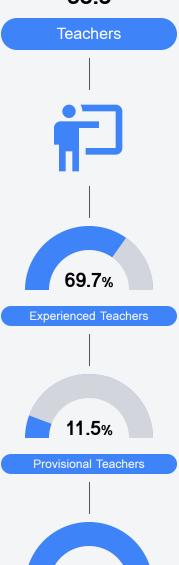

des are based on student achievement, student growth, student participation in testing, and other academic measures. COVID - 19 pandemic disruptions continue to be reflected in 2021 - 2022 accountability data, particularly growth data.

#### Math

Measurements of student performance on the statewide math assessment.







#### **English**

Measurements of student performance on the statewide English language arts (ELA) assessment.







#### Other Measures

Other measurements of student performance that factor into the accountability grade.

| US History Proficiency |       |
|------------------------|-------|
| State                  | 69.4% |
| District               | 48.3% |
| School                 | 46.4% |
|                        |       |











#### **Teacher Data**

58.5



98.4%

In-Field Teachers



## Callaway High School

#### **Detailed Assessment and Other Data**

#### Student Performance

The following information shows each level of student performance on statewide assessments.

#### Math



#### English



#### Science



#### Student Assessment Participation









Chronic Absenteeism



\$10,757.24

Per-Pupil Expenditure



Post-Secondary Enrollment



**Advanced Course** Participation