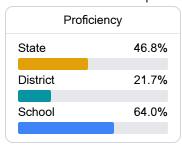

#### Math

Measurements of student performance on the statewide math assessment.