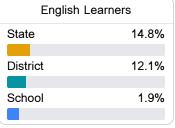

#### Other Measures

Other measurements of student performance that factor into the accountability grade.

| US History Proficiency |       |
|------------------------|-------|
| State                  | 69.4% |
| District               | 48.3% |
| School                 | 46.4% |
|                        |       |