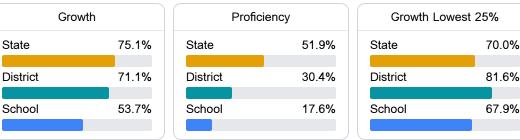

# School Report Card 2022 - 2023

For more detailed information, please visit https://msrc.mdek12.org.



Mississippi's accountability system assigns "A" through "F" letter grades for schools and districts. Grades are based on student achievement, student growth, student participation in testing, and other academic measures.

### Math

Measurements of student performance on the statewide math assessment.



#### English

Measurements of student performance on the statewide English language arts (ELA) assessment.



#### Other Measures

Other measurements of student performance that factor into the accountability grade.





34.0

Teachers

To access user guide and see more detailed information, please visit https://msrc.mdek12.org. Last updated 04/07/2025.



# **Detailed Assessment and Other Data**

## Student Performance

The following information shows each level of student performance on statewide assessments.





Other Data



Expulsions