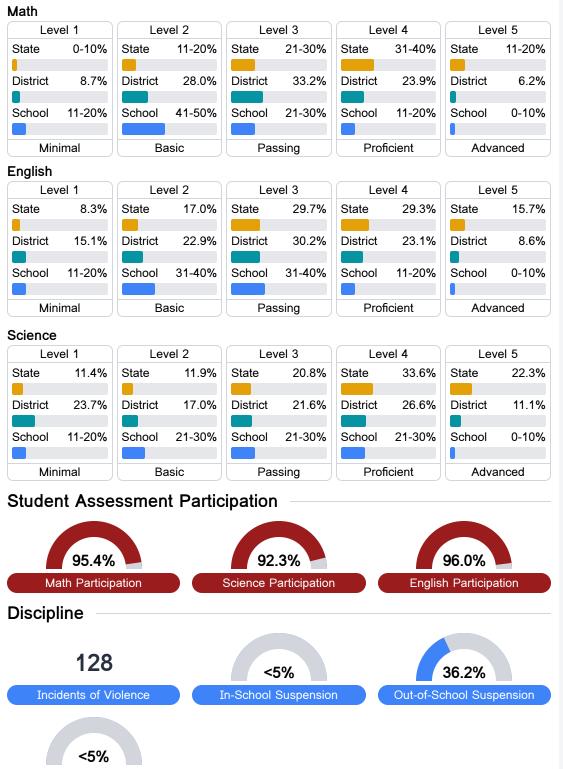

### Math

Measurements of student performance on the statewide math assessment.

#### English

Measurements of student performance on the statewide English language arts (ELA) assessment.

## Student Performance

The following information shows each level of student performance on statewide assessments.

Other Data

Expulsions