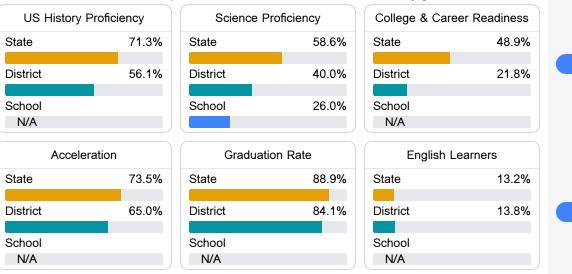

#### Other Measures

Other measurements of student performance that factor into the accountability grade.

34.0

Teachers

To access user guide and see more detailed information, please visit https://msrc.mdek12.org. Last updated 04/07/2025.