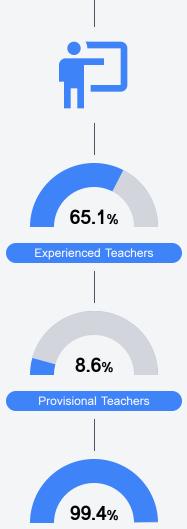

#### Other Measures

Other measurements of student performance that factor into the accountability grade.

34.0

Teachers

To access user guide and see more detailed information, please visit https://msrc.mdek12.org. Last updated 04/07/2025.