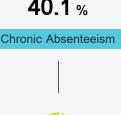

## Student Performance

The following information shows each level of student performance on statewide assessments.

Other Data

Expulsions