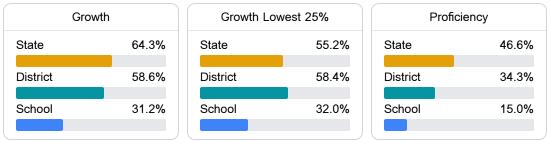

#### English

Measurements of student performance on the statewide English language arts (ELA) assessment.