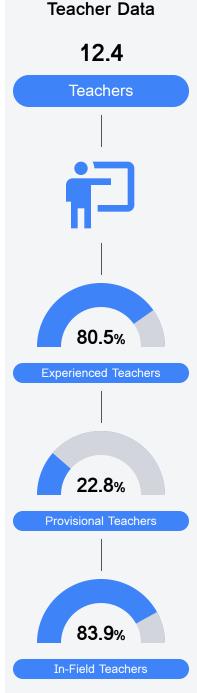

## School Report Card 2019 - 2020

For more detailed information, please visit https://msrc.mdek12.org.



Linda Murray Imurray@jackson.k12.ms.us

Due to the impact of COVID-19 on school closures in the 2019-20 school year and a waiver from the U.S. Department of Education, the Mississippi Department of Education (MDE) has no assessment and accountability data to report for the 2019-20 school year.

| Graduation Rate |       | Per-Pupil Expenditure |
|-----------------|-------|-----------------------|
| State           | 85.0% |                       |
| District        | 75.1% | * \$ )                |
| School          |       | \$11,098.82           |
| N/A             |       | ψ11,090.02            |