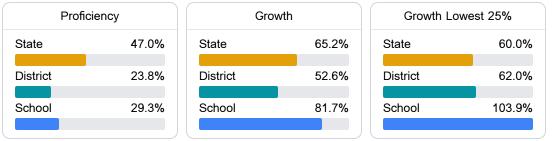

# School Report Card 2018 - 2019

For more detailed information, please visit https://msrc.mdek12.org.



Baker Elementary School

Jackson Public School District

• 300 EAST SANTA CLAIR STREET Jackson, MS 39212

Camesha Hatchett chatchett@jackson.k12.ms.us

# School Accountability Grade Components

Mississippi's accountability system assigns "A" through "F" letter grades for schools and districts. Grades are based on student achievement, student growth, student participation in testing, and other academic measures.

## Math

Measurements of student performance on the statewide math assessment.



#### English

Measurements of student performance on the statewide English language arts (ELA) assessment.



## Other Measures

Other measurements of student performance that factor into the accountability grade.

| US History Proficiency |       | Science Proficiency |       | College & Career Readiness |       |
|------------------------|-------|---------------------|-------|----------------------------|-------|
| State                  | 55.7% | State               | 56.2% | State                      | 37.4% |
| District               | 33.1% | District            | 40.7% | District                   | 15.8% |
| School<br>N/A          |       | School              | 81.5% | School<br>N/A              |       |
| Acceleration           |       | Graduation Rate     |       | English