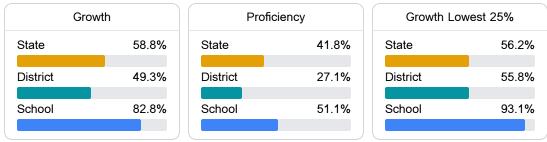

#### English

Measurements of student performance on the statewide English language arts (ELA) assessment.