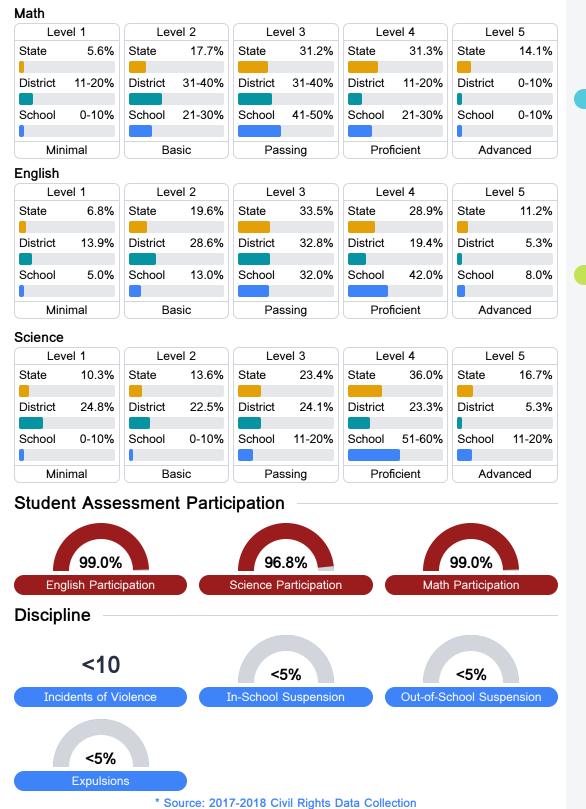

#### Student Performance

The following information shows each level of student performance on statewide assessments.

Other Data

Chronic Absenteeism

\$8,906.97 Per-Pupil Expenditure