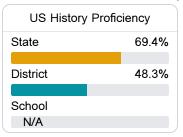

#### Student Performance

The following information shows each level of student performance on statewide assessments.