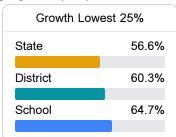

### **School Accountability Grade Components**

Mississippi's accountability system assigns "A" through "F" letter grades for schools and districts. Grades are based on student achievement, student growth, student participation in testing, and other academic measures. COVID - 19 pandemic disruptions continue to be reflected in 2021 - 2022 accountability data, particularly growth data.