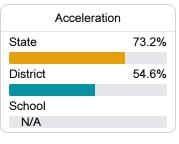

#### Other Measures

Other measurements of student performance that factor into the accountability grade.

| College & Career Readiness |       |
|----------------------------|-------|
| State                      | 42.9% |
| District                   | 19.0% |
| School<br>N/A              |       |
|                            |       |