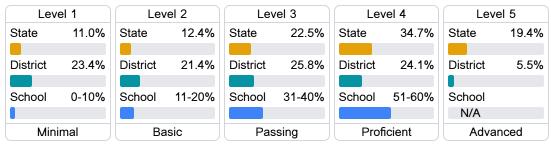

#### Student Performance

The following information shows each level of student performance on statewide assessments.

#### English