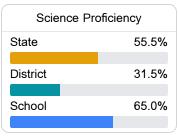

#### Student Performance

The following information shows each level of student performance on statewide assessments.

#### Science