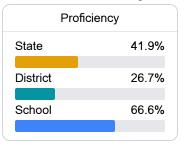

#### Student Performance

The following information shows each level of student performance on statewide assessments.