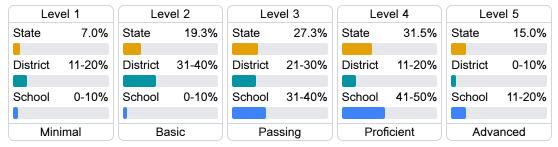

#### Student Performance

The following information shows each level of student performance on statewide assessments.

#### Math