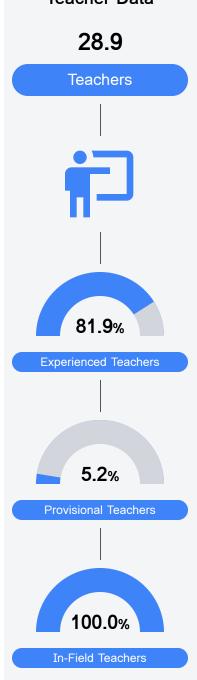

Due to the impact of COVID-19 on school closures in the 2019-20 school year and a waiver from the U.S. Department of Education, the Mississippi Department of Education (MDE) has no assessment and accountability data to report for the 2019-20 **28.9** school year.