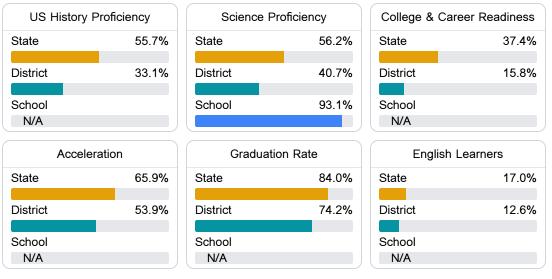

## Other Measures

Other measurements of student performance that factor into the accountability grade.

Teacher Data