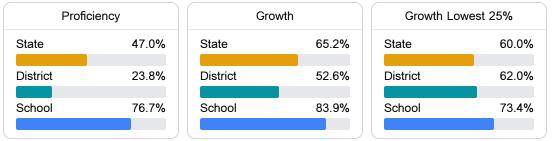

# School Report Card 2018 - 2019

For more detailed information, please visit https://msrc.mdek12.org.



- Jackson, MS 39202
- Robbie Ferguson ryoung@jackson.k12.ms.us

## School Accountability Grade Components

Mississippi's accountability system assigns "A" through "F" letter grades for schools and districts. Grades are based on student achievement, student growth, student participation in testing, and other academic measures.

## Math

Measurements of student performance on the statewide math assessment.



#### English

Measurements of student performance on the statewide English language arts (ELA) assessment.



## Other Measures

Other measurements of student performance that factor into the accountability grade.





Teacher Data



# **Detailed Assessment and Other Data**

#### Student Performance

The following information shows each level of student performance on statewide assessments.



Other Data



Chronic Absenteeism

\$10,647.68 Per-Pupil Expenditure