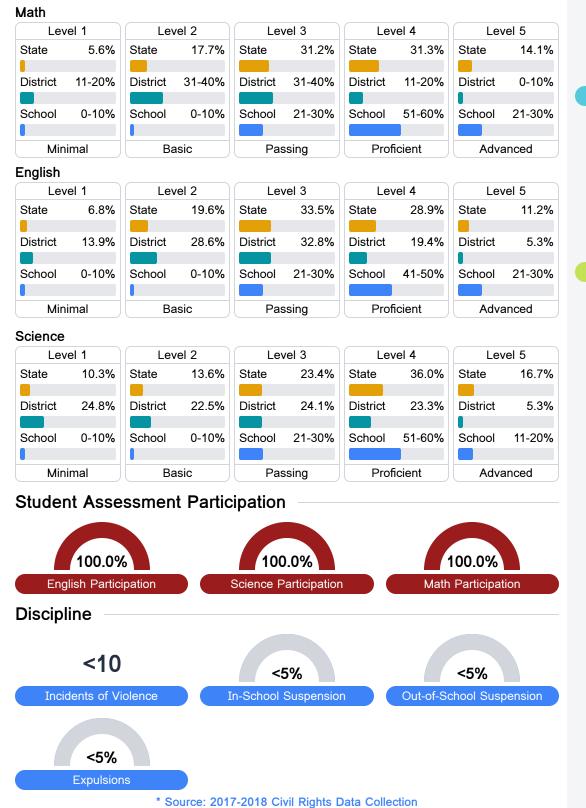

# **Detailed Assessment and Other Data**

#### Student Performance

The following information shows each level of student performance on statewide assessments.

Other Data

Chronic Absenteeism

\$10,647.68 Per-Pupil Expenditure