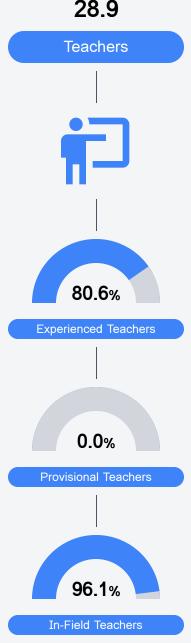

## Other Measures

Other measurements of student performance that factor into the accountability grade.

Teacher Data