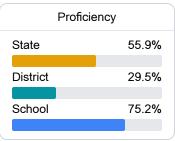

# School Report Card 2023 - 2024

For more detailed information, please visit https://msrc.mdek12.org.



# Barack H Obama Elementary School

Jackson Public School District



750 N CONGRESS STREET Jackson, MS 39202



Dr. Jamiette Carter jacarter@jackson.k12.ms.us

# School Accountability Grade Components

Mississippi's accountability system assigns "A" through "F" letter grades for schools and districts. Grades are based on student achievement, student growth, student participation in testing, and other academic measures.

#### Math

Measurements of student performance on the statewide math assessment.







# **English**

Measurements of student performance on the statewide English language arts (ELA) assessment.







#### Other Measures

Other measurements of student performance that factor into the accountability grade.













### Teacher Data







# Barack H Obama Elementary School

# **Detailed Assessment and Other Data**

### Student Performance

The following information shows each level of student performance on statewide assessments.

#### Math



#### English



#### Science



### Student Assessment Participation









Chronic Absenteeism



\$12.759.12

Per-Pupil Expenditure