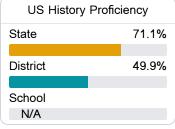

### Student Performance

The following information shows each level of student performance on statewide assessments.