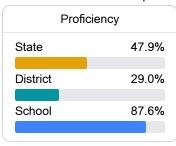

# School Report Card 2023 - 2024

For more detailed information, please visit https://msrc.mdek12.org.



# Barack H Obama Elementary School

Jackson Public School District



750 N CONGRESS STREET Jackson, MS 39202



Dr. Jamiette Carter jacarter@jackson.k12.ms.us

# School Accountability Grade Components

Mississippi's accountability system assigns "A" through "F" letter grades for schools and districts. Grades are based on student achievement, student growth, student participation in testing, and other academic measures.

#### Math

Measurements of student performance on the statewide math assessment.







# **English**

Measurements of student performance on the statewide English language arts (ELA) assessment.







#### Other Measures

Other measurements of student performance that factor into the accountability grade.













### Teacher Data







# Barack H Obama Elementary School

# **Detailed Assessment and Other Data**

### Student Performance

The following information shows each level of student performance on statewide assessments.

#### Math



#### English



#### Science



### Student Assessment Participation









Chronic Absenteeism



\$12.759.12

Per-Pupil Expenditure