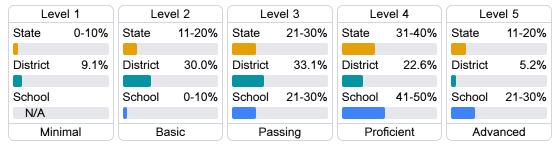

bility Grade Components

Mississippi's accountability system assigns "A" through "F" letter grades for schools and districts. Grades are based on student achievement, student growth, student participation in testing, and other academic measures.

#### Math

Measurements of student performance on the statewide math assessment.







# **English**

Measurements of student performance on the statewide English language arts (ELA) assessment.







#### Other Measures

Other measurements of student performance that factor into the accountability grade.













### Teacher Data







# Barack H Obama Elementary School

# **Detailed Assessment and Other Data**

### Student Performance

The following information shows each level of student performance on statewide assessments.

#### Math



#### English



#### Science



### Student Assessment Participation









Chronic Absenteeism



\$12.759.12

Per-Pupil Expenditure