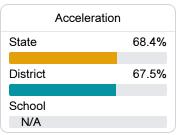

#### Other Measures

Other measurements of student performance that factor into the accountability grade.