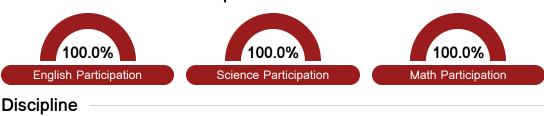

### Student Assessment Participation

Chronic Absenteeism

\$12.759.12

Per-Pupil Expenditure