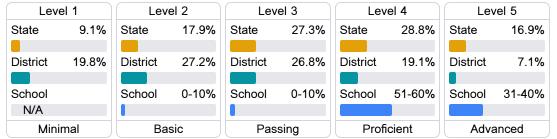

ponents

Mississippi's accountability system assigns "A" through "F" letter grades for schools and districts. Grades are based on student achievement, student growth, student participation in testing, and other academic measures.

#### Math

Measurements of student performance on the statewide math assessment.







# **English**

Measurements of student performance on the statewide English language arts (ELA) assessment.







#### Other Measures

Other measurements of student performance that factor into the accountability grade.













### Teacher Data







# Barack H Obama Elementary School

# **Detailed Assessment and Other Data**

### Student Performance

The following information shows each level of student performance on statewide assessments.

#### Math



#### English



#### Science



### Student Assessment Participation









Chronic Absenteeism



\$12.759.12

Per-Pupil Expenditure