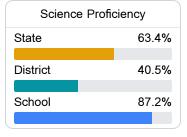

### Student Performance

The following information shows each level of student performance on statewide assessments.

#### Science