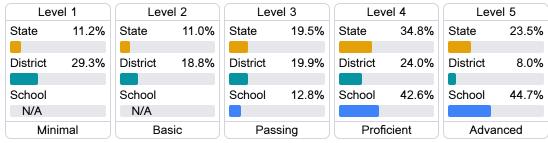

ippi's accountability system assigns "A" through "F" letter grades for schools and districts. Grades are based on student achievement, student growth, student participation in testing, and other academic measures.

#### Math

Measurements of student performance on the statewide math assessment.







# **English**

Measurements of student performance on the statewide English language arts (ELA) assessment.







#### Other Measures

Other measurements of student performance that factor into the accountability grade.













### Teacher Data







# Barack H Obama Elementary School

# **Detailed Assessment and Other Data**

### Student Performance

The following information shows each level of student performance on statewide assessments.

#### Math



#### English



#### Science



### Student Assessment Participation









Chronic Absenteeism



\$12.759.12

Per-Pupil Expenditure