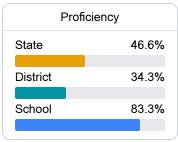

#### Student Performance

The following information shows each level of student performance on statewide assessments.