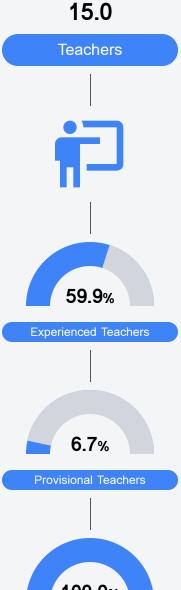

sit https://msrc.mdek12.org.



# Barack H Obama Elementary School

Jackson Public School District



750 N CONGRESS STREET Jackson, MS 39202



Dr. Jamiette Carter jacarter@jackson.k12.ms.us

## School Accountability Grade Components

Mississippi's accountability system assigns "A" through "F" letter grades for schools and districts. Grades are based on student achievement, student growth, student participation in testing, and other academic measures.

#### Math

Measurements of student performance on the statewide math assessment.







## **English**

Measurements of student performance on the statewide English language arts (ELA) assessment.







#### Other Measures

Other measurements of student performance that factor into the accountability grade.













#### Teacher Data





**In-Field Teachers** 

## **Detailed Assessment and Other Data**

#### Student Performance

The following information shows each level of student performance on statewide assessments.

#### Math



## **English**



#### Science



#### Student Assessment Participation



## Discipline



Per-Pupil Expenditure

\$13,527.92