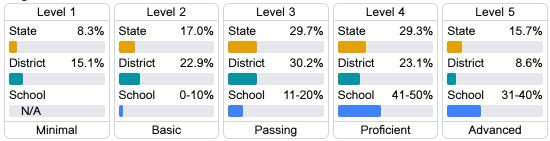

#### Student Performance

The following information shows each level of student performance on statewide assessments.

## **English**