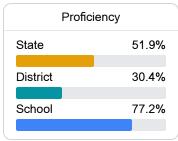

#### Student Performance

The following information shows each level of student performance on statewide assessments.