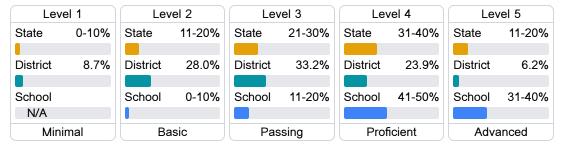

#### Student Performance

The following information shows each level of student performance on statewide assessments.

#### Math