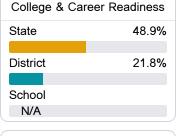

#### Other Measures

Other measurements of student performance that factor into the accountability grade.