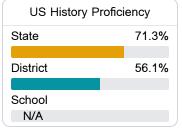

#### Student Performance

The following information shows each level of student performance on statewide assessments.