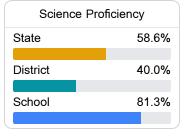

#### Student Performance

The following information shows each level of student performance on statewide assessments.

#### Science