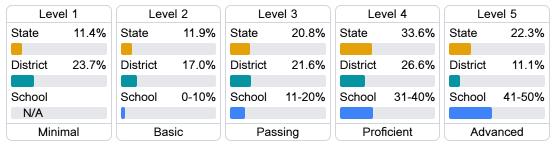

#### Student Performance

The following information shows each level of student performance on statewide assessments.

#### Science