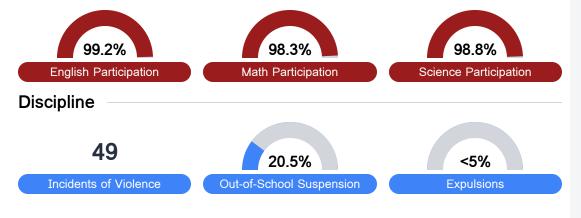

### Student Assessment Participation

#### Other Data

Chronic Absenteeism

\$12,877.80

Per-Pupil Expenditure