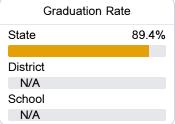

#### Other Measures

Other measurements of student performance that factor into the accountability grade.

| US History Proficiency |       |
|------------------------|-------|
| State                  | 71.1% |
| District<br>N/A        |       |
| School                 |       |
| N/A                    |       |