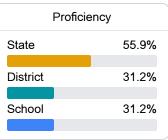

# School Report Card 2023 - 2024

For more detailed information, please visit https://msrc.mdek12.org.





309 W MCDOWELL RD Jackson, MS 39204



Tresandria Hubbard thubbard@republiccharterschools.org

Identified for

Targeted Support and Improvement

# **School Accountability Grade Components**

Mississippi's accountability system assigns "A" through "F" letter grades for schools and districts. Grades are based on student achievement, student growth, student participation in testing, and other academic measures.

### Math

Measurements of student performance on the statewide math assessment.







## **English**

Measurements of student performance on the statewide English language arts (ELA) assessment.







#### Other Measures

Other measurements of student performance that factor into the accountability grade.

| US History Proficiency |       |
|------------------------|-------|
| State                  | 71.1% |
| District<br>N/A        |       |
| School                 |       |
| N/A                    |       |



Science Proficiency









# **Teacher Data**

31.5





# Reimagine Prep

# **Detailed Assessment and Other Data**

#### Student Performance

The following information shows each level of student performance on statewide assessments.

#### Math



#### English



#### Science



### Student Assessment Participation



#### Other Data



Chronic Absenteeis