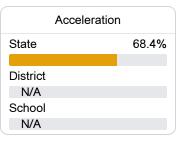

#### Other Measures

Other measurements of student performance that factor into the accountability grade.

| US History Proficiency |       |
|------------------------|-------|
| State                  | 71.1% |
| District<br>N/A        |       |
| School                 |       |
| N/A                    |       |