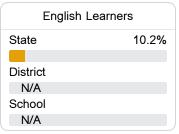

## **English**

Measurements of student performance on the statewide English language arts (ELA) assessment.