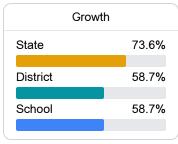

# School Report Card 2023 - 2024

For more detailed information, please visit https://msrc.mdek12.org.





309 W MCDOWELL RD Jackson, MS 39204



Tresandria Hubbard thubbard@republiccharterschools.org

Identified for

Targeted Support and Improvement

# **School Accountability Grade Components**

Mississippi's accountability system assigns "A" through "F" letter grades for schools and districts. Grades are based on student achievement, student growth, student participation in testing, and other academic measures.

### Math

Measurements of student performance on the statewide math assessment.







## **English**

Measurements of student performance on the statewide English language arts (ELA) assessment.







#### Other Measures

Other measurements of student performance that factor into the accountability grade.

| US History Proficiency |       |
|------------------------|-------|
| State                  | 71.1% |
| District<br>N/A        |       |
| School                 |       |
| N/A                    |       |



Science Proficiency









# **Teacher Data**

31.5





# Reimagine Prep

# **Detailed Assessment and Other Data**

#### Student Performance

The following information shows each level of student performance on statewide assessments.

#### Math



#### English



#### Science



### Student Assessment Participation



#### Other Data



Chronic Absentee