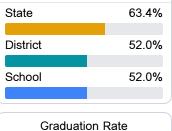

#### Other Measures

Other measurements of student performance that factor into the accountability grade.

| US History Proficiency |       |
|------------------------|-------|
| State                  | 71.1% |
| District<br>N/A        |       |
| School                 |       |
| N/A                    |       |