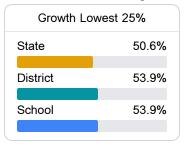

#### Other Measures

Other measurements of student performance that factor into the accountability grade.

| US History Proficiency |       |
|------------------------|-------|
| State                  | 71.1% |
| District<br>N/A        |       |
| School                 |       |
| N/A                    |       |