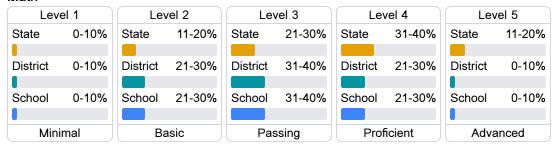

#### Student Performance

The following information shows each level of student performance on statewide assessments.