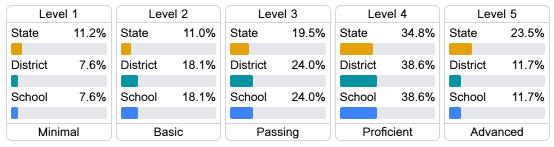

#### Student Performance

The following information shows each level of student performance on statewide assessments.

#### English