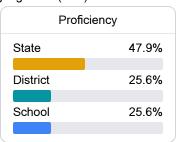

#### Other Measures

Other measurements of student performance that factor into the accountability grade.

| US History Proficiency |       |
|------------------------|-------|
| State                  | 71.1% |
| District<br>N/A        |       |
| School                 |       |
| N/A                    |       |