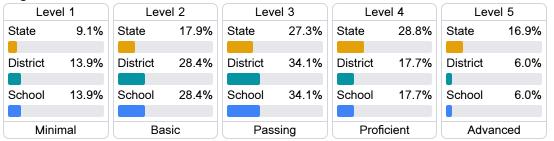

#### Student Performance

The following information shows each level of student performance on statewide assessments.

#### Math