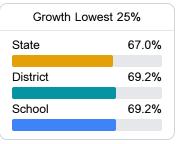

## **English**

Measurements of student performance on the statewide English language arts (ELA) assessment.