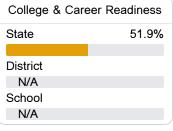

#### Other Measures

Other measurements of student performance that factor into the accountability grade.

| US History Proficiency |       |
|------------------------|-------|
| State                  | 71.1% |
| District<br>N/A        |       |
| School                 |       |
| N/A                    |       |