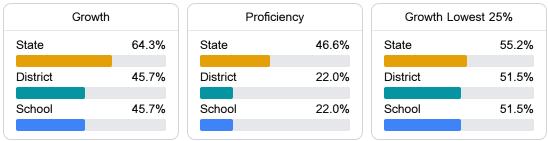

## Student Performance

The following information shows each level of student performance on statewide assessments.

Other Data

Chronic Absenteeism

\$14,040.79 Per-Pupil Expenditure

Incidents of Violence