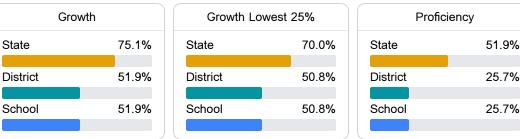

#### Other Measures

Other measurements of student performance that factor into the accountability grade.

|                        | -     |                     |        |                            |       |
|------------------------|-------|---------------------|--------|----------------------------|-------|
| US History Proficiency |       | Science Proficiency |        | College & Career Readiness |       |
| State                  | 71.3% | State               | 58.6%  | State                      | 48.99 |
| District               |       | District            | 34.3%  | District                   |       |
| N/A                    |       |                     | 54.5 % | N/A                        |       |
| School                 |       | School              | 34.3%  | School                     |       |
| N/A                    |       |                     |        | N/A                        |       |
| Acceleration           |       | Graduation Rate     |        | English Learners           |       |
| State                  | 73.5% | State               | 88.9%  | State                      | 13.29 |
|                        |       |                     |        |                            |       |
| District               |       | District            |        | District                   |       |
| N/A                    |       | N/A                 |        | N/A                        |       |
| School                 |       | School              |        | School                     |       |
|                        |       |                     |        | N/A                        |       |