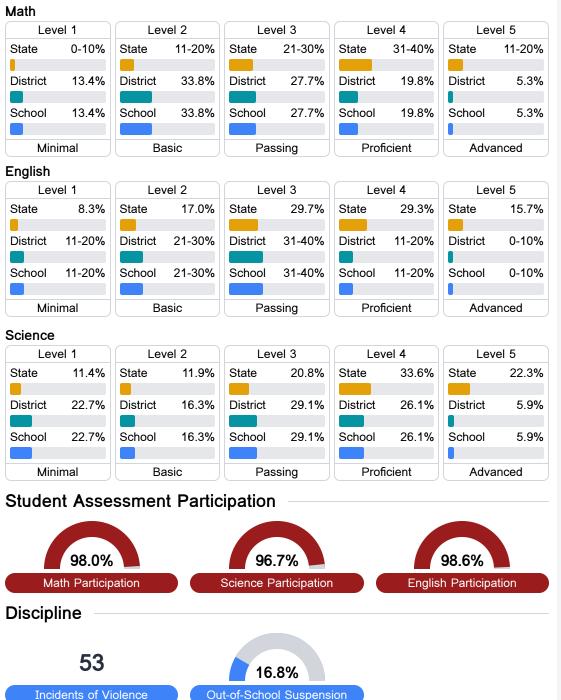

## Student Performance

The following information shows each level of student performance on statewide assessments.

Other Data

Chronic Absenteeism

\$14,040.79 Per-Pupil Expenditure

Incidents of Violence