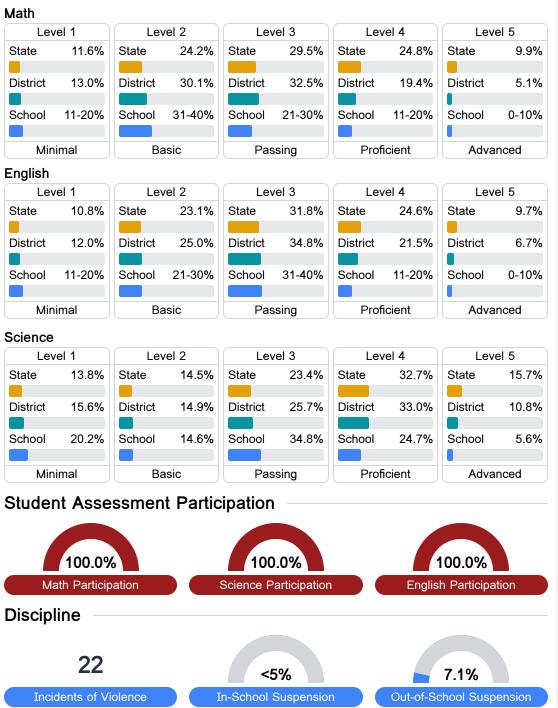

#### Student Performance

The following information shows each level of student performance on statewide assessments.

\* Source: 2017-2018 Civil Rights Data Collection

Other Data

Chronic Absenteeism

\$11,103.37 Per-Pupil Expenditure