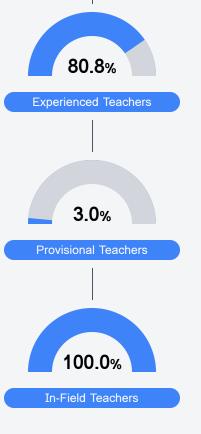

|
|             | School                           |                                                                                      |                                                                                                                            |                                                                                                    |
|             | 47.8%<br>43.4%<br>ation<br>65.7% | 47.8%<br>43.4%<br>State<br>District<br>School<br>ation<br>65.7%<br>50.3%<br>District | 47.8% State 49.6%   43.4% District 45.7%   School 30.7%   ation Graduation Rate   65.7% State 87.7%   50.3% District 91.0% | 47.8%State49.6%43.4%District45.7%School30.7%School30.7%ationGraduation Rate65.7%State50.3%District |



To access user guide and see more detailed information, please visit https://msrc.mdek12.org. Last updated 04/07/2025.



## **Detailed Assessment and Other Data**

#### Student Performance

The following information shows each level of student performance on statewide assessments.



\* Source: 2017-2018 Civil Rights Data Collection

Other Data



Chronic Absenteeism

\$11,103.37 Per-Pupil Expenditure