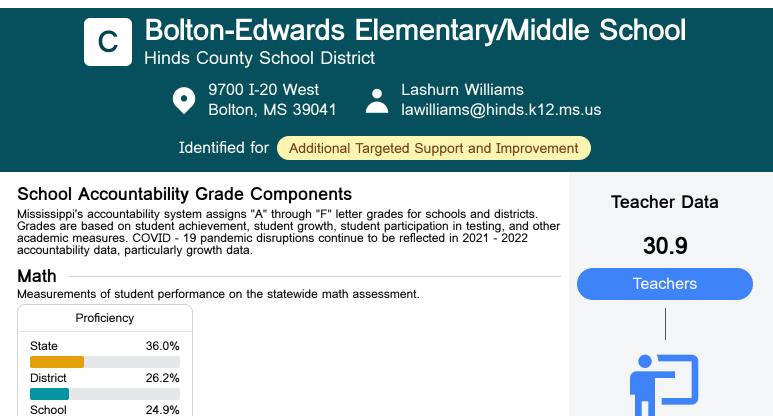

### English

Measurements of student performance on the statewide English language arts (ELA) assessment.

| Profic   | iency |
|----------|-------|
| State    | 35.0% |
| District | 29.2% |
| School   | 24.9% |
|          |       |

#### Other Measures

Other measurements of student performance that factor into the accountability grade.

| Proficiency | Science F                        | Proficiency                                                                          | College & Career Readines                                                                                                  |                                                                                                    |
|-------------|----------------------------------|--------------------------------------------------------------------------------------|----------------------------------------------------------------------------------------------------------------------------|----------------------------------------------------------------------------------------------------|
| 47.8%       | State                            | 49.6%                                                                                | State                                                                                                                      | 34.39                                                                                              |
| 43.4%       | District                         | 45.7%                                                                                | District                                                                                                                   | 22.59                                                                                              |
|             | School                           | 30.7%                                                                                | School<br>N/A                                                                                                              |                                                                                                    |
| ation       | Graduation Rate                  |                                                                                      |                                                                                                                            |                                                                                                    |
| 65.7%       | State                            | 87.7%                                                                                |                                                                                                                            |                                                                                                    |
| 50.3%       | District                         | 91.0%                                                                                |                                                                                                                            |                                                                                                    |
|             | School                           |                                                                                      |                                                                                                                            |                                                                                                    |
|             | 47.8%<br>43.4%<br>ation<br>65.7% | 47.8%<br>43.4%<br>State<br>District<br>School<br>ation<br>65.7%<br>50.3%<br>District | 47.8% State 49.6%   43.4% District 45.7%   School 30.7%   ation Graduation Rate   65.7% State 87.7%   50.3% District 91.0% | 47.8%State49.6%43.4%District45.7%School30.7%School30.7%ationGraduation Rate65.7%State50.3%District |