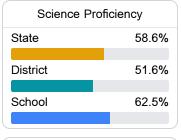

#### Student Performance

The following information shows each level of student performance on statewide assessments.

#### Science