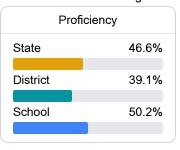

#### Student Performance

The following information shows each level of student performance on statewide assessments.