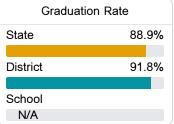

ps://msrc.mdek12.org.



# Raymond Elementary School

Hinds County School District



417 Palestine Road Raymond, MS 39154



Roshonda Clark rclark@hinds.k12.ms.us

Identified for

Targeted Support and Improvement

## School Accountability Grade Components

Mississippi's accountability system assigns "A" through "F" letter grades for schools and districts. Grades are based on student achievement, student growth, student participation in testing, and other academic measures.

#### Math

Measurements of student performance on the statewide math assessment.







### **English**

Measurements of student performance on the statewide English language arts (ELA) assessment.







#### Other Measures

Other measurements of student performance that factor into the accountability grade.













#### **Teacher Data**

30.0





# Raymond Elementary School

#### **Detailed Assessment and Other Data**

#### Student Performance

The following information shows each level of student performance on statewide assessments.

#### Math



#### **English**



#### Science



#### Student Assessment Participation



### Discipline



Per-Pupil Expenditure