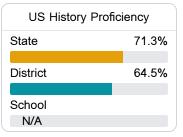

#### Student Performance

The following information shows each level of student performance on statewide assessments.