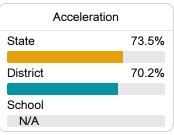

ttps://msrc.mdek12.org.



# Raymond Elementary School

Hinds County School District



417 Palestine Road Raymond, MS 39154



Roshonda Clark rclark@hinds.k12.ms.us

Identified for

Targeted Support and Improvement

## School Accountability Grade Components

Mississippi's accountability system assigns "A" through "F" letter grades for schools and districts. Grades are based on student achievement, student growth, student participation in testing, and other academic measures.

#### Math

Measurements of student performance on the statewide math assessment.







### **English**

Measurements of student performance on the statewide English language arts (ELA) assessment.







#### Other Measures

Other measurements of student performance that factor into the accountability grade.













#### **Teacher Data**

30.0





# Raymond Elementary School

#### **Detailed Assessment and Other Data**

#### Student Performance

The following information shows each level of student performance on statewide assessments.

#### Math



#### **English**



#### Science



#### Student Assessment Participation



### Discipline



Per-Pupil Expenditure