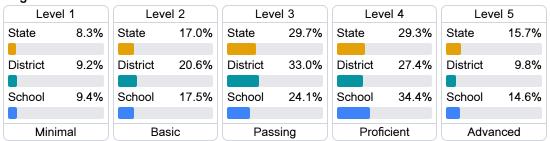

#### Student Performance

The following information shows each level of student performance on statewide assessments.

#### **English**