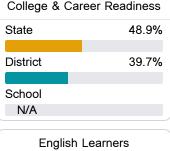

https://msrc.mdek12.org.



# Raymond Elementary School

Hinds County School District



417 Palestine Road Raymond, MS 39154



Roshonda Clark rclark@hinds.k12.ms.us

Identified for

Targeted Support and Improvement

## School Accountability Grade Components

Mississippi's accountability system assigns "A" through "F" letter grades for schools and districts. Grades are based on student achievement, student growth, student participation in testing, and other academic measures.

#### Math

Measurements of student performance on the statewide math assessment.







### **English**

Measurements of student performance on the statewide English language arts (ELA) assessment.







#### Other Measures

Other measurements of student performance that factor into the accountability grade.













#### **Teacher Data**

30.0





# Raymond Elementary School

#### **Detailed Assessment and Other Data**

#### Student Performance

The following information shows each level of student performance on statewide assessments.

#### Math



#### **English**



#### Science



#### Student Assessment Participation



### Discipline



Per-Pupil Expenditure