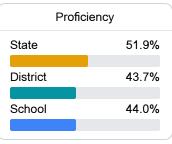

#### Student Performance

The following information shows each level of student performance on statewide assessments.