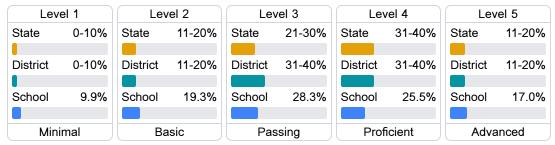

#### Student Performance

The following information shows each level of student performance on statewide assessments.

#### Math