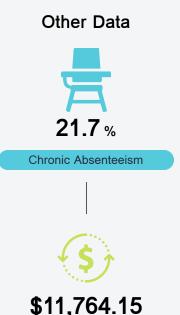

schools and districts. Grades are based on student achievement, student growth, student participation in testing, and other academic measures.

#### Math

Measurements of student performance on the statewide math assessment.







### **English**

Measurements of student performance on the statewide English language arts (ELA) assessment.







#### Other Measures

Other measurements of student performance that factor into the accountability grade.













#### **Teacher Data**

30.0





# Raymond Elementary School

#### **Detailed Assessment and Other Data**

#### Student Performance

The following information shows each level of student performance on statewide assessments.

#### Math



#### **English**



#### Science



#### Student Assessment Participation



### Discipline



Per-Pupil Expenditure