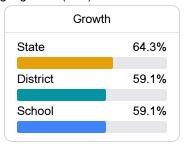

#### Student Performance

The following information shows each level of student performance on statewide assessments.