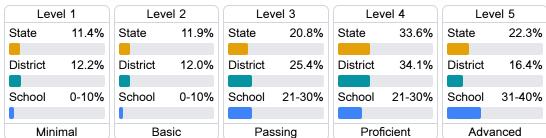

#### Student Performance

The following information shows each level of student performance on statewide assessments.