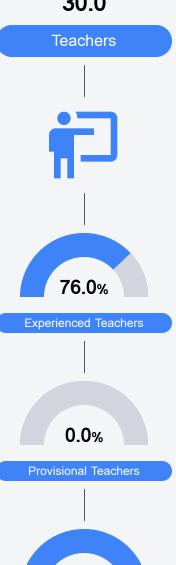

d Elementary School

Hinds County School District



417 Palestine Road Raymond, MS 39154



Roshonda Clark rclark@hinds.k12.ms.us

Identified for

Targeted Support and Improvement

## School Accountability Grade Components

Mississippi's accountability system assigns "A" through "F" letter grades for schools and districts. Grades are based on student achievement, student growth, student participation in testing, and other academic measures.

#### Math

Measurements of student performance on the statewide math assessment.







### **English**

Measurements of student performance on the statewide English language arts (ELA) assessment.







#### Other Measures

Other measurements of student performance that factor into the accountability grade.













#### **Teacher Data**

30.0





# Raymond Elementary School

#### **Detailed Assessment and Other Data**

#### Student Performance

The following information shows each level of student performance on statewide assessments.

#### Math



#### **English**



#### Science



#### Student Assessment Participation



### Discipline



Per-Pupil Expenditure