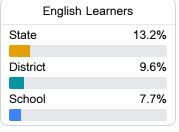

://msrc.mdek12.org.



# Raymond Elementary School

Hinds County School District



417 Palestine Road Raymond, MS 39154



Roshonda Clark rclark@hinds.k12.ms.us

Identified for

Targeted Support and Improvement

## School Accountability Grade Components

Mississippi's accountability system assigns "A" through "F" letter grades for schools and districts. Grades are based on student achievement, student growth, student participation in testing, and other academic measures.

#### Math

Measurements of student performance on the statewide math assessment.







### **English**

Measurements of student performance on the statewide English language arts (ELA) assessment.







#### Other Measures

Other measurements of student performance that factor into the accountability grade.













#### **Teacher Data**

30.0





# Raymond Elementary School

#### **Detailed Assessment and Other Data**

#### Student Performance

The following information shows each level of student performance on statewide assessments.

#### Math



#### **English**



#### Science



#### Student Assessment Participation



### Discipline



Per-Pupil Expenditure