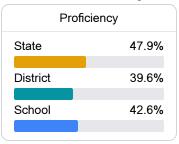

# School Report Card 2023 - 2024

For more detailed information, please visit <a href="https://msrc.mdek12.org">https://msrc.mdek12.org</a>.



# Raymond High School

Hinds County School District



14050 HWY 18 Raymond, MS 39154



Charles Willis cwillis@hinds.k12.ms.us

# School Accountability Grade Components

Mississippi's accountability system assigns "A" through "F" letter grades for schools and districts. Grades are based on student achievement, student growth, student participation in testing, and other academic measures.

### Math

Measurements of student performance on the statewide math assessment.







### **English**

Measurements of student performance on the statewide English language arts (ELA) assessment.





| • , ,             |       |
|-------------------|-------|
| Growth Lowest 25% |       |
| State             | 50.6% |
| District          | 48.6% |
| School            | 42.7% |
|                   |       |

### Other Measures

Other measurements of student performance that factor into the accountability grade.

| US History Proficiency |       |
|------------------------|-------|
| State                  | 71.1% |
| District               | 72.2% |
| School                 | 69.1% |
|                        |       |











### **Teacher Data**

38.3



**In-Field Teachers** 



# Raymond High School

## **Detailed Assessment and Other Data**

### Student Performance

The following information shows each level of student performance on statewide assessments.

#### Math



### Eng