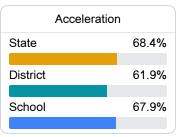

### Student Assessment Participation

Chronic Absenteeism

\$11,979.94

Per-Pupil Expenditure

Post-Secondary Enrollment

**Advanced Course** Participation