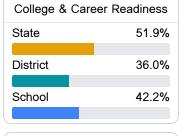

### Student Assessment Participation

Chronic Absenteeism

\$11,979.94

Per-Pupil Expenditure

Post-Secondary Enrollment

**Advanced Course** Participation