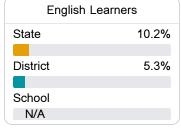

udent participation in testing, and other academic measures.

### Math

Measurements of student performance on the statewide math assessment.







### **English**

Measurements of student performance on the statewide English language arts (ELA) assessment.





| • , ,             |       |
|-------------------|-------|
| Growth Lowest 25% |       |
| State             | 50.6% |
| District          | 48.6% |
| School            | 42.7% |
|                   |       |

### Other Measures

Other measurements of student performance that factor into the accountability grade.

| US History Proficiency |       |
|------------------------|-------|
| State                  | 71.1% |
| District               | 72.2% |
| School                 | 69.1% |
|                        |       |











### **Teacher Data**

38.3



**In-Field Teachers** 



# Raymond High School

## **Detailed Assessment and Other Data**

### Student Performance

The following information shows each level of student performance on statewide assessments.

#### Math



### English



#### Science



### Student Assessment Participation









Chronic Absenteeism



\$11,979.94

Per-Pupil Expenditure



Post-Secondary Enrollment



**Advanced Course** Participation