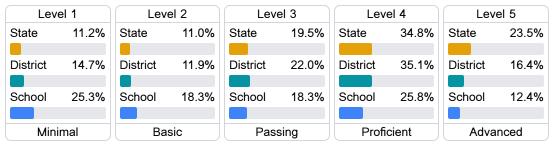

|       |
|-------------------|-------|
| Growth Lowest 25% |       |
| State             | 50.6% |
| District          | 48.6% |
| School            | 42.7% |
|                   |       |

### Other Measures

Other measurements of student performance that factor into the accountability grade.

| US History Proficiency |       |
|------------------------|-------|
| State                  | 71.1% |
| District               | 72.2% |
| School                 | 69.1% |
|                        |       |











### **Teacher Data**

38.3



**In-Field Teachers** 



# Raymond High School

## **Detailed Assessment and Other Data**

### Student Performance

The following information shows each level of student performance on statewide assessments.

#### Math



### English



#### Science



### Student Assessment Participation









Chronic Absenteeism



\$11,979.94

Per-Pupil Expenditure



Post-Secondary Enrollment



**Advanced Course** Participation