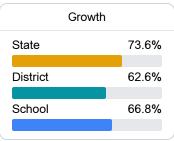

# School Report Card 2023 - 2024

For more detailed information, please visit <a href="https://msrc.mdek12.org">https://msrc.mdek12.org</a>.



# Raymond High School

Hinds County School District



14050 HWY 18 Raymond, MS 39154



Charles Willis cwillis@hinds.k12.ms.us

# School Accountability Grade Components

Mississippi's accountability system assigns "A" through "F" letter grades for schools and districts. Grades are based on student achievement, student growth, student participation in testing, and other academic measures.

### Math

Measurements of student performance on the statewide math assessment.







### **English**

Measurements of student performance on the statewide English language arts (ELA) assessment.





| • , ,             |       |
|-------------------|-------|
| Growth Lowest 25% |       |
| State             | 50.6% |
| District          | 48.6% |
| School            | 42.7% |
|                   |       |

### Other Measures

Other measurements of student performance that factor into the accountability grade.

| US History Proficiency |       |
|------------------------|-------|
| State                  | 71.1% |
| District               | 72.2% |
| School                 | 69.1% |
|                        |       |











### **Teacher Data**

38.3



**In-Field Teachers** 



# Raymond High School

## **Detailed Assessment and Other Data**

### Student Perform