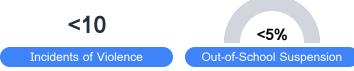

Growth Lowest 25% |       |
| State             | 50.6% |
| District          | 48.6% |
| School            | 42.7% |
|                   |       |

### Other Measures

Other measurements of student performance that factor into the accountability grade.

| US History Proficiency |       |
|------------------------|-------|
| State                  | 71.1% |
| District               | 72.2% |
| School                 | 69.1% |
|                        |       |











### **Teacher Data**

38.3



**In-Field Teachers** 



# Raymond High School

## **Detailed Assessment and Other Data**

### Student Performance

The following information shows each level of student performance on statewide assessments.

#### Math



### English



#### Science



### Student Assessment Participation









Chronic Absenteeism



\$11,979.94

Per-Pupil Expenditure



Post-Secondary Enrollment



**Advanced Course** Participation