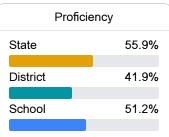

# School Report Card 2023 - 2024

For more detailed information, please visit <a href="https://msrc.mdek12.org">https://msrc.mdek12.org</a>.



# Raymond High School

Hinds County School District



14050 HWY 18 Raymond, MS 39154



Charles Willis cwillis@hinds.k12.ms.us

# School Accountability Grade Components

Mississippi's accountability system assigns "A" through "F" letter grades for schools and districts. Grades are based on student achievement, student growth, student participation in testing, and other academic measures.

### Math

Measurements of student performance on the statewide math assessment.







### **English**

Measurements of student performance on the statewide English language arts (ELA) assessment.





| • , ,             |       |
|-------------------|-------|
| Growth Lowest 25% |       |
| State             | 50.6% |
| District          | 48.6% |
| School            | 42.7% |
|                   |       |

### Other Measures

Other measurements of student performance that factor into the accountability grade.

| US History Proficiency |       |
|------------------------|-------|
| State                  | 71.1% |
| District               | 72.2% |
| School                 | 69.1% |
|                        |       |











### **Teacher Data**

38.3



**In-Field Teachers** 



# Raymond High School

## **Detailed Assessment and Other Data**

### Student Performan