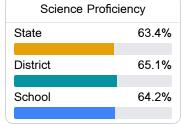

owth, student participation in testing, and other academic measures.

### Math

Measurements of student performance on the statewide math assessment.







### **English**

Measurements of student performance on the statewide English language arts (ELA) assessment.





| • , ,             |       |
|-------------------|-------|
| Growth Lowest 25% |       |
| State             | 50.6% |
| District          | 48.6% |
| School            | 42.7% |
|                   |       |

### Other Measures

Other measurements of student performance that factor into the accountability grade.

| US History Proficiency |       |
|------------------------|-------|
| State                  | 71.1% |
| District               | 72.2% |
| School                 | 69.1% |
|                        |       |











### **Teacher Data**

38.3



**In-Field Teachers** 



# Raymond High School

## **Detailed Assessment and Other Data**

### Student Performance

The following information shows each level of student performance on statewide assessments.

#### Math



### English



#### Science



### Student Assessment Participation









Chronic Absenteeism



\$11,979.94

Per-Pupil Expenditure



Post-Secondary Enrollment



**Advanced Course** Participation