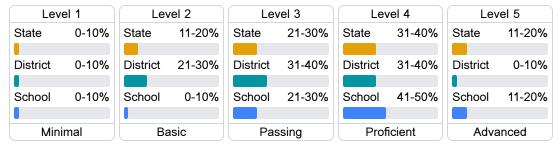

### Student Performance

The following information shows each level of student performance on statewide assessments.

#### Math

### English

#### Science