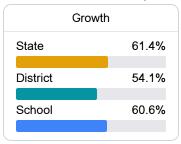

### **English**

Measurements of student performance on the statewide English language arts (ELA) assessment.

| • , ,             |       |
|-------------------|-------|
| Growth Lowest 25% |       |
| State             | 50.6% |
| District          | 48.6% |
| School            | 42.7% |
|                   |       |