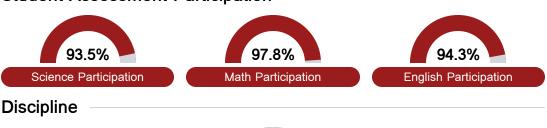

### Student Assessment Participation

Chronic Absenteeism

\$11,979.94

Per-Pupil Expenditure

Post-Secondary Enrollment

**Advanced Course** Participation