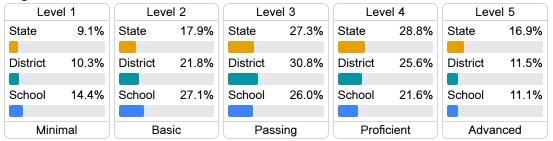

, ,             |       |
|-------------------|-------|
| Growth Lowest 25% |       |
| State             | 50.6% |
| District          | 48.6% |
| School            | 42.7% |
|                   |       |

### Other Measures

Other measurements of student performance that factor into the accountability grade.

| US History Proficiency |       |
|------------------------|-------|
| State                  | 71.1% |
| District               | 72.2% |
| School                 | 69.1% |
|                        |       |











### **Teacher Data**

38.3



**In-Field Teachers** 



# Raymond High School

## **Detailed Assessment and Other Data**

### Student Performance

The following information shows each level of student performance on statewide assessments.

#### Math



### English



#### Science



### Student Assessment Participation









Chronic Absenteeism



\$11,979.94

Per-Pupil Expenditure



Post-Secondary Enrollment



**Advanced Course** Participation