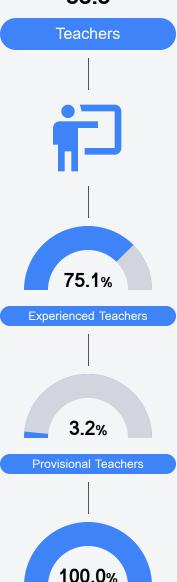

, and other academic measures.

### Math

Measurements of student performance on the statewide math assessment.







### **English**

Measurements of student performance on the statewide English language arts (ELA) assessment.





| • , ,             |       |
|-------------------|-------|
| Growth Lowest 25% |       |
| State             | 50.6% |
| District          | 48.6% |
| School            | 42.7% |
|                   |       |

### Other Measures

Other measurements of student performance that factor into the accountability grade.

| US History Proficiency |       |
|------------------------|-------|
| State                  | 71.1% |
| District               | 72.2% |
| School                 | 69.1% |
|                        |       |











### **Teacher Data**

38.3



**In-Field Teachers** 



# Raymond High School

## **Detailed Assessment and Other Data**

### Student Performance

The following information shows each level of student performance on statewide assessments.

#### Math



### English



#### Science



### Student Assessment Participation









Chronic Absenteeism



\$11,979.94

Per-Pupil Expenditure



Post-Secondary Enrollment



**Advanced Course** Participation