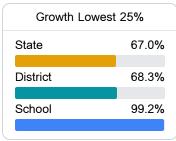

### **English**

Measurements of student performance on the statewide English language arts (ELA) assessment.

| • , ,             |       |
|-------------------|-------|
| Growth Lowest 25% |       |
| State             | 50.6% |
| District          | 48.6% |
| School            | 42.7% |
|                   |       |