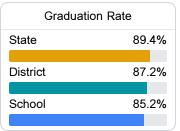

student participation in testing, and other academic measures.

### Math

Measurements of student performance on the statewide math assessment.







### **English**

Measurements of student performance on the statewide English language arts (ELA) assessment.





| • , ,             |       |
|-------------------|-------|
| Growth Lowest 25% |       |
| State             | 50.6% |
| District          | 48.6% |
| School            | 42.7% |
|                   |       |

### Other Measures

Other measurements of student performance that factor into the accountability grade.

| US History Proficiency |       |
|------------------------|-------|
| State                  | 71.1% |
| District               | 72.2% |
| School                 | 69.1% |
|                        |       |











### **Teacher Data**

38.3



**In-Field Teachers** 



# Raymond High School

## **Detailed Assessment and Other Data**

### Student Performance

The following information shows each level of student performance on statewide assessments.

#### Math



### English



#### Science



### Student Assessment Participation









Chronic Absenteeism



\$11,979.94

Per-Pupil Expenditure



Post-Secondary Enrollment



**Advanced Course** Participation