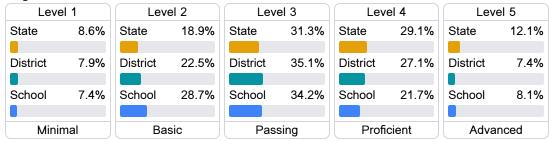

#### Student Performance

The following information shows each level of student performance on statewide assessments.

#### English