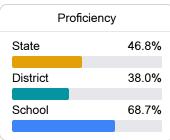

### **English**

Measurements of student performance on the statewide English language arts (ELA) assessment.