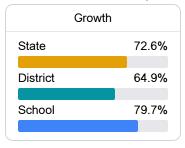

# School Report Card 2021 - 2022

For more detailed information, please visit https://msrc.mdek12.org.





235 W Beasley Street Terry, MS 39170



Matthew Scott mscott@hinds.k12.ms.us

# School Accountability Grade Components

Mississippi's accountability system assigns "A" through "F" letter grades for schools and districts. Grades are based on student achievement, student growth, student participation in testing, and other academic measures. COVID - 19 pandemic disruptions continue to be reflected in 2021 - 2022 accountability data, particularly growth data.

### Math

Measurements of student performance on the statewide math assessment.







### **English**

Measurements of student performance on the statewide English language arts (ELA) assessment.







#### Other Measures

Other measurements of student performance that factor into the accountability grade.

| US History Proficiency |       |
|------------------------|-------|
| State                  | 69.4% |
| District               | 70.8% |
| School                 | 67.9% |
|                        |       |











### **Teacher Data**

75.8





In-Field Teachers

# **Terry High School**

## **Detailed Assessment and Other Data**

#### Student Performance

The following information shows each level of student performance on statewide assessments.

#### Math



#### English



#### Science



#### Student Assessment Participation



**Out-of-School Suspensio