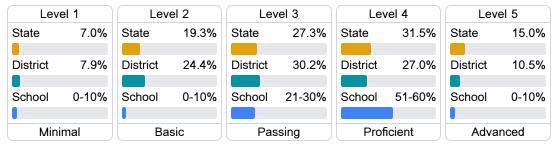

#### Student Performance

The following information shows each level of student performance on statewide assessments.

#### Math