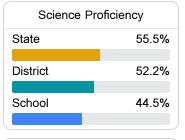

ter grades for schools and districts. Grades are based on student achievement, student growth, student participation in testing, and other academic measures. COVID - 19 pandemic disruptions continue to be reflected in 2021 - 2022 accountability data, particularly growth data.

### Math

Measurements of student performance on the statewide math assessment.







### **English**

Measurements of student performance on the statewide English language arts (ELA) assessment.







#### Other Measures

Other measurements of student performance that factor into the accountability grade.

| US History Proficiency |       |
|------------------------|-------|
| State                  | 69.4% |
| District               | 70.8% |
| School                 | 67.9% |
|                        |       |











### **Teacher Data**

75.8





In-Field Teachers

# **Terry High School**

## **Detailed Assessment and Other Data**

#### Student Performance

The following information shows each level of student performance on statewide assessments.

#### Math



#### English



#### Science



#### Student Assessment Participation



**Out-of-School Suspension** 

Other Data



Chronic Absenteeism



\$9,098.03

Per-Pupil Expenditure



70.1%

Post-Secondary Enrollment



68.2%

Advanced Course Participation

**Expulsions** 

Incidents of Violence