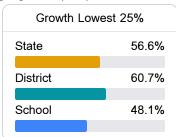

# School Report Card 2021 - 2022

For more detailed information, please visit https://msrc.mdek12.org.





235 W Beasley Street Terry, MS 39170



Matthew Scott mscott@hinds.k12.ms.us

# School Accountability Grade Components

Mississippi's accountability system assigns "A" through "F" letter grades for schools and districts. Grades are based on student achievement, student growth, student participation in testing, and other academic measures. COVID - 19 pandemic disruptions continue to be reflected in 2021 - 2022 accountability data, particularly growth data.

### Math

Measurements of student performance on the statewide math assessment.







### **English**

Measurements of student performance on the statewide English language arts (ELA) assessment.







#### Other Measures

Other measurements of student performance that factor into the accountability grade.

| US History Proficiency |       |
|------------------------|-------|
| State                  | 69.4% |
| District               | 70.8% |
| School                 | 67.9% |
|                        |       |











### **Teacher Data**

75.8





In-Field Teachers

# **Terry High School**

## **Detailed Assessment and Other Data**

#### Student Performance

The following information shows each level of student performance on statewide assessments.

#### Math



#### English



#### Science



#### Student Assessment Participation



**Out-of-School Suspension** 

Other Data



Chronic Absenteeism



\$9,098.03

Per-Pupil Expenditure



70.1%

Post-Secondary Enrollment



68.2%