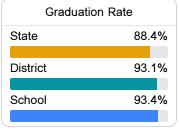

ades for schools and districts. Grades are based on student achievement, student growth, student participation in testing, and other academic measures. COVID - 19 pandemic disruptions continue to be reflected in 2021 - 2022 accountability data, particularly growth data.

### Math

Measurements of student performance on the statewide math assessment.







### **English**

Measurements of student performance on the statewide English language arts (ELA) assessment.







#### Other Measures

Other measurements of student performance that factor into the accountability grade.

| US History Proficiency |       |
|------------------------|-------|
| State                  | 69.4% |
| District               | 70.8% |
| School                 | 67.9% |
|                        |       |











### **Teacher Data**

75.8





In-Field Teachers

# **Terry High School**

## **Detailed Assessment and Other Data**

#### Student Performance

The following information shows each level of student performance on statewide assessments.

#### Math



#### English



#### Science



#### Student Assessment Participation



**Out-of-School Suspension** 

Other Data



Chronic Absenteeism



\$9,098.03

Per-Pupil Expenditure



70.1%

Post-Secondary Enrollment



68.2%

Advanced Course Participation

**Expulsions** 

Incidents of Violence