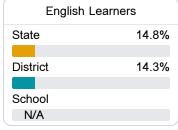

es for schools and districts. Grades are based on student achievement, student growth, student participation in testing, and other academic measures. COVID - 19 pandemic disruptions continue to be reflected in 2021 - 2022 accountability data, particularly growth data.

### Math

Measurements of student performance on the statewide math assessment.







### **English**

Measurements of student performance on the statewide English language arts (ELA) assessment.







#### Other Measures

Other measurements of student performance that factor into the accountability grade.

| US History Proficiency |       |
|------------------------|-------|
| State                  | 69.4% |
| District               | 70.8% |
| School                 | 67.9% |
|                        |       |











### **Teacher Data**

75.8





In-Field Teachers

# **Terry High School**

## **Detailed Assessment and Other Data**

#### Student Performance

The following information shows each level of student performance on statewide assessments.

#### Math



#### English



#### Science



#### Student Assessment Participation



**Out-of-School Suspension** 

Other Data



Chronic Absenteeism



\$9,098.03

Per-Pupil Expenditure



70.1%

Post-Secondary Enrollment



68.2%

Advanced Course Participation

**Expulsions** 

Incidents of Violence