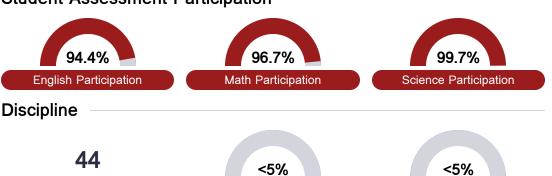

#### Student Assessment Participation

**Out-of-School Suspension** 

Other Data

Chronic Absenteeism

\$9,098.03

Per-Pupil Expenditure

70.1%

Post-Secondary Enrollment