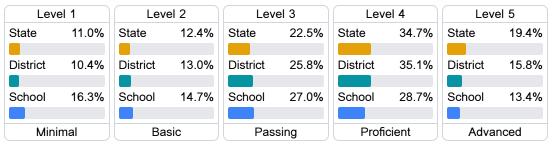

#### Student Performance

The following information shows each level of student performance on statewide assessments.

#### Math

#### English

#### Science