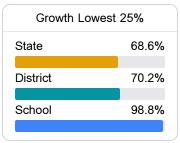

# School Report Card 2021 - 2022

For more detailed information, please visit https://msrc.mdek12.org.





235 W Beasley Street Terry, MS 39170



Matthew Scott mscott@hinds.k12.ms.us

# School Accountability Grade Components

Mississippi's accountability system assigns "A" through "F" letter grades for schools and districts. Grades are based on student achievement, student growth, student participation in testing, and other academic measures. COVID - 19 pandemic disruptions continue to be reflected in 2021 - 2022 accountability data, particularly growth data.

### Math

Measurements of student performance on the statewide math assessment.







### **English**

Measurements of student performance on the statewide English language arts (ELA) assessment.







#### Other Measures

Other measurements of student performance that factor into the accountability grade.

| US History Proficiency |       |
|------------------------|-------|
| State                  | 69.4% |
| District               | 70.8% |
| School                 | 67.9% |
|                        |       |











### **Teacher Data**

75.8





In-Field Teachers

# **Terry High School**

## **Detailed Assessment and Other Data**

#### Student Performance

The following information shows each level of student performance on statewide assessments.

#### Math



#### English



#### Science



#### Student Assessment Participation



**Out-of-School Suspension*