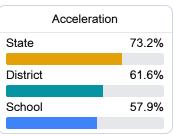

grades for schools and districts. Grades are based on student achievement, student growth, student participation in testing, and other academic measures. COVID - 19 pandemic disruptions continue to be reflected in 2021 - 2022 accountability data, particularly growth data.

### Math

Measurements of student performance on the statewide math assessment.







### **English**

Measurements of student performance on the statewide English language arts (ELA) assessment.







#### Other Measures

Other measurements of student performance that factor into the accountability grade.

| US History Proficiency |       |
|------------------------|-------|
| State                  | 69.4% |
| District               | 70.8% |
| School                 | 67.9% |
|                        |       |











### **Teacher Data**

75.8





In-Field Teachers

# **Terry High School**

## **Detailed Assessment and Other Data**

#### Student Performance

The following information shows each level of student performance on statewide assessments.

#### Math



#### English



#### Science



#### Student Assessment Participation



**Out-of-School Suspension** 

Other Data



Chronic Absenteeism



\$9,098.03

Per-Pupil Expenditure



70.1%

Post-Secondary Enrollment



68.2%

Advanced Course Participation

**Expulsions** 

Incidents of Violence