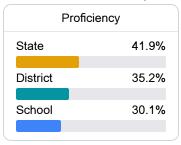

# School Report Card 2021 - 2022

For more detailed information, please visit https://msrc.mdek12.org.





235 W Beasley Street Terry, MS 39170



Matthew Scott mscott@hinds.k12.ms.us

# School Accountability Grade Components

Mississippi's accountability system assigns "A" through "F" letter grades for schools and districts. Grades are based on student achievement, student growth, student participation in testing, and other academic measures. COVID - 19 pandemic disruptions continue to be reflected in 2021 - 2022 accountability data, particularly growth data.

### Math

Measurements of student performance on the statewide math assessment.







### **English**

Measurements of student performance on the statewide English language arts (ELA) assessment.







#### Other Measures

Other measurements of student performance that factor into the accountability grade.

| US History Proficiency |       |
|------------------------|-------|
| State                  | 69.4% |
| District               | 70.8% |
| School                 | 67.9% |
|                        |       |











### **Teacher Data**

75.8





In-Field Teachers

# **Terry High School**

## **Detailed Assessment and Other Data**

#### Student Performance

The following information shows each level of student performance on statewide assessments.

#### Math



#### English



#### Science



#### Student Assessment Participation



**Out-of-School Suspension** 

Other Data



Chronic Absenteeism



\$9,098.03

Per-Pupil Expenditure



70.1%

Post-Secondary Enrollment



6