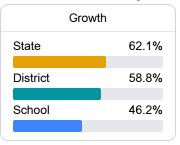

# School Report Card 2021 - 2022

For more detailed information, please visit https://msrc.mdek12.org.





235 W Beasley Street Terry, MS 39170



Matthew Scott mscott@hinds.k12.ms.us

# School Accountability Grade Components

Mississippi's accountability system assigns "A" through "F" letter grades for schools and districts. Grades are based on student achievement, student growth, student participation in testing, and other academic measures. COVID - 19 pandemic disruptions continue to be reflected in 2021 - 2022 accountability data, particularly growth data.

### Math

Measurements of student performance on the statewide math assessment.







### **English**

Measurements of student performance on the statewide English language arts (ELA) assessment.







#### Other Measures

Other measurements of student performance that factor into the accountability grade.

| US History Proficiency |       |
|------------------------|-------|
| State                  | 69.4% |
| District               | 70.8% |
| School                 | 67.9% |
|                        |       |











### **Teacher Data**

75.8





In-Field Teachers

# **Terry High School**

## **Detailed Assessment and Other Data**

#### Student Performance

The following information shows each level of student performance on statewide assessments.

#### Math



#### English



#### Science



#### Student Assessment Participation



**Out-of-School Suspension** 

Other Data



Chronic Absenteeism



\$9,098.03

Per-Pupil Expenditure



70.1%

Post-Secondary Enrollment



68.