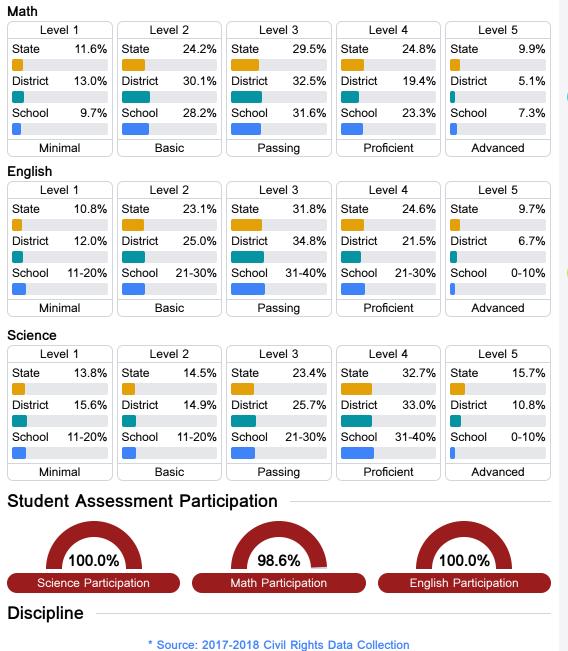

## **Detailed Assessment and Other Data**

#### Student Performance

The following information shows each level of student performance on statewide assessments.

Other Data

Chronic Absenteeism

\$11,383.82 Per-Pupil Expenditure