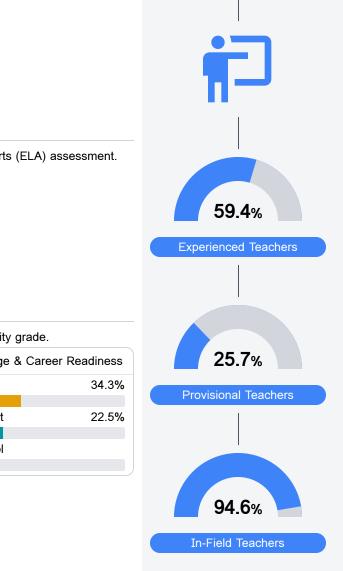

**Teacher Data** 

27.3

**Teachers** 

To access user guide and see more detailed information, please visit https://msrc.mdek12.org. Last updated 04/07/2025.