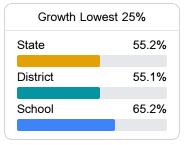

# School Report Card 2022 - 2023

For more detailed information, please visit https://msrc.mdek12.org.



# Gary Road Intermediate School

Hinds County School District



7255 Gary Road Byram, MS 39272



**Arthur Jones** arjones@hinds.k12.ms.us

Identified for

Comprehensive Support and Improvement

## School Accountability Grade Components

Mississippi's accountability system assigns "A" through "F" letter grades for schools and districts. Grades are based on student achievement, student growth, student participation in testing, and other academic measures.

#### Math

Measurements of student performance on the statewide math assessment.







### **English**

Measurements of student performance on the statewide English language arts (ELA) assessment.







#### Other Measures

Other measurements of student performance that factor into the accountability grade.













### **Teacher Data**

47.4







# **Gary Road Intermediate School**

### **Detailed Assessment and Other Data**

#### Student Performance

The following information shows each level of student performance on statewide assessments.

#### Math



#### English



#### Science



#### Student Assessment Participation



#### Discipline



# Other Data



Chronic Absenteeism



\$9,727.66

Per-Pupil Expenditure