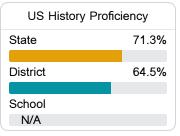

ttps://msrc.mdek12.org.



# Gary Road Intermediate School

Hinds County School District



7255 Gary Road Byram, MS 39272



**Arthur Jones** arjones@hinds.k12.ms.us

Identified for

Comprehensive Support and Improvement

## School Accountability Grade Components

Mississippi's accountability system assigns "A" through "F" letter grades for schools and districts. Grades are based on student achievement, student growth, student participation in testing, and other academic measures.

#### Math

Measurements of student performance on the statewide math assessment.







### **English**

Measurements of student performance on the statewide English language arts (ELA) assessment.







#### Other Measures

Other measurements of student performance that factor into the accountability grade.













### **Teacher Data**

47.4







# **Gary Road Intermediate School**

### **Detailed Assessment and Other Data**

#### Student Performance

The following information shows each level of student performance on statewide assessments.

#### Math



#### English



#### Science



#### Student Assessment Participation



#### Discipline



# Other Data



Chronic Absenteeism



\$9,727.66

Per-Pupil Expenditure