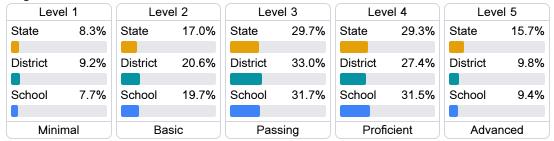

#### Student Performance

The following information shows each level of student performance on statewide assessments.

#### Math