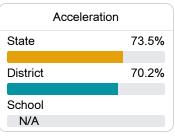

#### Other Measures

Other measurements of student performance that factor into the accountability grade.