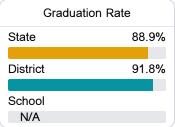

#### Other Measures

Other measurements of student performance that factor into the accountability grade.