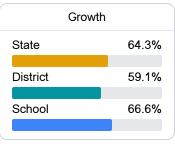

# School Report Card 2022 - 2023

For more detailed information, please visit https://msrc.mdek12.org.



# Gary Road Intermediate School

Hinds County School District



7255 Gary Road Byram, MS 39272



**Arthur Jones** arjones@hinds.k12.ms.us

Identified for

Comprehensive Support and Improvement

## School Accountability Grade Components

Mississippi's accountability system assigns "A" through "F" letter grades for schools and districts. Grades are based on student achievement, student growth, student participation in testing, and other academic measures.

#### Math

Measurements of student performance on the statewide math assessment.







### **English**

Measurements of student performance on the statewide English language arts (ELA) assessment.







#### Other Measures

Other measurements of student performance that factor into the accountability grade.













### **Teacher Data**

47.4







# **Gary Road Intermediate School**

### **Detailed Assessment and Other Data**

#### Student Performance

The following information shows each level of student performance on statewide assessments.

#### Math



#### English



#### Science



#### Student Assessment Participation



#### Discipline



# Other Data



Chronic Absenteeism



\$9,727.66

Per-Pupil Expenditure