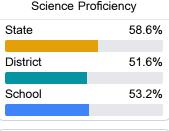

ps://msrc.mdek12.org.



# Gary Road Intermediate School

Hinds County School District



7255 Gary Road Byram, MS 39272



**Arthur Jones** arjones@hinds.k12.ms.us

Identified for

Comprehensive Support and Improvement

## School Accountability Grade Components

Mississippi's accountability system assigns "A" through "F" letter grades for schools and districts. Grades are based on student achievement, student growth, student participation in testing, and other academic measures.

#### Math

Measurements of student performance on the statewide math assessment.







### **English**

Measurements of student performance on the statewide English language arts (ELA) assessment.







#### Other Measures

Other measurements of student performance that factor into the accountability grade.













### **Teacher Data**

47.4







# **Gary Road Intermediate School**

### **Detailed Assessment and Other Data**

#### Student Performance

The following information shows each level of student performance on statewide assessments.

#### Math



#### English



#### Science



#### Student Assessment Participation



#### Discipline



# Other Data



Chronic Absenteeism



\$9,727.66

Per-Pupil Expenditure