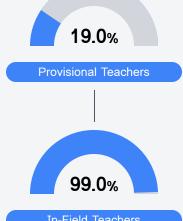

ermediate School

Hinds County School District



7255 Gary Road Byram, MS 39272



**Arthur Jones** arjones@hinds.k12.ms.us

Identified for

Comprehensive Support and Improvement

## School Accountability Grade Components

Mississippi's accountability system assigns "A" through "F" letter grades for schools and districts. Grades are based on student achievement, student growth, student participation in testing, and other academic measures.

#### Math

Measurements of student performance on the statewide math assessment.







### **English**

Measurements of student performance on the statewide English language arts (ELA) assessment.







#### Other Measures

Other measurements of student performance that factor into the accountability grade.













### **Teacher Data**

47.4







# **Gary Road Intermediate School**

### **Detailed Assessment and Other Data**

#### Student Performance

The following information shows each level of student performance on statewide assessments.

#### Math



#### English



#### Science



#### Student Assessment Participation



#### Discipline



# Other Data



Chronic Absenteeism



\$9,727.66

Per-Pupil Expenditure