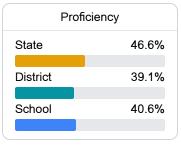

#### Other Measures

Other measurements of student performance that factor into the accountability grade.