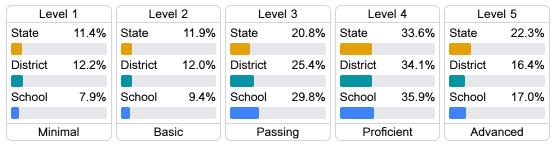

#### Student Performance

The following information shows each level of student performance on statewide assessments.

#### English