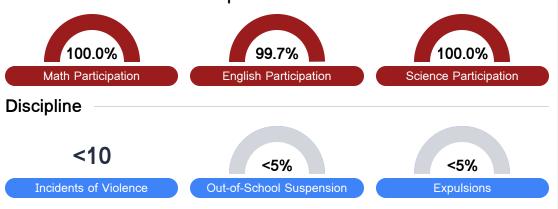

schools and districts. Grades are based on student achievement, student growth, student participation in testing, and other academic measures.

### Math

Measurements of student performance on the statewide math assessment.







## **English**

Measurements of student performance on the statewide English language arts (ELA) assessment.







#### Other Measures

Other measurements of student performance that factor into the accountability grade.













## Teacher Data

38.3





**In-Field Teachers** 



# Raymond Elem./Carver Middle School

### **Detailed Assessment and Other Data**

## Student Performance

The following information shows each level of student performance on statewide assessments.

#### Math



### English



#### Science



## Student Assessment Participation







Per-Pupil Expenditure