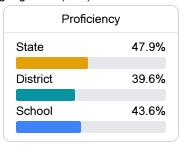

## Student Performance

The following information shows each level of student performance on statewide assessments.