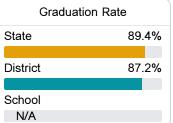

#### Other Measures

Other measurements of student performance that factor into the accountability grade.