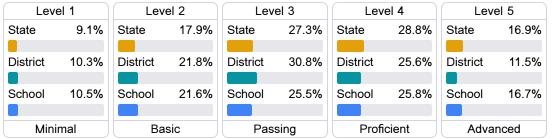

## Student Performance

The following information shows each level of student performance on statewide assessments.