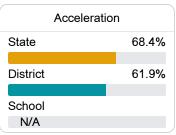

#### Other Measures

Other measurements of student performance that factor into the accountability grade.