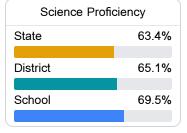

## Student Performance

The following information shows each level of student performance on statewide assessments.

#### Science