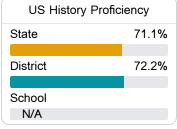

## Student Performance

The following information shows each level of student performance on statewide assessments.