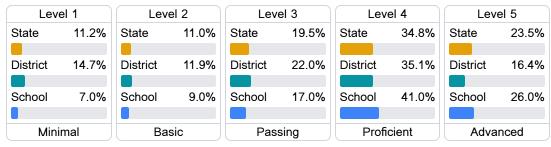

## Student Performance

The following information shows each level of student performance on statewide assessments.