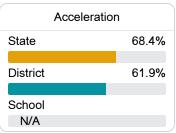

#### Other Measures

Other measurements of student performance that factor into the accountability grade.