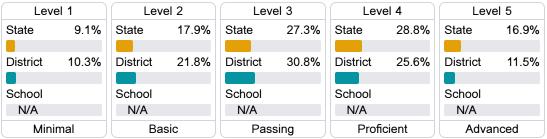

#### Student Performance

The following information shows each level of student performance on statewide assessments.

#### **English**