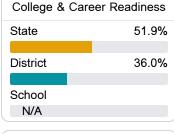

#### Other Measures

Other measurements of student performance that factor into the accountability grade.