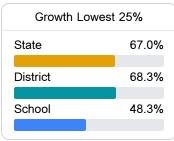

#### Student Performance

The following information shows each level of student performance on statewide assessments.