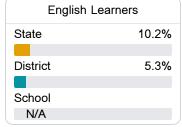

#### Other Measures

Other measurements of student performance that factor into the accountability grade.