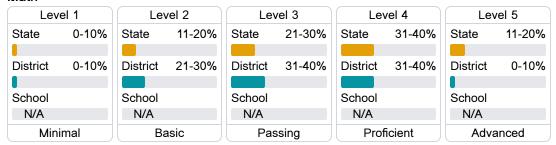

#### Student Performance

The following information shows each level of student performance on statewide assessments.

#### Math