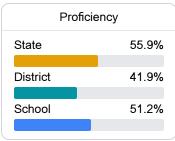

#### Math

Measurements of student performance on the statewide math assessment.