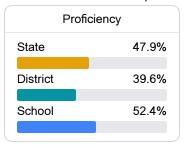

## **English**

Measurements of student performance on the statewide English language arts (ELA) assessment.