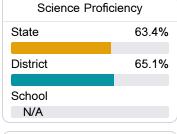

#### Student Performance

The following information shows each level of student performance on statewide assessments.

#### Science

| Level 1  |       | Level 2  |       | Level 3  |       | Level 4    |       | Level 5  |       |
|----------|-------|----------|-------|----------|-------|------------|-------|----------|-------|
| State    | 11.2% | State    | 11.0% | State    | 19.5% | State      | 34.8% | State    | 23.5% |
|          |       |          |       |          |       |            |       |          |       |
| District | 14.7% | District | 11.9% | District | 22.0% | District   | 35.1% | District | 16.4% |
|          |       |          |       |          |       |            |       |          |       |
| School   |       | School   |       | School   |       | School     |       | School   |       |
| N/A      |       | N/A      |       | N/A      |       | N/A        |       | N/A      |       |
| Minimal  |       | Basic    |       | Passing  |       | Proficient |       | Advanced |       |