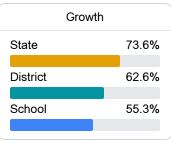

#### Student Performance

The following information shows each level of student performance on statewide assessments.