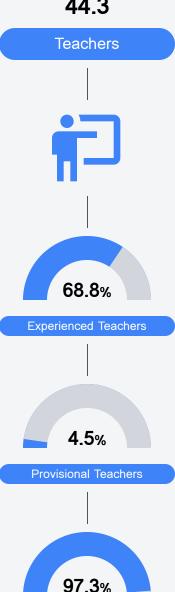

nformation, please visit https://msrc.mdek12.org.



# Gary Road Elementary

Hinds County School District



7241 Gary Road Byram, MS 39272



Markeeta Carson mcarson@hinds.k12.ms.us

## School Accountability Grade Components

Mississippi's accountability system assigns "A" through "F" letter grades for schools and districts. Grades are based on student achievement, student growth, student participation in testing, and other academic measures.

#### Math

Measurements of student performance on the statewide math assessment.







## **English**

Measurements of student performance on the statewide English language arts (ELA) assessment.







#### Other Measures

Other measurements of student performance that factor into the accountability grade.













### Teacher Data

**44** 3



In-Field Teachers



## **Gary Road Elementary**

## **Detailed Assessment and Other Data**

#### Student Performance

The following information shows each level of student performance on statewide assessments.

#### Math



#### **English**



#### Science

| Level 1  |       | Level 2  |       | Level 3  |       | Level 4    |       | Level 5  |       |
|----------|-------|----------|-------|----------|-------|------------|-------|----------|-------|
| State    | 11.2% | State    | 11.0% | State    | 19.5% | State      | 34.8% | State    | 23.5% |
|          |       |          |       |          |       |            |       |          |       |
| District | 14.7% | District | 11.9% | District | 22.0% | District   | 35.1% | District | 16.4% |
|          |       |          |       |