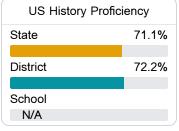

#### Student Performance

The following information shows each level of student performance on statewide assessments.