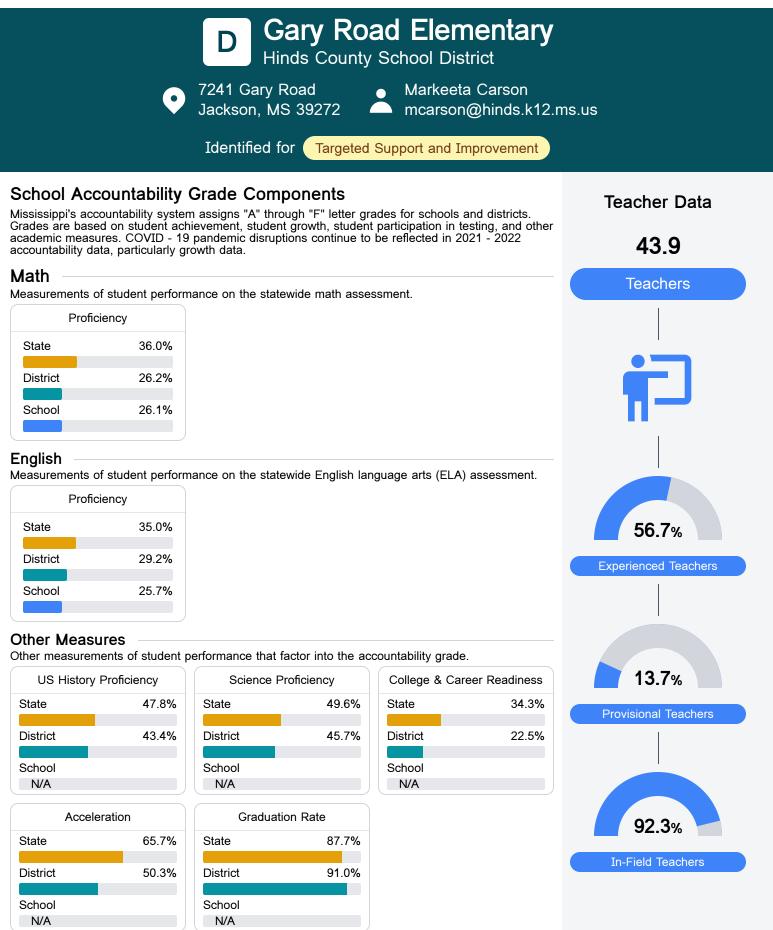

# School Report Card 2020 - 2021

For more detailed information, please visit https://msrc.mdek12.org.



To access user guide and see more detailed information, please visit https://msrc.mdek12.org. Last updated 04/07/2025.



# **Gary Road Elementary**

### **Detailed Assessment and Other Data**

#### Student Performance

The following information shows each level of student performance on statewide assessments.





Other Data



| Level 1  |       | Level 2  |       | Level 3  |       | Level 4    |       | Level 5  |       |
|----------|-------|----------|-------|----------|-------|------------|-------|----------|-------|
| State    | 13.8% | State    | 14.5% | State    | 23.4% | State      | 32.7% | State    | 15.7% |
|          |       |          |       |          |       |            |       |          |       |
| District | 15.6% | District | 14.9% | District | 25.7% | District   |