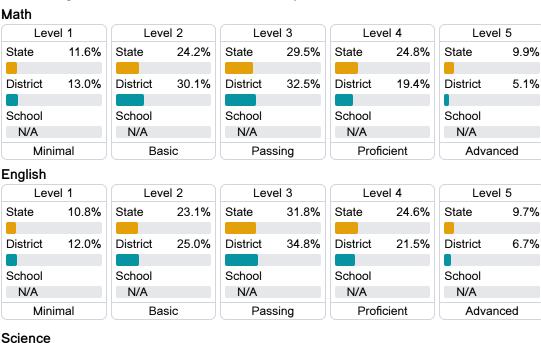

#### Student Performance

The following information shows each level of student performance on statewide assessments.

Other Data

| Level 1  |       | Level 2  |       | Level 3  |       | Level 4    |       | Level 5  |       |
|----------|-------|----------|-------|----------|-------|------------|-------|----------|-------|
| State    | 13.8% | State    | 14.5% | State    | 23.4% | State      | 32.7% | State    | 15.7% |
|          |       |          |       |          |       |            |       |          |       |
| District | 15.6% | District | 14.9% | District | 25.7% | District   | 33.0% | District | 10.8% |
|          |       |          |       |          |       |            |       |          |       |
| School   |       | School   |       | School   |       | School     |       | School   |       |
| N/A      |       | N/A      |       | N/A      |       | N/A        |       | N/A      |       |
| Minimal  |       | Basic    |       | Passing  |       | Proficient |       | Advanced |       |