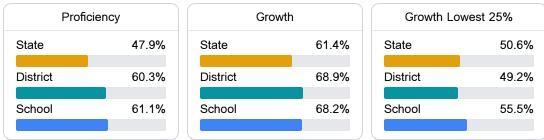

#### English

Measurements of student performance on the statewide English language arts (ELA) assessment.