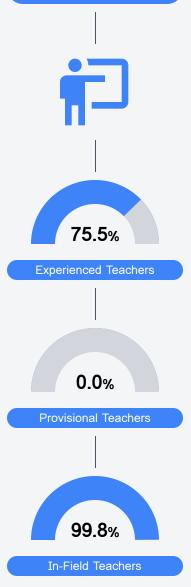

#### Other Measures

Other measurements of student performance that factor into the accountability grade.

Teacher Data

31.9

Teachers