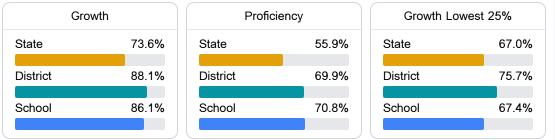

#### Math

Measurements of student performance on the statewide math assessment.