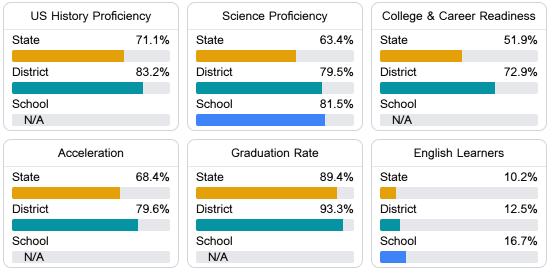

#### Other Measures

Other measurements of student performance that factor into the accountability grade.

Teacher Data

31.9

Teachers