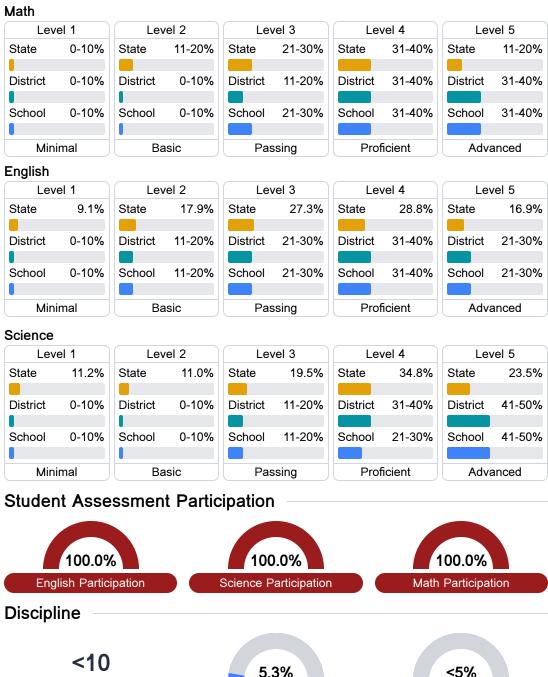

## Detailed Assessment and Other Data

#### Student Performance

The following information shows each level of student performance on statewide assessments.

**In-School Suspension** 

Other Data

Chronic Absenteeism

\$14,690.13 Per-Pupil Expenditure