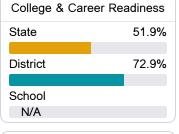

#### Other Measures

Other measurements of student performance that factor into the accountability grade.