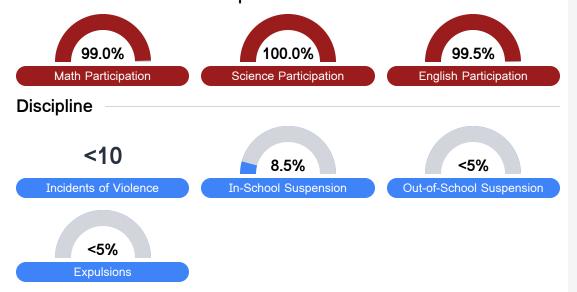

A" through "F" letter grades for schools and districts. Grades are based on student achievement, student growth, student participation in testing, and other academic measures.

#### Math

Measurements of student performance on the statewide math assessment.







## **English**

Measurements of student performance on the statewide English language arts (ELA) assessment.







#### Other Measures

Other measurements of student performance that factor into the accountability grade.













## **Teacher Data**

33.4



**In-Field Teachers** 



# **Detailed Assessment and Other Data**

#### Student Performance

The following information shows each level of student performance on statewide assessments.

#### Math



#### English



#### Science



#### Student Assessment Participation





\$13,569.05

Per-Pupil Expenditure