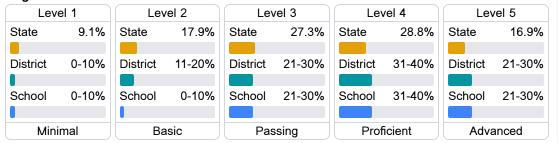

#### Student Performance

The following information shows each level of student performance on statewide assessments.

#### Math