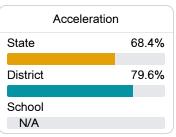

#### Other Measures

Other measurements of student performance that factor into the accountability grade.