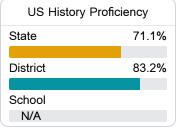

#### Student Performance

The following information shows each level of student performance on statewide assessments.