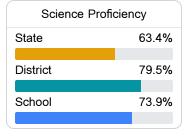

#### Student Performance

The following information shows each level of student performance on statewide assessments.

#### Science