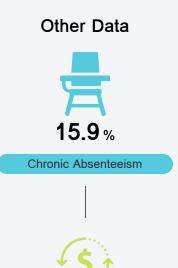

through "F" letter grades for schools and districts. Grades are based on student achievement, student growth, student participation in testing, and other academic measures.

#### Math

Measurements of student performance on the statewide math assessment.







## **English**

Measurements of student performance on the statewide English language arts (ELA) assessment.







#### Other Measures

Other measurements of student performance that factor into the accountability grade.













## **Teacher Data**

33.4



**In-Field Teachers** 



# **Detailed Assessment and Other Data**

#### Student Performance

The following information shows each level of student performance on statewide assessments.

#### Math



#### English



#### Science



#### Student Assessment Participation





\$13,569.05

Per-Pupil Expenditure