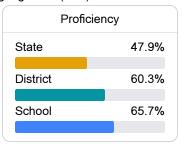

#### Student Performance

The following information shows each level of student performance on statewide assessments.