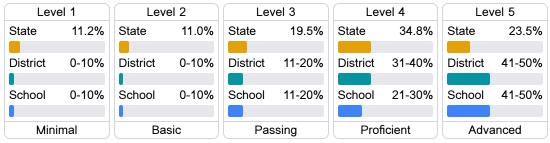

#### Student Performance

The following information shows each level of student performance on statewide assessments.

#### English