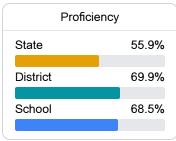

#### Student Performance

The following information shows each level of student performance on statewide assessments.