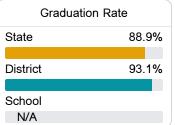

#### Other Measures

Other measurements of student performance that factor into the accountability grade.