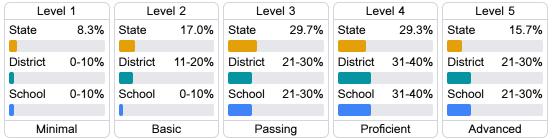

### Student Performance

The following information shows each level of student performance on statewide assessments.

#### Math

#### English

#### Science