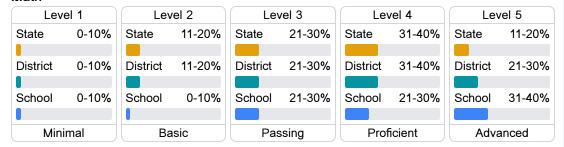

### Student Performance

The following information shows each level of student performance on statewide assessments.

#### Math

#### English

#### Science