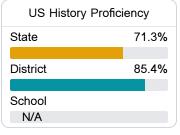

### Student Performance

The following information shows each level of student performance on statewide assessments.