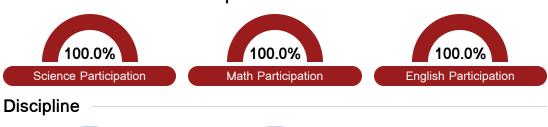

### Student Assessment Participation

Chronic Absenteeism

\$13,440.46

Per-Pupil Expenditure