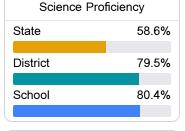

### Student Performance

The following information shows each level of student performance on statewide assessments.

#### Science