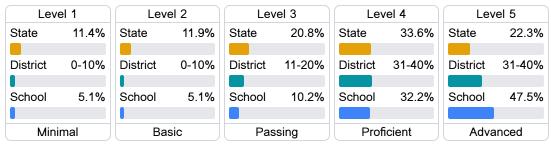

### Student Performance

The following information shows each level of student performance on statewide assessments.

#### Math

#### English

#### Science