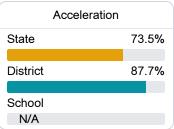

#### Other Measures

Other measurements of student performance that factor into the accountability grade.