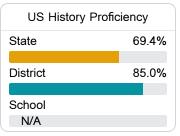

School District



6303 W WITTMAN ROAD Pass Christian, MS 39571



Jonathan Beasley jbeasley@pc.k12.ms.us

# School Accountability Grade Components

Mississippi's accountability system assigns "A" through "F" letter grades for schools and districts. Grades are based on student achievement, student growth, student participation in testing, and other academic measures. COVID - 19 pandemic disruptions continue to be reflected in 2021 - 2022 accountability data, particularly growth data.

#### Math

Measurements of student performance on the statewide math assessment.







## **English**

Measurements of student performance on the statewide English language arts (ELA) assessment.







### Other Measures

Other measurements of student performance that factor into the accountability grade.













#### Teacher Data

33.8



100.0%

In-Field Teachers



#### **Detailed Assessment and Other Data**

#### Student Performance

The following information shows each level of student performance on statewide assessments.

#### Math



#### English



#### Science



#### Student Assessment Participation



### Other Data



Chronic Absenteeism



\$12,124.42

Per-Pupil Expenditure