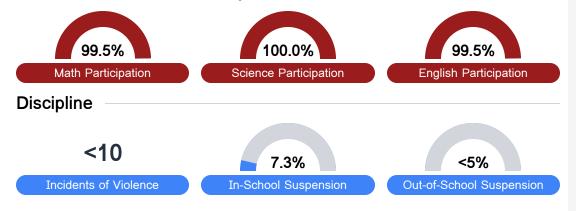

#### Student Assessment Participation

### Other Data

Chronic Absenteeism

\$12,124.42

Per-Pupil Expenditure