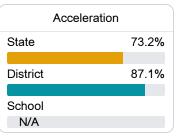

### Other Measures

Other measurements of student performance that factor into the accountability grade.