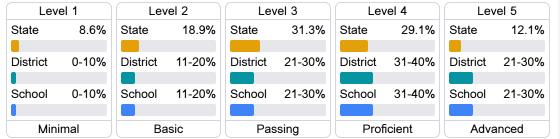

#### Student Performance

The following information shows each level of student performance on statewide assessments.

#### English