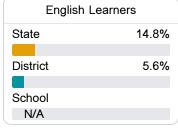

### Other Measures

Other measurements of student performance that factor into the accountability grade.