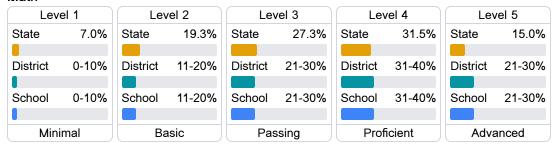

#### Student Performance

The following information shows each level of student performance on statewide assessments.

#### Math