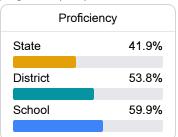

#### Student Performance

The following information shows each level of student performance on statewide assessments.