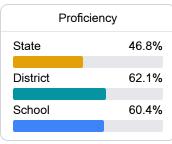

#### Student Performance

The following information shows each level of student performance on statewide assessments.