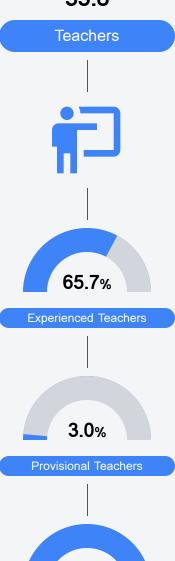

D Pass Christian, MS 39571



Jonathan Beasley jbeasley@pc.k12.ms.us

# School Accountability Grade Components

Mississippi's accountability system assigns "A" through "F" letter grades for schools and districts. Grades are based on student achievement, student growth, student participation in testing, and other academic measures. COVID - 19 pandemic disruptions continue to be reflected in 2021 - 2022 accountability data, particularly growth data.

#### Math

Measurements of student performance on the statewide math assessment.







## **English**

Measurements of student performance on the statewide English language arts (ELA) assessment.







### Other Measures

Other measurements of student performance that factor into the accountability grade.













#### Teacher Data

33.8



100.0%

In-Field Teachers



#### **Detailed Assessment and Other Data**

#### Student Performance

The following information shows each level of student performance on statewide assessments.

#### Math



#### English



#### Science



#### Student Assessment Participation



### Other Data



Chronic Absenteeism



\$12,124.42

Per-Pupil Expenditure