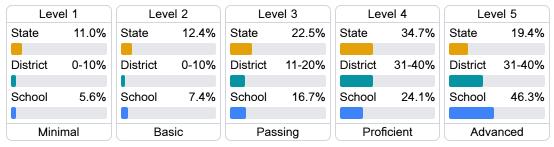

#### Student Performance

The following information shows each level of student performance on statewide assessments.

#### Science