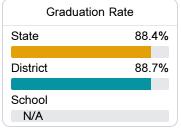

### Other Measures

Other measurements of student performance that factor into the accountability grade.