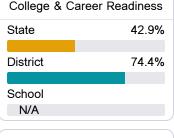

### Other Measures

Other measurements of student performance that factor into the accountability grade.