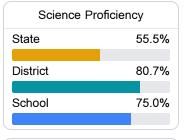

hool District



6303 W WITTMAN ROAD Pass Christian, MS 39571



Jonathan Beasley jbeasley@pc.k12.ms.us

# School Accountability Grade Components

Mississippi's accountability system assigns "A" through "F" letter grades for schools and districts. Grades are based on student achievement, student growth, student participation in testing, and other academic measures. COVID - 19 pandemic disruptions continue to be reflected in 2021 - 2022 accountability data, particularly growth data.

#### Math

Measurements of student performance on the statewide math assessment.







## **English**

Measurements of student performance on the statewide English language arts (ELA) assessment.







### Other Measures

Other measurements of student performance that factor into the accountability grade.













#### Teacher Data

33.8



100.0%

In-Field Teachers



#### **Detailed Assessment and Other Data**

#### Student Performance

The following information shows each level of student performance on statewide assessments.

#### Math



#### English



#### Science



#### Student Assessment Participation



### Other Data



Chronic Absenteeism



\$12,124.42

Per-Pupil Expenditure